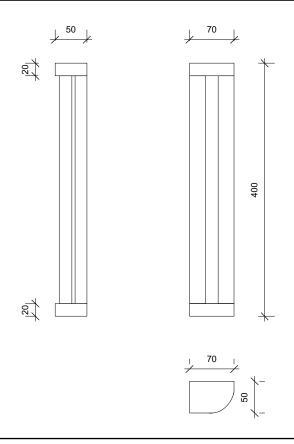

## ROUNDED CORNER – WALL LIGHT

A tall, rectangular bathroom wall light with curved returns at top and bottom and an opaque perspex tube inserted between them. The light itself is crafted from brushed grey metal, brushed brass finish and opaque perspex.

Height 400mm 15.7" NET WEIGHT: 0.7kg 1.5lb

Width 70mm 2.7"

Projection 50mm 1.9" IP44 rated