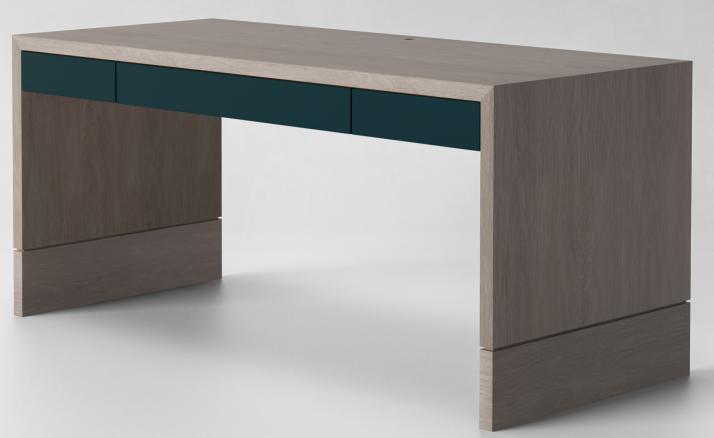

## GRANT DESK STYLE 1057

The Grant Desk is as handsome as it is practical, and can be a centerpiece to your office or placed against a wall.

The waterfall design exhibits our notch detailing and classic grain directional change, with three generously sized drawers to hold important documents, laptop, tablets, and more.

Drawers feature integrated finger pulls and soft-close glides, and the optional grommet can be specified as left, center, or right.

Satin lacquer drawer fronts are available in various colors, walnut frame available in various finishes.