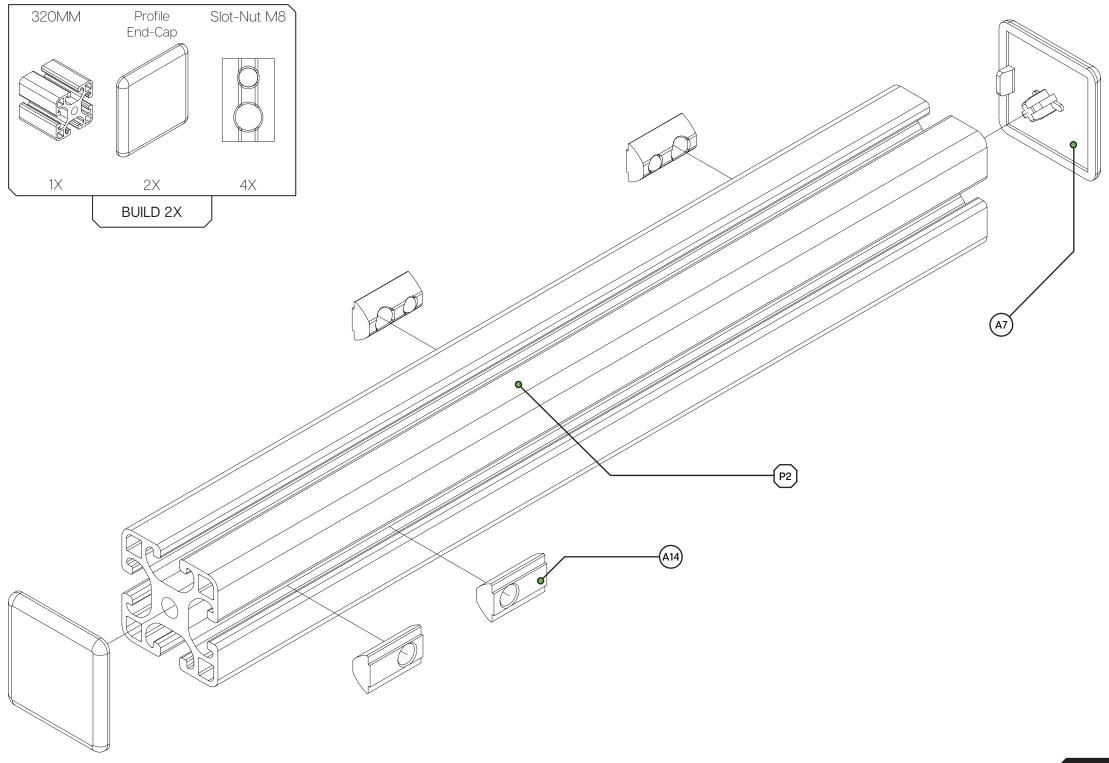

| PROFILE KIT                                                                                                                                              |                                |     |       |
|----------------------------------------------------------------------------------------------------------------------------------------------------------|--------------------------------|-----|-------|
| #                                                                                                                                                        | Part                           | QTY | Note  |
| P1                                                                                                                                                       | 80X40 Length=320mm             | 1   |       |
| P2                                                                                                                                                       | 40X40 Length=320mm             | 4   |       |
| HARDWARE KIT                                                                                                                                             |                                |     |       |
| А3                                                                                                                                                       | VESA 200 adapter               | 1   |       |
| A4                                                                                                                                                       | Pivot plate                    | 2   |       |
| A5                                                                                                                                                       | Corner bracket 40x40           | 8   |       |
| A6                                                                                                                                                       | Corner bracket 40x40 cap       | 8   |       |
| Α7                                                                                                                                                       | Profile 40x40 end-cap          | 6   |       |
| A8                                                                                                                                                       | Bolt M8 X 16 DIN 912           | 24  |       |
| А9                                                                                                                                                       | Bolt M6 X 16 DIN 7991          | 4   |       |
| A10                                                                                                                                                      | Washer M8 DIN 125-A            | 24  |       |
| A11                                                                                                                                                      | Screw Philips M4 X 16 DIN 7985 | 4   | Extra |
| A12                                                                                                                                                      | Screw Philips M4 X 10 DIN 7985 | 4   | Extra |
| A13                                                                                                                                                      | Spacer male/female M4 X 10     | 4   | Extra |
| A14                                                                                                                                                      | Slot-Nut M8                    | 24  |       |
| A15                                                                                                                                                      | Slot-Nut M6                    | 4   |       |
| Disclaimer: for some entries on this list, we supply more than required as spare materials. Don't worry if you have some leftovers, this is intentional. |                                |     |       |