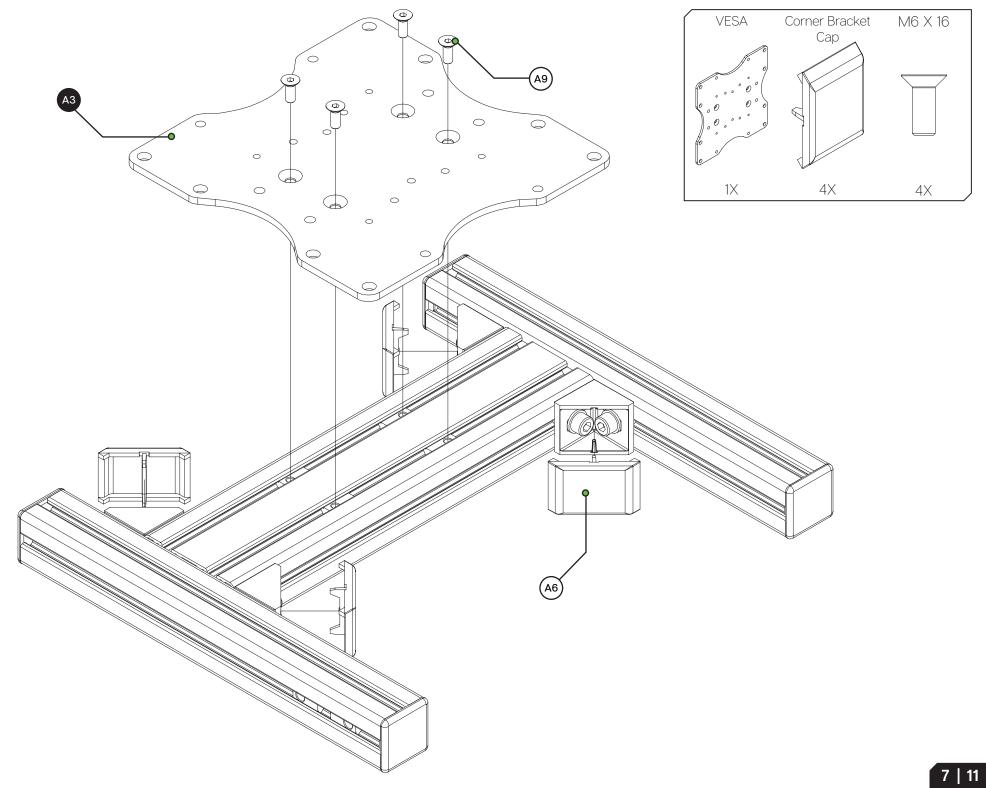

| PROFILE KIT                                                                                                                                              |                                |     |       |
|----------------------------------------------------------------------------------------------------------------------------------------------------------|--------------------------------|-----|-------|
| #                                                                                                                                                        | Part                           | QTY | Note  |
| P1                                                                                                                                                       | 80X40 Length=320mm             | 1   |       |
| P2                                                                                                                                                       | 40X40 Length=320mm             | 4   |       |
| HARDWARE KIT                                                                                                                                             |                                |     |       |
| А3                                                                                                                                                       | VESA 200 adapter               | 1   |       |
| A4                                                                                                                                                       | Pivot plate                    | 2   |       |
| A5                                                                                                                                                       | Corner bracket 40x40           | 8   |       |
| A6                                                                                                                                                       | Corner bracket 40x40 cap       | 8   |       |
| Α7                                                                                                                                                       | Profile 40x40 end-cap          | 6   |       |
| A8                                                                                                                                                       | Bolt M8 X 16 DIN 912           | 24  |       |
| А9                                                                                                                                                       | Bolt M6 X 16 DIN 7991          | 4   |       |
| A10                                                                                                                                                      | Washer M8 DIN 125-A            | 24  |       |
| A11                                                                                                                                                      | Screw Philips M4 X 16 DIN 7985 | 4   | Extra |
| A12                                                                                                                                                      | Screw Philips M4 X 10 DIN 7985 | 4   | Extra |
| A13                                                                                                                                                      | Spacer male/female M4 X 10     | 4   | Extra |
| A14                                                                                                                                                      | Slot-Nut M8                    | 24  |       |
| A15                                                                                                                                                      | Slot-Nut M6                    | 4   |       |
| Disclaimer: for some entries on this list, we supply more than required as spare materials. Don't worry if you have some leftovers, this is intentional. |                                |     |       |