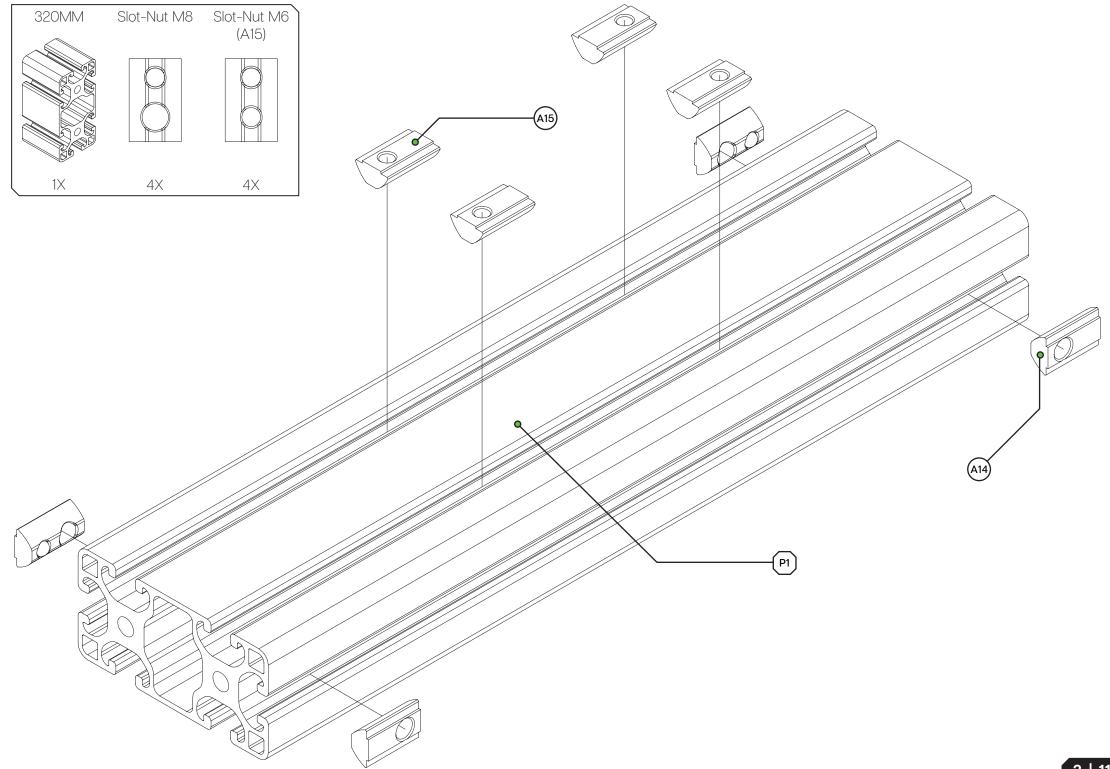

| PROFILE KIT                                                                                                                                              |                                |     |       |
|----------------------------------------------------------------------------------------------------------------------------------------------------------|--------------------------------|-----|-------|
| #                                                                                                                                                        | Part                           | QTY | Note  |
| P1                                                                                                                                                       | 80X40 Length=320mm             | 1   |       |
| P2                                                                                                                                                       | 40X40 Length=320mm             | 4   |       |
| HARDWARE KIT                                                                                                                                             |                                |     |       |
| А3                                                                                                                                                       | VESA 200 adapter               | 1   |       |
| A4                                                                                                                                                       | Pivot plate                    | 2   |       |
| A5                                                                                                                                                       | Corner bracket 40x40           | 8   |       |
| A6                                                                                                                                                       | Corner bracket 40x40 cap       | 8   |       |
| Α7                                                                                                                                                       | Profile 40x40 end-cap          | 6   |       |
| A8                                                                                                                                                       | Bolt M8 X 16 DIN 912           | 24  |       |
| А9                                                                                                                                                       | Bolt M6 X 16 DIN 7991          | 4   |       |
| A10                                                                                                                                                      | Washer M8 DIN 125-A            | 24  |       |
| A11                                                                                                                                                      | Screw Philips M4 X 16 DIN 7985 | 4   | Extra |
| A12                                                                                                                                                      | Screw Philips M4 X 10 DIN 7985 | 4   | Extra |
| A13                                                                                                                                                      | Spacer male/female M4 X 10     | 4   | Extra |
| A14                                                                                                                                                      | Slot-Nut M8                    | 24  |       |
| A15                                                                                                                                                      | Slot-Nut M6                    | 4   |       |
| Disclaimer: for some entries on this list, we supply more than required as spare materials. Don't worry if you have some leftovers, this is intentional. |                                |     |       |