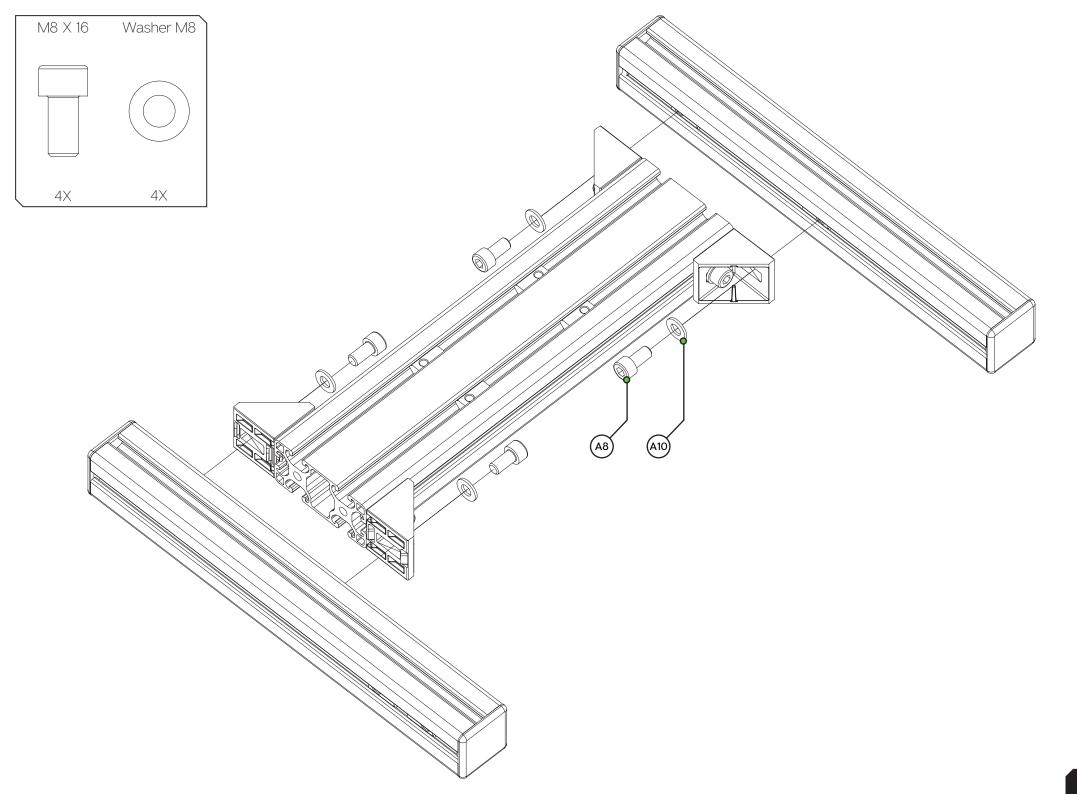

| PROFILE KIT                                                                                                                                              |                                |     |       |
|----------------------------------------------------------------------------------------------------------------------------------------------------------|--------------------------------|-----|-------|
| #                                                                                                                                                        | Part                           | QTY | Note  |
| P1                                                                                                                                                       | 80X40 Length=320mm             | 1   |       |
| P2                                                                                                                                                       | 40X40 Length=320mm             | 4   |       |
| HARDWARE KIT                                                                                                                                             |                                |     |       |
| А3                                                                                                                                                       | VESA 200 adapter               | 1   |       |
| A4                                                                                                                                                       | Pivot plate                    | 2   |       |
| A5                                                                                                                                                       | Corner bracket 40x40           | 8   |       |
| A6                                                                                                                                                       | Corner bracket 40x40 cap       | 8   |       |
| Α7                                                                                                                                                       | Profile 40x40 end-cap          | 6   |       |
| A8                                                                                                                                                       | Bolt M8 X 16 DIN 912           | 24  |       |
| А9                                                                                                                                                       | Bolt M6 X 16 DIN 7991          | 4   |       |
| A10                                                                                                                                                      | Washer M8 DIN 125-A            | 24  |       |
| A11                                                                                                                                                      | Screw Philips M4 X 16 DIN 7985 | 4   | Extra |
| A12                                                                                                                                                      | Screw Philips M4 X 10 DIN 7985 | 4   | Extra |
| A13                                                                                                                                                      | Spacer male/female M4 X 10     | 4   | Extra |
| A14                                                                                                                                                      | Slot-Nut M8                    | 24  |       |
| A15                                                                                                                                                      | Slot-Nut M6                    | 4   |       |
| Disclaimer: for some entries on this list, we supply more than required as spare materials. Don't worry if you have some leftovers, this is intentional. |                                |     |       |