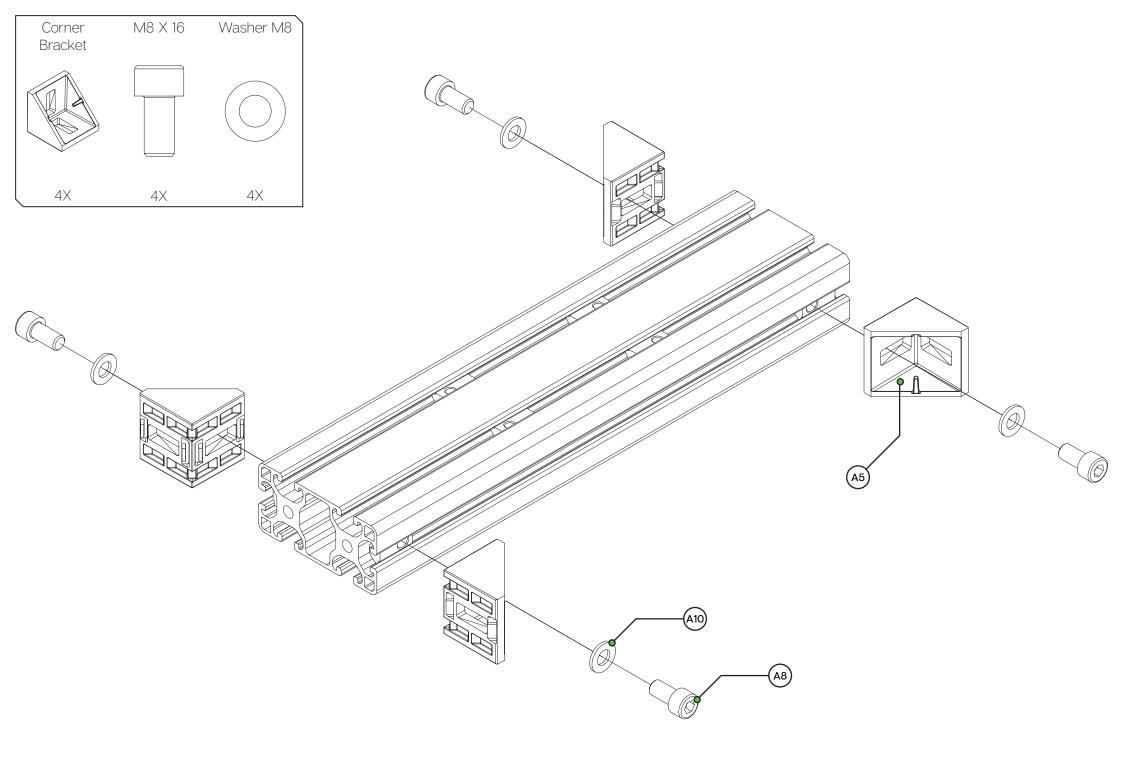

## Breaking tabs:

Sometimes tabs from corner brackets need to be broken off in order to fit as instructed. Place a flathead screwdriver behind the tab and tilt upwards.

Always make sure to point away from you while doing so. To know when to do this, we will show the following symbol (\*\*) next to the brackets.

| PROFILE KIT                                                                                                                                              |                                |     |       |
|----------------------------------------------------------------------------------------------------------------------------------------------------------|--------------------------------|-----|-------|
| #                                                                                                                                                        | Part                           | QTY | Note  |
| P1                                                                                                                                                       | 80X40 Length=320mm             | 1   |       |
| P2                                                                                                                                                       | 40X40 Length=320mm             | 4   |       |
| HARDWARE KIT                                                                                                                                             |                                |     |       |
| А3                                                                                                                                                       | VESA 200 adapter               | 1   |       |
| A4                                                                                                                                                       | Pivot plate                    | 2   |       |
| A5                                                                                                                                                       | Corner bracket 40x40           | 8   |       |
| A6                                                                                                                                                       | Corner bracket 40x40 cap       | 8   |       |
| Α7                                                                                                                                                       | Profile 40x40 end-cap          | 6   |       |
| A8                                                                                                                                                       | Bolt M8 X 16 DIN 912           | 24  |       |
| А9                                                                                                                                                       | Bolt M6 X 16 DIN 7991          | 4   |       |
| A10                                                                                                                                                      | Washer M8 DIN 125-A            | 24  |       |
| A11                                                                                                                                                      | Screw Philips M4 X 16 DIN 7985 | 4   | Extra |
| A12                                                                                                                                                      | Screw Philips M4 X 10 DIN 7985 | 4   | Extra |
| A13                                                                                                                                                      | Spacer male/female M4 X 10     | 4   | Extra |
| A14                                                                                                                                                      | Slot-Nut M8                    | 24  |       |
| A15                                                                                                                                                      | Slot-Nut M6                    | 4   |       |
| Disclaimer: for some entries on this list, we supply more than required as spare materials. Don't worry if you have some leftovers, this is intentional. |                                |     |       |