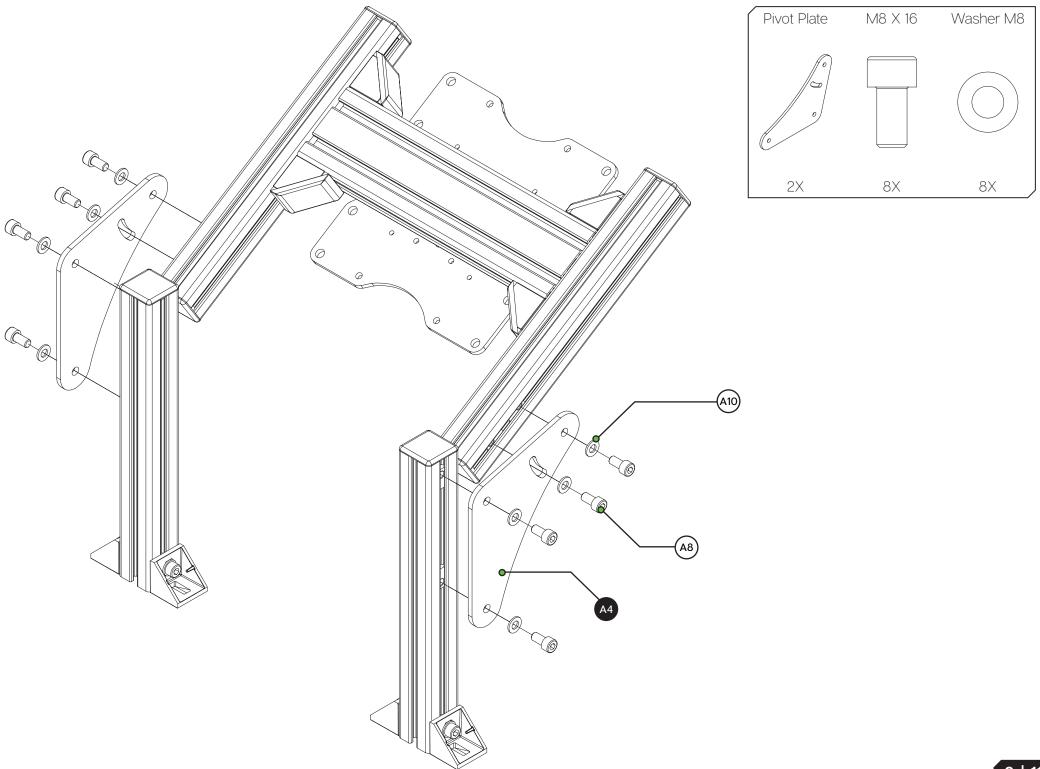

| PROFILE KIT                                                                                                                                              |                                |     |       |
|----------------------------------------------------------------------------------------------------------------------------------------------------------|--------------------------------|-----|-------|
| #                                                                                                                                                        | Part                           | QTY | Note  |
| P1                                                                                                                                                       | 80X40 Length=320mm             | 1   |       |
| P2                                                                                                                                                       | 40X40 Length=320mm             | 4   |       |
| HARDWARE KIT                                                                                                                                             |                                |     |       |
| А3                                                                                                                                                       | VESA 200 adapter               | 1   |       |
| A4                                                                                                                                                       | Pivot plate                    | 2   |       |
| A5                                                                                                                                                       | Corner bracket 40x40           | 8   |       |
| A6                                                                                                                                                       | Corner bracket 40x40 cap       | 8   |       |
| Α7                                                                                                                                                       | Profile 40x40 end-cap          | 6   |       |
| A8                                                                                                                                                       | Bolt M8 X 16 DIN 912           | 24  |       |
| А9                                                                                                                                                       | Bolt M6 X 16 DIN 7991          | 4   |       |
| A10                                                                                                                                                      | Washer M8 DIN 125-A            | 24  |       |
| A11                                                                                                                                                      | Screw Philips M4 X 16 DIN 7985 | 4   | Extra |
| A12                                                                                                                                                      | Screw Philips M4 X 10 DIN 7985 | 4   | Extra |
| A13                                                                                                                                                      | Spacer male/female M4 X 10     | 4   | Extra |
| A14                                                                                                                                                      | Slot-Nut M8                    | 24  |       |
| A15                                                                                                                                                      | Slot-Nut M6                    | 4   |       |
| Disclaimer: for some entries on this list, we supply more than required as spare materials. Don't worry if you have some leftovers, this is intentional. |                                |     |       |