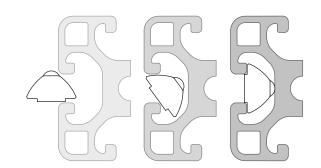

## **Inserting Slot-Nuts:**

You got excited, finished the build, put the caps on, but forgot to install one element. Do not worry. It happens to everyone. In this diagram, you can see how to insert a Slot-Nut directly into the slot from the side. You can also use one of your smaller Hex wrenches to help wiggle the Slot-Nut in place.