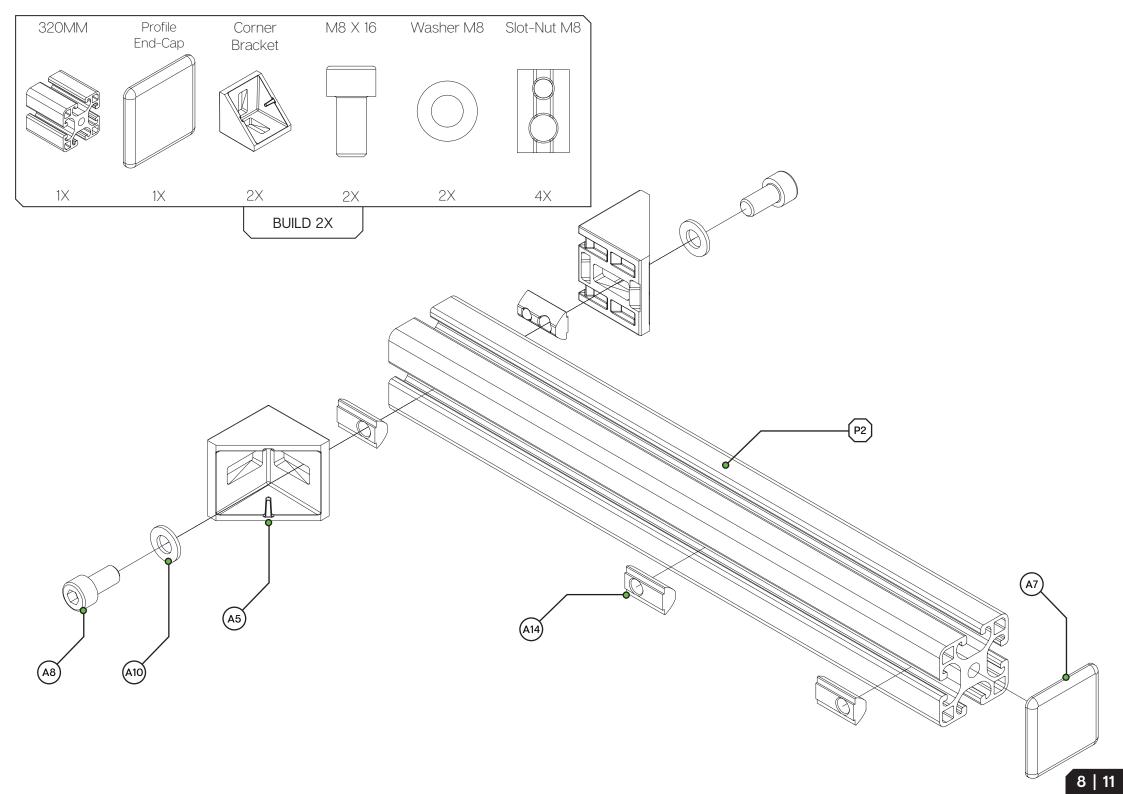

| PROFILE KIT                                                                                                                                              |                                |     |       |
|----------------------------------------------------------------------------------------------------------------------------------------------------------|--------------------------------|-----|-------|
| #                                                                                                                                                        | Part                           | QTY | Note  |
| P1                                                                                                                                                       | 80X40 Length=320mm             | 1   |       |
| P2                                                                                                                                                       | 40X40 Length=320mm             | 4   |       |
| HARDWARE KIT                                                                                                                                             |                                |     |       |
| А3                                                                                                                                                       | VESA 200 adapter               | 1   |       |
| A4                                                                                                                                                       | Pivot plate                    | 2   |       |
| A5                                                                                                                                                       | Corner bracket 40x40           | 8   |       |
| A6                                                                                                                                                       | Corner bracket 40x40 cap       | 8   |       |
| Α7                                                                                                                                                       | Profile 40x40 end-cap          | 6   |       |
| A8                                                                                                                                                       | Bolt M8 X 16 DIN 912           | 24  |       |
| А9                                                                                                                                                       | Bolt M6 X 16 DIN 7991          | 4   |       |
| A10                                                                                                                                                      | Washer M8 DIN 125-A            | 24  |       |
| A11                                                                                                                                                      | Screw Philips M4 X 16 DIN 7985 | 4   | Extra |
| A12                                                                                                                                                      | Screw Philips M4 X 10 DIN 7985 | 4   | Extra |
| A13                                                                                                                                                      | Spacer male/female M4 X 10     | 4   | Extra |
| A14                                                                                                                                                      | Slot-Nut M8                    | 24  |       |
| A15                                                                                                                                                      | Slot-Nut M6                    | 4   |       |
| Disclaimer: for some entries on this list, we supply more than required as spare materials. Don't worry if you have some leftovers, this is intentional. |                                |     |       |