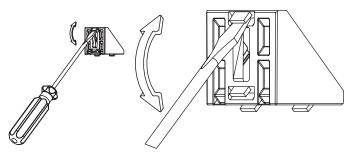

## Breaking tabs:

Sometimes tabs from corner brackets need to be broken off in order to fit as instructed. Place a flathead screwdriver behind the tab and tilt upwards.

Always make sure to point away from you while doing so. To know when to do this, we will show the following symbol (\*\*) next to the brackets.