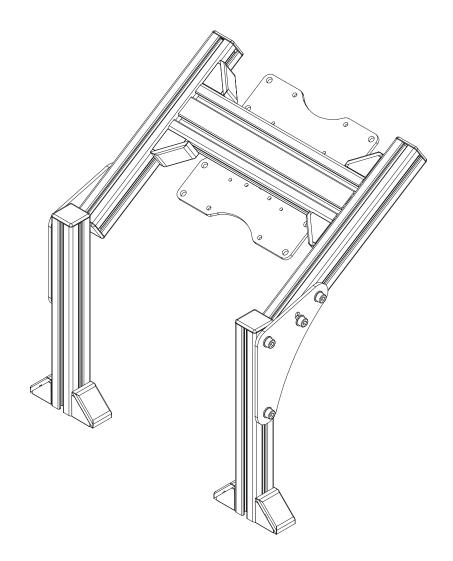

QUAD ADD-ON VERSION 1.2 Last updated: 11-10-2023

## **BEFORE YOU START:**

Thank you for purchasing this Sim-Lab product! On the following pages, you will find detailed instructions on assembly. This requires only a set of simple tools and some of your time. Please check the bill of materials before starting (page 10) and make sure all the parts are delivered.

## **Inserting Slot-Nuts:**

You got excited, finished the build, put the caps on, but forgot to install one element. Do not worry. It happens to everyone. In this diagram, you can see how to insert a Slot-Nut directly into the slot from the side. You can also use one of your smaller Hex wrenches to help wiggle the Slot-Nut in place.



## Breaking tabs:

Sometimes tabs from corner brackets need to be broken off in order to fit a