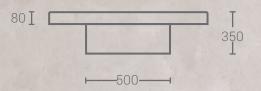

## CLASSIC COLLECTION

SIDE VIEW

## **PRODUCT INFORMATION**

| Weight*      | Overall: 71kg<br>Table Top: 46kg<br>Table Base: 25kg                                                         |
|--------------|--------------------------------------------------------------------------------------------------------------|
| Finish       | Satin - Low sheen                                                                                            |
| Material     | Glass Fibre<br>Reinforced<br>Concrete                                                                        |
| Dimensions*  | Table top Diameter:<br>1000mm<br>Table top thickness:<br>80mm<br>Total height: 350mm<br>Base diameter: 500mm |
| Installation | Follow the<br>instructions in the<br>Installation Guide                                                      |
|              |                                                                                                              |