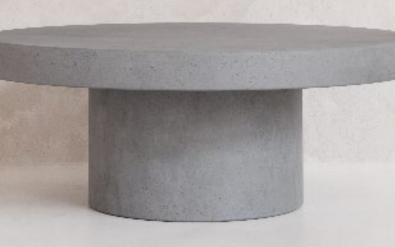

## Siena Concrete Coffee Table

## **PRODUCT INFORMATION**

| Weight*      | Overall: 71kg<br>Table Top: 46kg<br>Table Base: 25kg                                                         |
|--------------|--------------------------------------------------------------------------------------------------------------|
| Finish       | Satin - Low sheen                                                                                            |
| Material     | Glass Fibre<br>Reinforced<br>Concrete                                                                        |
| Dimensions*  | Table top Diameter:<br>1000mm<br>Table top thickness:<br>80mm<br>Total height: 350mm<br>Base diameter: 500mm |
| Installation | Follow the<br>instructions in the<br>Installation Guide                                                      |
|              |                                                                                                              |

blend. CONCRETE