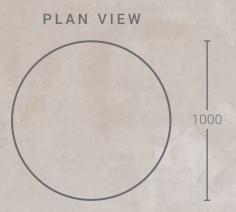

## **PRODUCT INFORMATION**

| Weight*      | Overall: 71kg<br>Table Top: 46kg<br>Table Base: 25kg                                                         |
|--------------|--------------------------------------------------------------------------------------------------------------|
| Finish       | Satin - Low sheen                                                                                            |
| Material     | Glass Fibre<br>Reinforced<br>Concrete                                                                        |
| Dimensions*  | Table top Diameter:<br>1000mm<br>Table top thickness:<br>80mm<br>Total height: 350mm<br>Base diameter: 500mm |
| Installation | Follow the<br>instructions in the<br>Installation Guide                                                      |
|              |                                                                                                              |