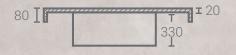

## CROSS-SECTION VIEW

## **PRODUCT INFORMATION**

| Weight*      | Overall: 71kg<br>Table Top: 46kg<br>Table Base: 25kg                                                         |
|--------------|--------------------------------------------------------------------------------------------------------------|
| Finish       | Satin - Low sheen                                                                                            |
| Material     | Glass Fibre<br>Reinforced<br>Concrete                                                                        |
| Dimensions*  | Table top Diameter:<br>1000mm<br>Table top thickness:<br>80mm<br>Total height: 350mm<br>Base diameter: 500mm |
| Installation | Follow the<br>instructions in the<br>Installation Guide                                                      |
|              |                                                                                                              |