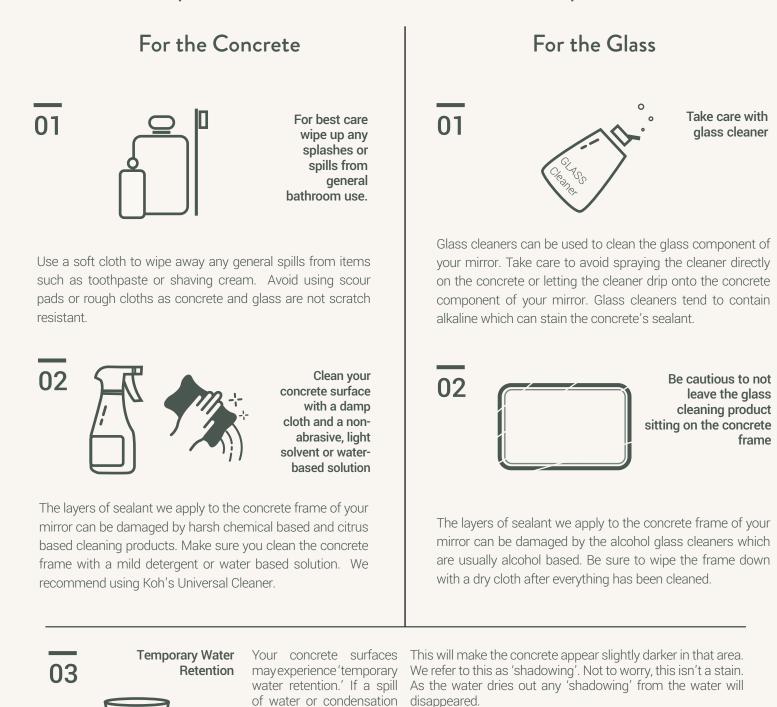

Please carefully read the information below to learn how to best care for your concrete mirror.

from a glass sits on the concrete for a period of

time, a small amount

of the water might be

absorbed into the concrete.