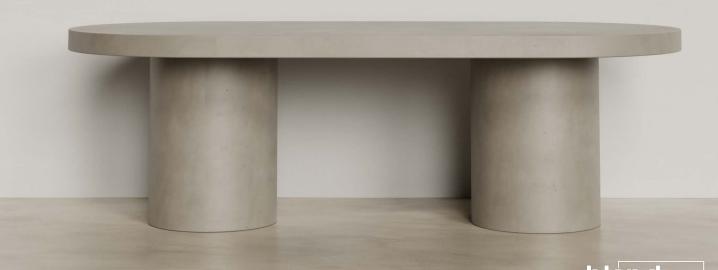

# Verona Dining Table

# PRODUCT INFORMATION

Weight\* Overall: 228 kg

\_eg: 53 kg/each Table Top: 122 kg

Finish Satin - Low sheen

**Material** Glass Fibre

Reinforced Concrete

**Dimensions\*** Length: 2400mm

Height: 750mm Leg Diameter: