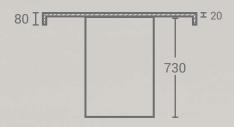

# Verona Dining Table

## CLASSIC COLLECTION

### PLAN VIEW



### SIDE VIEW



### CROSS-SECTION VIEW



# PRODUCT INFORMATION

Weight\* Overall: 228 kg

\_eg: 53 kg/each Table Top: 122 kg

Finish Satin - Low sheen

**Material** Glass Fibre

Reinforced Concrete

**Dimensions\*** Length: 2400mm

Height: 750mm Leg Diameter:

Installation

Follow the instructions in th

Installation Guide

Make sure that you have a sufficient number of people to help with the lift and positioning of the table. Remember to use best practice lifting techniques when you lift

\* All dimensions and weights are estimated. Due to the nature of concrete, there may be slight variation in colour