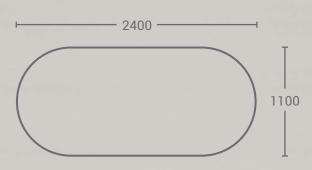

### PLAN VIEW

# PRODUCT INFORMATION

Weight\* Overall: 228 kg

\_eg: 53 kg/each Table Top: 122 kg

Finish Satin - Low sheen

**Material** Glass Fibre

Reinforced Concrete

**Dimensions\*** Length: 2400mm

Height: 750mm Leg Diameter: