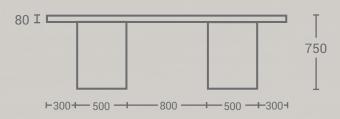

### SIDE VIEW

# PRODUCT INFORMATION

Weight\* Overall: 228 kg

\_eg: 53 kg/each Table Top: 122 kg

Finish Satin - Low sheen

**Material** Glass Fibre

Reinforced Concrete

**Dimensions\*** Length: 2400mm

Height: 750mm Leg Diameter: