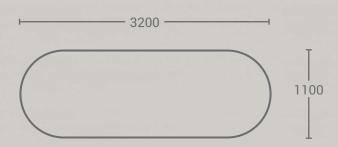

### PLAN VIEW

# PRODUCT INFORMATION

Weight\* Overall: 326 kg

₋eg: 53 kg/each Гable top: 167 kg

Finish Satin - Low sheer

**Material** Glass Fibre

Reinforced

**Dimensions\*(mm)** Length: 3200mm

Width: 1100mm Height: 750mm Leg Diameter: