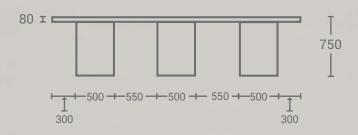

### SIDE VIEW

# PRODUCT INFORMATION

Weight\* Overall: 326 kg

₋eg: 53 kg/each Гable top: 167 kg

Finish Satin - Low sheer

**Material** Glass Fibre

Reinforced

**Dimensions\*(mm)** Length: 3200mm

Width: 1100mm Height: 750mm Leg Diameter: