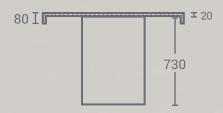

# Umbria Dining Table

CLASSIC COLLECTION

### PLAN VIEW



### SIDE VIEW



## CROSS-SECTION VIEW



# PRODUCT INFORMATION

Weight\* Overall: 326 kg

₋eg: 53 kg/each Гable top: 167 kg

Finish Satin - Low sheer

**Material** Glass Fibre

Reinforced

**Dimensions\*(mm)** Length: 3200mm

Width: 1100mm Height: 750mm Leg Diameter:

**Installation** Follow the

Instructions in the Installation Guide

Make sure that you have a sufficient number of people to help with the lift and positioning of the table. Remembe to use best practice lifting techniques when you lift the tableton and legs.

\* All dimensions and weights are estimated. Due to the nature of concrete, there may be slight variation in colou finish and weight.