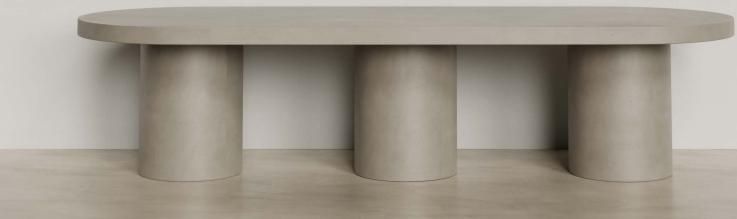

# Umbria Dining Table

CLASSIC COLLECTION

# PRODUCT INFORMATION

Weight\* Overall: 326 kg

₋eg: 53 kg/each Гable top: 167 kg

Finish Satin - Low sheer

**Material** Glass Fibre

Reinforced

**Dimensions\*(mm)** Length: 3200mm

Width: 1100mm Height: 750mm Leg Diameter: