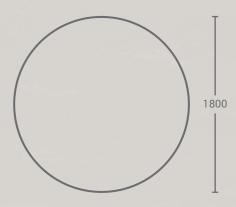

#### PLAN VIEW

### PRODUCT INFORMATION

Weight\* Overall: 245kg

Tabletop: 130kg Table base: 115ko

Finish Satin - Low sheen

Material Glass Fibre

Reinforced Concrete

Dimensions\* Tabletop diameter:

1800mm

Tabletop thickness:

80mm

Total height: 750mm Base diameter: 1000mm

**Installation** Follow the

nstructions in the nstallation Guide

Make sure that you have a sufficient number of people to help with the lift and positioning of the table. Remember to use best practice lifting techniques when you lift