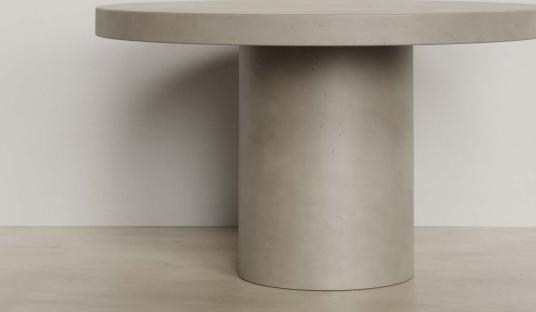

# Tuscan Dining Table (small)

CLASSIC COLLECTION

#### PLAN VIEW



#### SIDE VIEW



### CROSS-SECTION VIEW



## **PRODUCT INFORMATION**

Weight\* Overall: 125kg

Tabletop: 72kg Table base: 53kg

Finish Satin - Low sheen

Material Glass Fibre

Reinforced Concrete

Dimensions\* Tabletop diameter:

1300mm

Tabletop thickness:

80mm

Total height: 750mm Base diameter: 500mm

**nstallation** Follow the

instructions in the Installation Guide

Make sure that you have a sufficient number of people to help with the lift and positioning of the table. Remember to use best practice lifting techniques when you lift the tabletop and legs

\* All dimensions and weights are estimated. Due to the nature of concrete, there may be slight variation in colour, finish and weight.





# Tuscan Dining Table (Medium)

CLASSIC COLLECTION

#### PLAN VIEW



### SIDE VIEW



#### CROSS-SECTION VIEW



## PRODUCT INFORMATION

Weight\* Overall: 175 kg

Tabletop: 93 kg Table base<sup>:</sup> 82 kg

**Finish** Satin - Low sheer

Material Glass Fibre

Reinforced Concrete

Dimensions\* Tabletop diameter:

1500mm

Tabletop thickness:

80mm

Total height: 750mm Base diameter: 700mm

**Installation** Follow the

instructions in the Installation Guide

Make sure that you have a sufficient number of people to help with the lift and positioning of the table. Remember to use best practice lifting techniques when you lift the tabletoo and legs

\* All dimensions and weights are estimated. Due to the nature of concrete, there may be slight variation in colour, finish and weight.





#