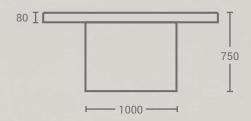

#### SIDE VIEW

### PRODUCT INFORMATION

Weight\* Overall: 245kg

Tabletop: 130kg Table base: 115ko

Finish Satin - Low sheen

Material Glass Fibre

Reinforced Concrete

Dimensions\* Tabletop diameter:

1800mm

Tabletop thickness:

80mm

Total height: 750mm Base diameter: 1000mm

**Installation** Follow the

nstructions in the nstallation Guide

Make sure that you have a sufficient number of people to help with the lift and positioning of the table. Remember to use best practice lifting techniques when you lift