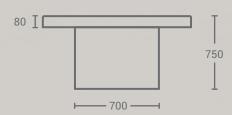

### SIDE VIEW

## PRODUCT INFORMATION

Weight\* Overall: 175 kg

Tabletop: 93 kg Table base<sup>:</sup> 82 kg

**Finish** Satin - Low sheer

Material Glass Fibre

Reinforced Concrete

Dimensions\* Tabletop diameter:

1500mm

Tabletop thickness:

80mm

Total height: 750mm Base diameter: 700mm

**Installation** Follow the

instructions in the Installation Guide

Make sure that you have a sufficient number of people to help with the lift and positioning of the table. Remember to use best practice lifting techniques when you lift the tabletoo and legs