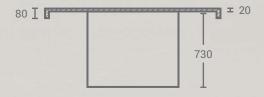

### CROSS-SECTION VIEW

### PRODUCT INFORMATION

Weight\* Overall: 245kg

Tabletop: 130kg Table base: 115ko

Finish Satin - Low sheen

Material Glass Fibre

Reinforced Concrete

Dimensions\* Tabletop diameter:

1800mm

Tabletop thickness:

80mm

Total height: 750mm Base diameter: 1000mm

**Installation** Follow the

nstructions in the nstallation Guide

Make sure that you have a sufficient number of people to help with the lift and positioning of the table. Remember to use best practice lifting techniques when you lift