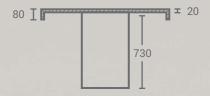

### CROSS-SECTION VIEW

Tabletop thickness:

80mm

Total height: 750mm Base diameter: 500mm

**nstallation** Follow the

instructions in the Installation Guide

Make sure that you have a sufficient number of people to help with the lift and positioning of the table. Remember to use best practice lifting techniques when you lift the tabletop and legs