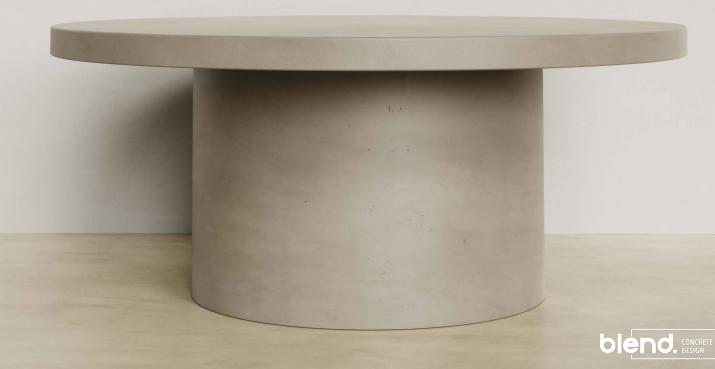

## Tuscan Dining Table (Large)

CLASSIC COLLECTION

### PRODUCT INFORMATION

Weight\* Overall: 245kg

Tabletop: 130kg Table base: 115ko

Finish Satin - Low sheen

Material Glass Fibre

Reinforced Concrete

Dimensions\* Tabletop diameter:

1800mm

Tabletop thickness:

80mm

Total height: 750mm Base diameter: 1000mm

**Installation** Follow the

nstructions in the nstallation Guide

Make sure that you have a sufficient number of people to help with the lift and positioning of the table. Remember to use best practice lifting techniques when you lift