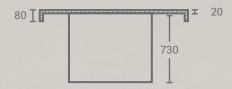

#### CROSS-SECTION VIEW

Tabletop thickness:

80mm

Total height: 750mm Base diameter: 700mm

**Installation** Follow the

instructions in the Installation Guide

Make sure that you have a sufficient number of people to help with the lift and positioning of the table. Remember to use best practice lifting techniques when you lift the tabletoo and legs