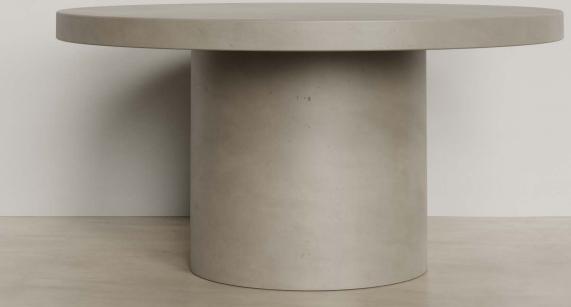

# Tuscan Dining Table (Medium)

CLASSIC COLLECTION

## PRODUCT INFORMATION

Weight\* Overall: 175 kg

Tabletop: 93 kg Table base<sup>:</sup> 82 kg

**Finish** Satin - Low sheer

Material Glass Fibre

Reinforced Concrete

Dimensions\* Tabletop diameter:

1500mm