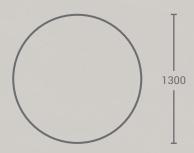

#### PLAN VIEW

## **PRODUCT INFORMATION**

Weight\* Overall: 125kg

Tabletop: 72kg Table base: 53kg

Finish Satin - Low sheen

Material Glass Fibre

Reinforced Concrete

Dimensions\* Tabletop diameter:

1300mm