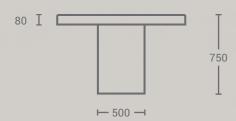

#### SIDE VIEW

Tabletop thickness:

80mm

Total height: 750mm Base diameter: 500mm

**nstallation** Follow the

instructions in the Installation Guide

Make sure that you have a sufficient number of people to help with the lift and positioning of the table. Remember to use best practice lifting techniques when you lift the tabletop and legs