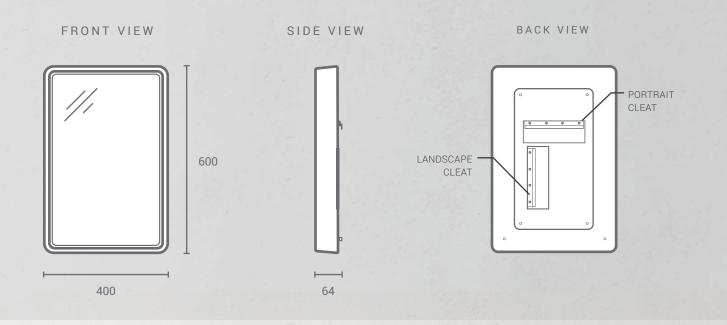

## STELLAR CONCRETE MIRROR

600mm H x 400mm W - No Lighting

Dimensions\* Height: 600mm

Width: 400mm Depth: 64mm

Weight\* 11.5kg

Frame Material Glass Fibre Reinforced Concrete

Frame Finish Satin - Low gloss

Mount Type Wall mounted supplied french cleat

supplieds. French cleats for both horizontal and vertical mounting supplied.

See mounting guide for details.

Warranty 2 years

**Lighting** No Lighting (option with LED

backlighting also available)

<sup>\*</sup> The dimensions and weight are nominal measurements only. Due to the nature of concrete, there may be slight variation in colour, finish and weight. For more details on the characteristics of concrete, please refer to our Qualities of Concrete Guide.