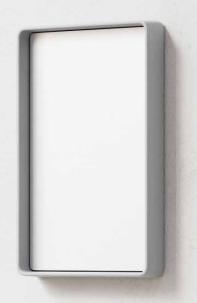

## STELLAR CONCRETE MIRROR

600mm H x 400mm W - No Lighting

Dimensions\* Height: 600mm

Width: 400mm Depth: 64mm

Weight\* 11.5kg

Frame Material Glass Fibre Reinforced Concrete

Frame Finish Satin - Low gloss

Mount Type Wall mounted supplied french cleat