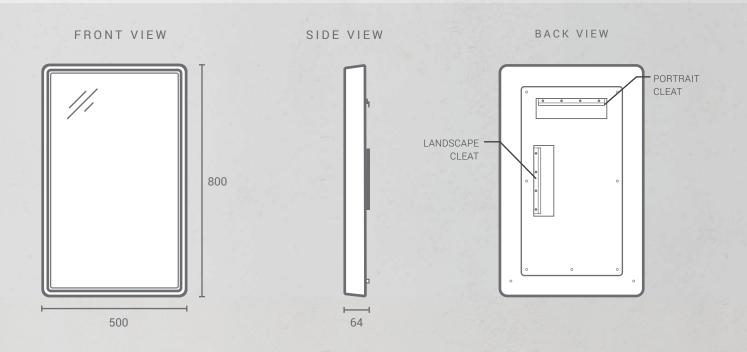

## STELLAR CONCRETE MIRROR

800mm H x 500mm W - No Lighting

Dimensions\* Height: 800mm

Width: 500mm Depth: 64mm

Weight\* 16.5kg

Frame Material Glass Fibre Reinforced Concrete

Frame Finish Satin - Low gloss

Mount Type Wall mounted with french cleat

supplied. French cleats for both

horizontal and vertical mounting supplied.

See mounting guide for details.

Warranty 2 years

Lighting No Lighting (option with back lighting

also available)

<sup>\*</sup> The dimensions and weight are nominal measurements only. Due to the nature of concrete, there may be slight variation in colour, finish and weight. For more details on the characteristics of concrete, please refer to our Qualities of Concrete Guide.