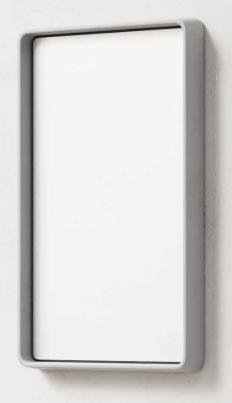

## STELLAR CONCRETE MIRROR

800mm H x 500mm W - No Lighting

Dimensions\* Height: 800mm

Width: 500mm Depth: 64mm

Weight\* 16.5kg

Frame Material Glass Fibre Reinforced Concrete

Frame Finish Satin - Low gloss

Mount Type Wall mounted with french cleat