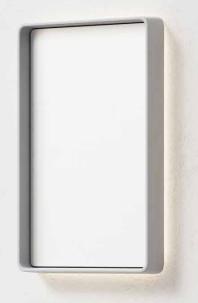

## STELLAR CONCRETE MIRROR

600mm H x 400mm W - LED Backlight

Dimensions\* Height: 600mm

Width: 400mm Depth: 76mm

Weight\* 12.5kg

Frame Material Glass Fibre Reinforced Concrete

Frame Finish Satin - Low gloss