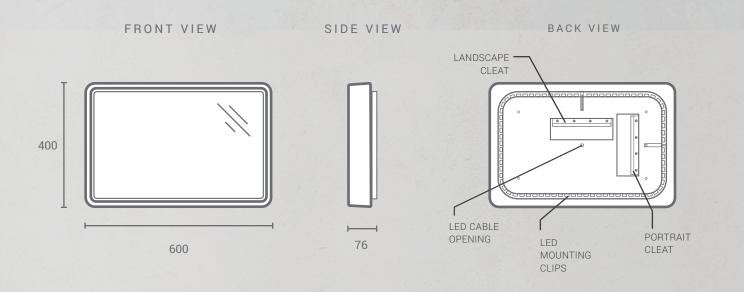

## STELLAR CONCRETE MIRROR

600mm H x 400mm W - LED Backlight

Dimensions\* Height: 600mm

Width: 400mm Depth: 76mm

Weight\* 12.5kg

Frame Material Glass Fibre Reinforced Concrete

Frame Finish Satin - Low gloss

Mount Type Wall mounted with french cleats supplied. French

cleats for both horizontal and vertical mounting supplied. See mounting guide for details.

Warranty 2 years

LEDs 10W, 24V, Rapid Neoflex, 4000k IP67

Mount Type Wall mounted with french cleats supplied. French

cleats for both horizontal and vertical mounting

supplied. See mounting guide for details.

Warranty 2 years

LEDs 10W, 24V, Rapid Neoflex, 4000k, IP67