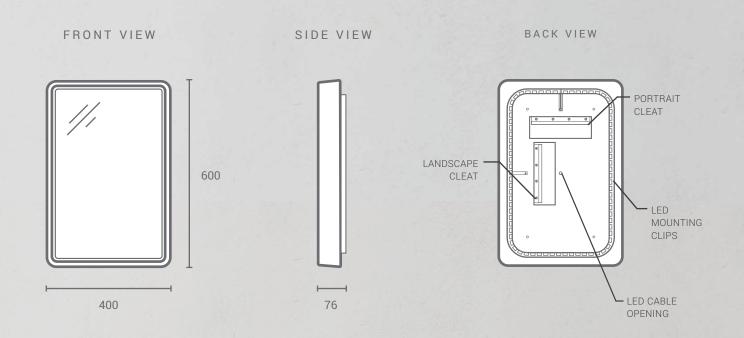

## STELLAR CONCRETE MIRROR

600mm H x 400mm W - LED Backlight

Dimensions\* Height: 600mm

Width: 400mm Depth: 76mm

Weight\* 12.5kg

Frame Material Glass Fibre Reinforced Concrete

Frame Finish Satin - Low gloss

Mount Type Wall mounted with french cleats supplied. French

cleats for both horizontal and vertical mounting supplied. See mounting guide for details.

Warranty 2 years

LEDs 10W, 24V, Rapid Neoflex, 4000k IP67

Mount Type Wall mounted with french cleats supplied. French

cleats for both horizontal and vertical mounting

supplied. See mounting guide for details.

Warranty 2 years

LEDs 10W, 24V, Rapid Neoflex, 4000k, IP67