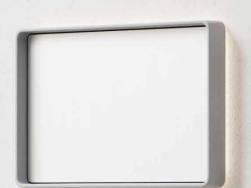

## STELLAR CONCRETE MIRROR

600mm H x 400mm W - LED Backlight

Dimensions\* Height: 600mm

Width: 400mm Depth: 76mm

Weight\* 12.5kg

Frame Material Glass Fibre Reinforced Concrete

Frame Finish Satin - Low gloss