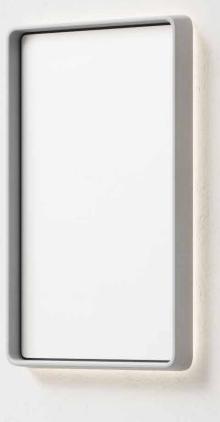

## STELLAR CONCRETE MIRROR 800mm H x 500mm W - LED Backlight

| Dimensions*    | Height: 800mm<br>Width: 500mm<br>Depth: 76mm                                                                                                       |
|----------------|----------------------------------------------------------------------------------------------------------------------------------------------------|
| Weight*        | 17.5kg                                                                                                                                             |
| Frame Material | Glass Fibre Reinforced Concrete                                                                                                                    |
| Frame Finish   | Satin - Low gloss                                                                                                                                  |
| Mount Type     | Wall mounted with supplied french cleat/s. French<br>cleats for both horizontal and vertical mounting<br>supplied. See mounting guide for details. |
| Warranty       | 2 years                                                                                                                                            |
| LEDs           | 10W, 24V, Rapid Neoflex, 4000k, IP67                                                                                                               |
| Driver         | 30W, 24VDC LED Dimmable Driver - IP20<br>AS/NZS 61347.1, AS/NZS 61347.2.13, AS/NZS<br>60598.1, AS CISPR 15                                         |

## STELLAR CONCRETE MIRROR 800mm H x 500mm W - LED Backlight

| Dimensions*    | Height: 800mm<br>Width: 500mm<br>Depth: 76mm                                                                                                      |
|----------------|---------------------------------------------------------------------------------------------------------------------------------------------------|
| Weight*        | 17.5kg                                                                                                                                            |
| Frame Material | Glass Fibre Reinforced Concrete                                                                                                                   |
| Frame Finish   | Satin - Low gloss                                                                                                                                 |
| Mount Type     | Wall mounted with french cleats supplied. French<br>cleats for both horizontal and vertical mounting<br>supplied. See mounting guide for details. |
| Warranty       | 2 years                                                                                                                                           |
| LEDs           | 10W, 24V, Rapid Neoflex, 4000k, IP67                                                                                                              |
| Driver         | 30W, 24VDC LED Dimmable Driver - IP20<br>AS/NZS 61347.1, AS/NZS 61347.2.13, AS/NZS<br>60598.1, AS CISPR 15                                        |