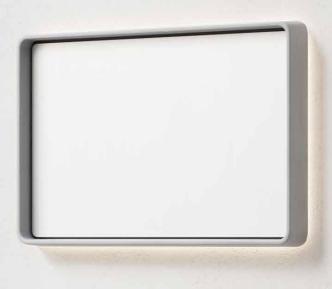

## STELLAR CONCRETE MIRROR 800mm H x 500mm W - LED Backlight

| Dimensions*    | Height: 800mm<br>Width: 500mm<br>Depth: 76mm                                                                                                       |
|----------------|----------------------------------------------------------------------------------------------------------------------------------------------------|
| Weight*        | 17.5kg                                                                                                                                             |
| Frame Material | Glass Fibre Reinforced Concrete                                                                                                                    |
| Frame Finish   | Satin - Low gloss                                                                                                                                  |
| Mount Type     | Wall mounted with supplied french cleat/s. French<br>cleats for both horizontal and vertical mounting<br>supplied. See mounting guide for details. |
| Warranty       | 2 years                                                                                                                                            |
| LEDs           | 10W, 24V, Rapid Neoflex, 4000k, IP67                                                                                                               |
| Driver         | 30W, 24VDC LED Dimmable Driver - IP20<br>AS/NZS 61347.1, AS/NZS 61347.2.13, AS/NZS<br>60598.1, AS CISPR 15                                         |

## STELLAR CONCRETE MIRROR 800mm H x 500mm W - LED Backlight

| Dimensions*    | Height: 800mm<br>Width: 500mm<br>Depth: 76mm                                                                                                      |
|----------------|---------------------------------------------------------------------------------------------------------------------------------------------------|
| Weight*        | 17.5kg                                                                                                                                            |
| Frame Material | Glass Fibre Reinforced Concrete                                                                                                                   |
| Frame Finish   | Satin - Low gloss                                                                                                                                 |
| Mount Type     | Wall mounted with french cleats supplied. French<br>cleats for both horizontal and vertical mounting<br>supplied. See mounting guide for details. |
| Warranty       | 2 years                                                                                                                                           |
| LEDs           | 10W, 24V, Rapid Neoflex, 4000k, IP67                                                                                                              |
| Driver         | 30W, 24VDC LED Dimmable Driver - IP20<br>AS/NZS 61347.1, AS/NZS 61347.2.13, AS/NZS<br>60598.1, AS CISPR 15                                        |