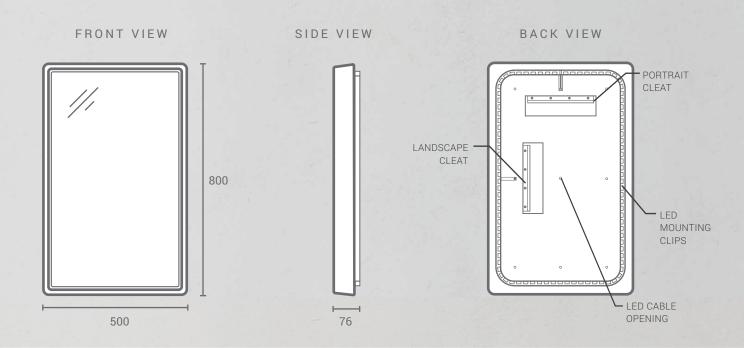

## STELLAR CONCRETE MIRROR 800mm H x 500mm W - LED Backlight

| Dimensions*    | Height: 800mm<br>Width: 500mm<br>Depth: 76mm                                                                                                       |
|----------------|----------------------------------------------------------------------------------------------------------------------------------------------------|
| Weight*        | 17.5kg                                                                                                                                             |
| Frame Material | Glass Fibre Reinforced Concrete                                                                                                                    |
| Frame Finish   | Satin - Low gloss                                                                                                                                  |
| Mount Type     | Wall mounted with supplied french cleat/s. French<br>cleats for both horizontal and vertical mounting<br>supplied. See mounting guide for details. |
| Warranty       | 2 years                                                                                                                                            |
| LEDs           | 10W, 24V, Rapid Neoflex, 4000k, IP67                                                                                                               |
| Driver         | 30W, 24VDC LED Dimmable Driver - IP20<br>AS/NZS 61347.1, AS/NZS 61347.2.13, AS/NZS<br>60598.1, AS CISPR 15                                         |

## STELLAR CONCRETE MIRROR 800mm H x 500mm W - LED Backlight

| Dimensions*    | Height: 800mm<br>Width: 500mm<br>Depth: 76mm                                                                                                      |
|----------------|---------------------------------------------------------------------------------------------------------------------------------------------------|
| Weight*        | 17.5kg                                                                                                                                            |
| Frame Material | Glass Fibre Reinforced Concrete                                                                                                                   |
| Frame Finish   | Satin - Low gloss                                                                                                                                 |
| Mount Type     | Wall mounted with french cleats supplied. French<br>cleats for both horizontal and vertical mounting<br>supplied. See mounting guide for details. |
| Warranty       | 2 years                                                                                                                                           |
| LEDs           | 10W, 24V, Rapid Neoflex, 4000k, IP67                                                                                                              |
| Driver         | 30W, 24VDC LED Dimmable Driver - IP20<br>AS/NZS 61347.1, AS/NZS 61347.2.13, AS/NZS<br>60598.1, AS CISPR 15                                        |