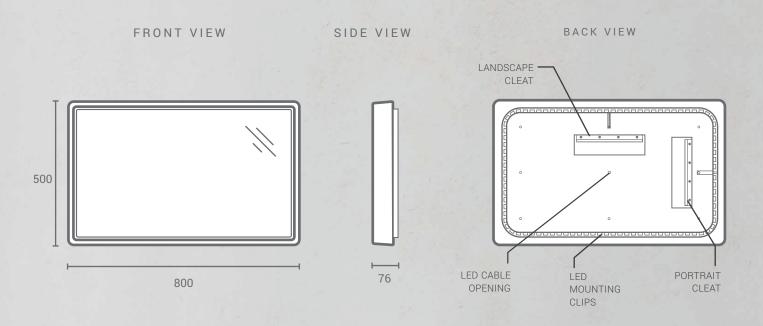

## STELLAR CONCRETE MIRROR 800mm H x 500mm W - LED Backlight

| Dimensions*    | Height: 800mm<br>Width: 500mm<br>Depth: 76mm                                                                                                       |
|----------------|----------------------------------------------------------------------------------------------------------------------------------------------------|
| Weight*        | 17.5kg                                                                                                                                             |
| Frame Material | Glass Fibre Reinforced Concrete                                                                                                                    |
| Frame Finish   | Satin - Low gloss                                                                                                                                  |
| Mount Type     | Wall mounted with supplied french cleat/s. French<br>cleats for both horizontal and vertical mounting<br>supplied. See mounting guide for details. |
| Warranty       | 2 years                                                                                                                                            |
| LEDs           | 10W, 24V, Rapid Neoflex, 4000k, IP67                                                                                                               |
| Driver         | 30W, 24VDC LED Dimmable Driver - IP20<br>AS/NZS 61347.1, AS/NZS 61347.2.13, AS/NZS<br>60598.1, AS CISPR 15                                         |

## STELLAR CONCRETE MIRROR 800mm H x 500mm W - LED Backlight

| Dimensions*    | Height: 800mm<br>Width: 500mm<br>Depth: 76mm                                                                                                      |
|----------------|---------------------------------------------------------------------------------------------------------------------------------------------------|
| Weight*        | 17.5kg                                                                                                                                            |
| Frame Material | Glass Fibre Reinforced Concrete                                                                                                                   |
| Frame Finish   | Satin - Low gloss                                                                                                                                 |
| Mount Type     | Wall mounted with french cleats supplied. French<br>cleats for both horizontal and vertical mounting<br>supplied. See mounting guide for details. |
| Warranty       | 2 years                                                                                                                                           |
| LEDs           | 10W, 24V, Rapid Neoflex, 4000k, IP67                                                                                                              |
| Driver         | 30W, 24VDC LED Dimmable Driver - IP20<br>AS/NZS 61347.1, AS/NZS 61347.2.13, AS/NZS<br>60598.1, AS CISPR 15                                        |