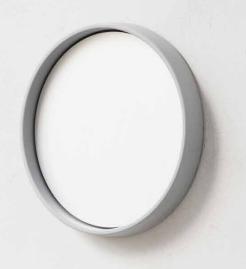

## SOL CONCRETE MIRROR

500mm Diameter - No Lighting

**Dimensions\*** Diameter: 500mm Depth: 64mm

Weight\* 9.5kg

Frame Material Glass Fibre Reinforced Concrete

Frame Finish Satin - Low gloss

Mount Type Wall mounted with french cleat