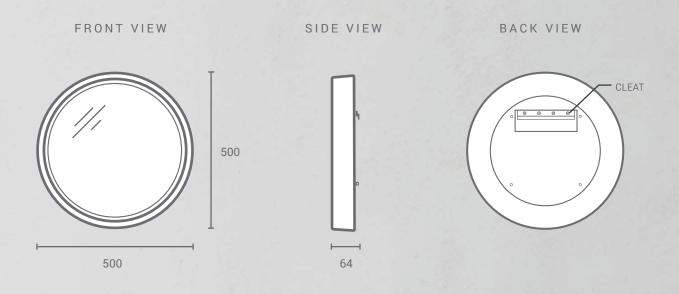

## SOL CONCRETE MIRROR

500mm Diameter - No Lighting

**Dimensions\*** Diameter: 500mm Depth: 64mm

Weight\* 9.5kg

Frame Material Glass Fibre Reinforced Concrete

Frame Finish Satin - Low gloss

Mount Type Wall mounted with french cleat

supplied. See mounting guide for

details.

Warranty 2 years

**Lighting** No Lighting (option with LED

backlighting also available)

<sup>\*</sup> The dimensions and weight are nominal measurements only. Due to the nature of concrete, there may be slight variation in colour, finish and weight. For more details on the characteristics of concrete, please refer to our Qualities of Concrete Guide.