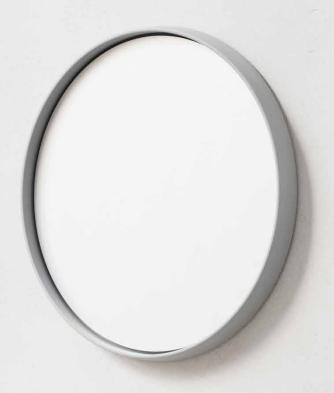

## SOL CONCRETE MIRROR

800mm Diameter - No Lighting

Dimensions\* Diameter: 800mm Depth: 64mm

> Weight\* 20kg

Frame Material Glass Fibre Reinforced Concrete

Frame Finish Satin - Low gloss

Mount Type Wall mounted with french cleat