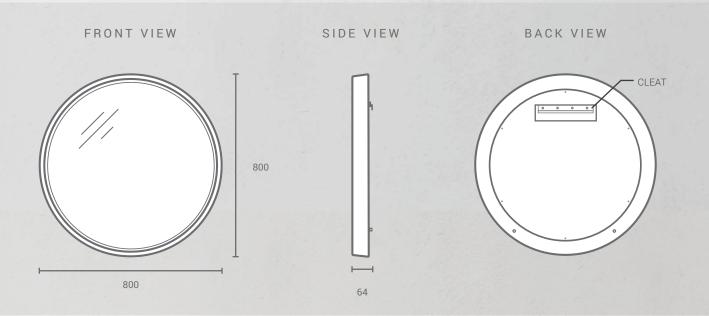

## SOL CONCRETE MIRROR

800mm Diameter - No Lighting

Dimensions\* Diameter: 800mm Depth: 64mm

> Weight\* 20kg

Frame Material Glass Fibre Reinforced Concrete

Frame Finish Satin - Low gloss

Mount Type Wall mounted with french cleat

supplied. See mounting guide for

details.

Warranty 2 years

No Lighting (option with LED backlighting also available) Lighting

<sup>\*</sup> The dimensions and weight are nominal measurements only. Due to the nature of concrete, there may be slight variation in colour, finish and weight. For more details on the characteristics of concrete, please refer to our Qualities of Concrete Guide.