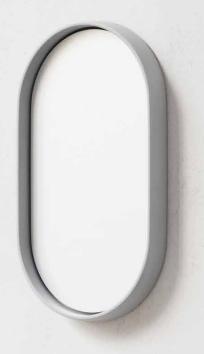

## LUNAR CONCRETE MIRROR

700mm H x 400mm W - No Lighting

Dimensions\* Height: 700mm

Width: 400mm Depth: 64mm

Weight\* 11.5kg

Frame Material Glass Fibre Reinforced Concrete

Frame Finish Satin - Low gloss

Mount Type Wall mounted with french cleats