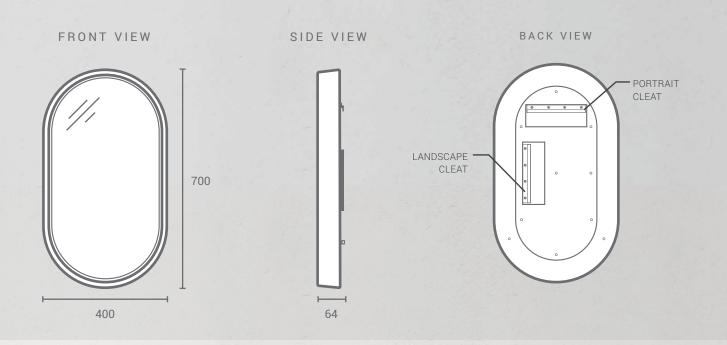

## LUNAR CONCRETE MIRROR

700mm H x 400mm W - No Lighting

Dimensions\* Height: 700mm

Width: 400mm Depth: 64mm

Weight\* 11.5kg

Frame Material Glass Fibre Reinforced Concrete

Frame Finish Satin - Low gloss

Mount Type Wall mounted with french cleats

supplied. French cleats for both horizontal and vertical mounting supplied. See

mounting guide for details.

Warranty 2 years

**Lighting** No Lighting (option with back lighting

also available)

<sup>\*</sup> The dimensions and weight are nominal measurements only. Due to the nature of concrete, there may be slight variation in colour, finish and weight. For more details on the characteristics of concrete, please refer to our Qualities of Concrete Guide.