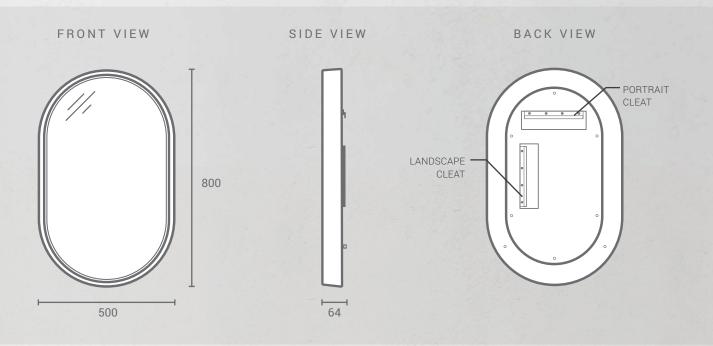

## LUNAR CONCRETE MIRROR

800mm H x 500mm W - No Lighting

Dimensions\* Height: 800mm

Width: 500mm Depth: 64mm

Weight\* 15kg

rong

Frame Material Glass Fibre Reinforced Concrete

Frame Finish Satin - Low gloss

Mount Type Wall mounted with french cleats.

French cleats for both horizontal and vertical mounting supplied. See mounting guide for details.

Thounting galac to

Warranty 2 years

**Lighting** No Lighting (option with back