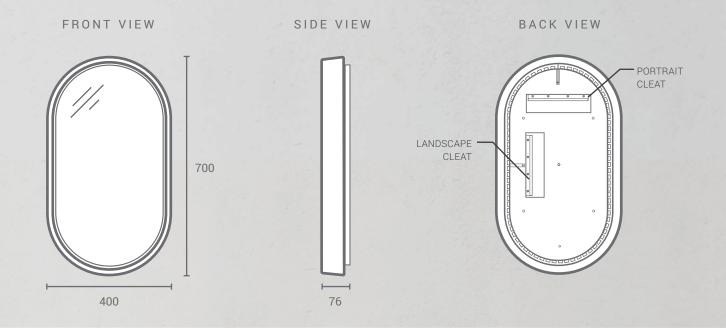

## LUNAR CONCRETE MIRROR

700mm H x 400mm W - LED Backlighting

| Dimensions*    | Height: 700mm<br>Width: 400mm<br>Depth: 76mm                                                                                                         |
|----------------|------------------------------------------------------------------------------------------------------------------------------------------------------|
| Weight*        | 11.5kg                                                                                                                                               |
| Frame Material | Glass Fibre Reinforced Concrete                                                                                                                      |
| Frame Finish   | Satin - Low gloss                                                                                                                                    |
| Mount Type     | Wall mounted with french cleats supplied.<br>French cleats for both horizontal and vertical<br>mounting supplied. See mounting guide for<br>details. |
| Warranty       | 2 years                                                                                                                                              |
| LEDs           | 10W, 24V, Rapid Neoflex, 4000k, IP67                                                                                                                 |
| Driver         | 20 W, 24VDC LED Dimmable Driver - IP20<br>AS/NZS 61347.1, AS/NZS 61347.2.13, AS/<br>NZS 60598.1, AS CISPR 15                                         |