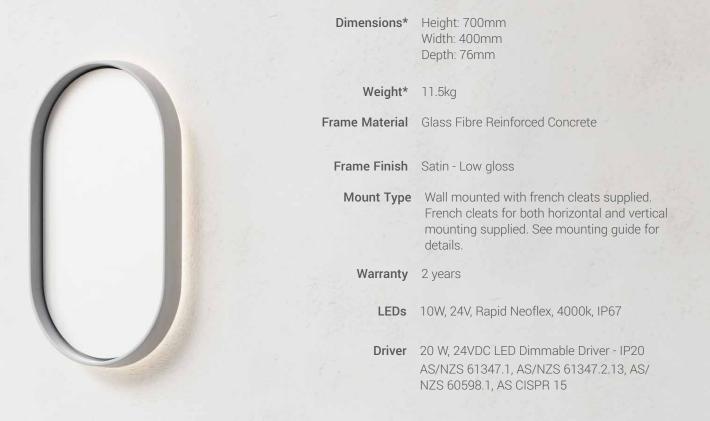

## LUNAR CONCRETE MIRROR

700mm H x 400mm W - LED Backlighting

| Dimensions*    | Height: 700mm<br>Width: 400mm<br>Depth: 76mm                                                                                                         |
|----------------|------------------------------------------------------------------------------------------------------------------------------------------------------|
| Weight*        | 11.5kg                                                                                                                                               |
| Frame Material | Glass Fibre Reinforced Concrete                                                                                                                      |
| Frame Finish   | Satin - Low gloss                                                                                                                                    |
| Mount Type     | Wall mounted with french cleats supplied.<br>French cleats for both horizontal and vertical<br>mounting supplied. See mounting guide for<br>details. |
| Warranty       | 2 years                                                                                                                                              |
| LEDs           | 10W, 24V, Rapid Neoflex, 4000k, IP67                                                                                                                 |
| Driver         | 20 W, 24VDC LED Dimmable Driver - IP20<br>AS/NZS 61347.1, AS/NZS 61347.2.13, AS/<br>NZS 60598.1, AS CISPR 15                                         |