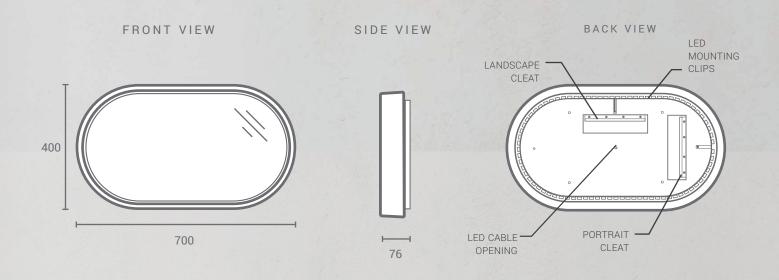

## LUNAR CONCRETE MIRROR

700mm H x 400mm W - LED Backlighting

| Dimensions*    | Height: 700mm<br>Width: 400mm<br>Depth: 76mm                                                                                                         |
|----------------|------------------------------------------------------------------------------------------------------------------------------------------------------|
| Weight*        | 11.5kg                                                                                                                                               |
| Frame Material | Glass Fibre Reinforced Concrete                                                                                                                      |
| Frame Finish   | Satin - Low gloss                                                                                                                                    |
| Mount Type     | Wall mounted with french cleats supplied.<br>French cleats for both horizontal and vertical<br>mounting supplied. See mounting guide for<br>details. |
| Warranty       | 2 years                                                                                                                                              |
| LEDs           | 10W, 24V, Rapid Neoflex, 4000k, IP67                                                                                                                 |
| Driver         | 20 W, 24VDC LED Dimmable Driver - IP20<br>AS/NZS 61347.1, AS/NZS 61347.2.13, AS/<br>NZS 60598.1, AS CISPR 15                                         |