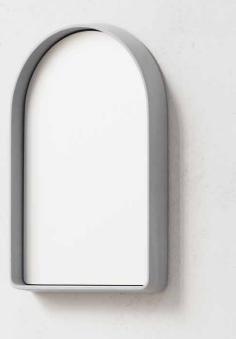

## ARC CONCRETE MIRROR

600mm H x 400mm W - No Lighting

| Dimensions*    | Height: 600mm<br>Width: 400mm<br>Depth: 64mm                             |
|----------------|--------------------------------------------------------------------------|
| Weight*        | 11kg                                                                     |
| Frame Material | Glass Fibre Reinforced Concrete                                          |
| Frame Finish   | Satin - Low gloss                                                        |
| Mount Type     | Wall mounted with french cleat supplied. See mounting guide for details. |
| Warranty       | 2 years                                                                  |
| Lighting       | No Lighting (option with LED backlighting also available)                |