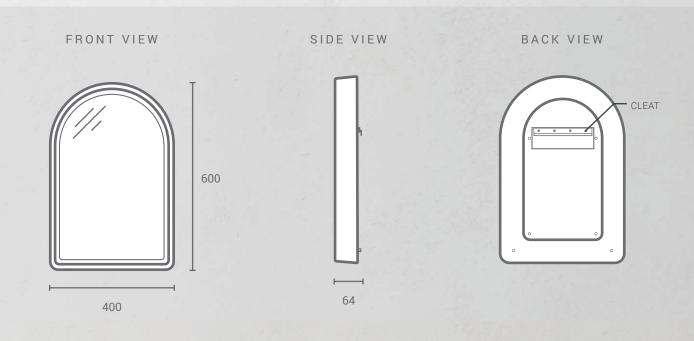

## ARC CONCRETE MIRROR

600mm H x 400mm W - No Lighting

| Dimensions*    | Height: 600mm<br>Width: 400mm<br>Depth: 64mm                             |
|----------------|--------------------------------------------------------------------------|
| Weight*        | 11kg                                                                     |
| Frame Material | Glass Fibre Reinforced Concrete                                          |
| Frame Finish   | Satin - Low gloss                                                        |
| Mount Type     | Wall mounted with french cleat supplied. See mounting guide for details. |
| Warranty       | 2 years                                                                  |
| Lighting       | No Lighting (option with LED backlighting also available)                |