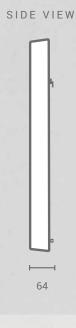

## ARC CONCRETE MIRROR

800mm H x 500mm W - No Lighting

Dimensions\* Hei

Height: 800mm

Width: 500mm Depth: 66mm

Weight\* 16kg

Frame Material Glass Fibre Reinforced Concrete

Frame Finish Satin - Low gloss