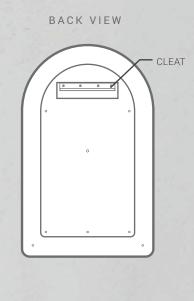

Mount Type Wall mounted with french cleat

supplied. See mounting guide for

details.

Warranty 2 years

**Lighting** No Lighting (option with LED

backlighting also available)

<sup>\*</sup> The dimensions and weight are nominal measurements only. Due to the nature of concrete, there may be slight variation in colour, finish and weight. For more details on the characteristics of concrete, please refer to our Qualities of Concrete Guide.