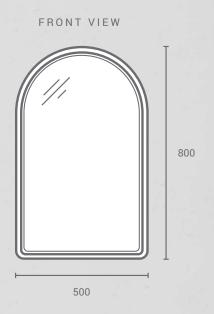

## ARC CONCRETE MIRROR

800mm H x 500mm W - No Lighting

Dimensions\* Hei

Height: 800mm

Width: 500mm Depth: 66mm

Weight\* 16kg

Frame Material Glass Fibre Reinforced Concrete

Frame Finish Satin - Low gloss