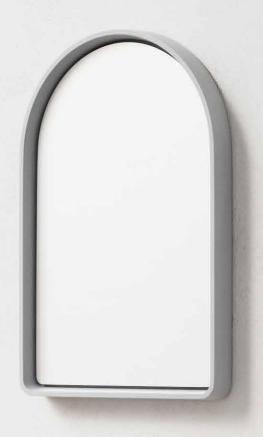

## ARC CONCRETE MIRROR

800mm H x 500mm W - No Lighting

Dimensions\* Hei

Height: 800mm

Width: 500mm Depth: 66mm

Weight\* 16kg

Frame Material Glass Fibre Reinforced Concrete

Frame Finish Satin - Low gloss