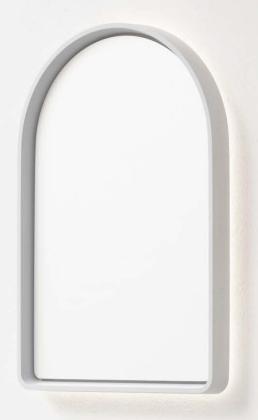

## ARC CONCRETE MIRROR

800mm H x 500mm W - LED Backlight

Dimensions\* Height: 800mm

Width: 500mm Depth: 76mm

Weight\* 17kg

Frame Material Glass Fibre Reinforced Concrete

Frame Finish Satin - Low gloss

Mount Type Wall mounted with supplied french cleat/s.