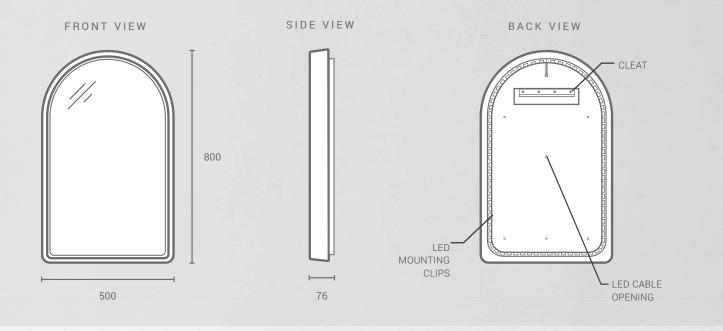

## ARC CONCRETE MIRROR

800mm H x 500mm W - LED Backlight

Dimensions\* Height: 800mm

Width: 500mm Depth: 76mm

Weight\* 17kg

Frame Material Glass Fibre Reinforced Concrete

Frame Finish Satin - Low gloss

Mount Type Wall mounted with supplied french cleat/s.

Both horizontal and vertical mounting cleats supplied. See mounting guide for details.

Warranty 2 years

LEDs 10W, 24V, Rapid Neoflex, 4000k IP67

**Driver** 30 W, 24VDC LED Dimmable Driver - IP20

AS/NZS 61347.1, AS/NZS 61347.2.13, AS/