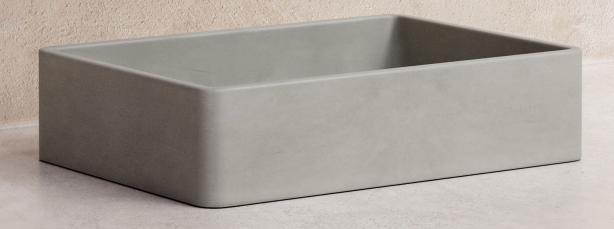

## NOVA CONCRETE BASIN

## PRODUCT INFORMATION

WEIGHT\* 13 kg

**DIMENSIONS\*** Length: 450mm

Width: 320mm Height: 120mm

MATERIAL Fibre Reinforced Concrete

FINISH Satin - Low gloss

**MOUNT TYPE** Surface

WASTE Waste not included.