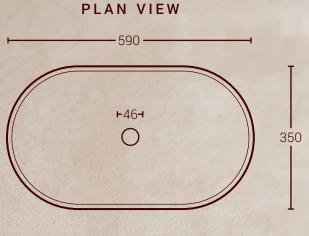

## **PRODUCT INFORMATION**

| WEIGHT*      | 14 kg                                                                                                    |
|--------------|----------------------------------------------------------------------------------------------------------|
| DIMENSIONS*  | Length: 590mm<br>Width: 350mm<br>Height: 120mm                                                           |
| MATERIAL     | Fibre Reinforced Concrete                                                                                |
| FINISH       | Satin - Low gloss                                                                                        |
| MOUNT TYPE   | Surface                                                                                                  |
| WASTE        | Waste not included.<br>46mm diameter waste<br>hole, making it compatible<br>with a 32mm or 40mm<br>waste |
| INSTALLATION | To be installed by licensed<br>trades person. Follow the                                                 |