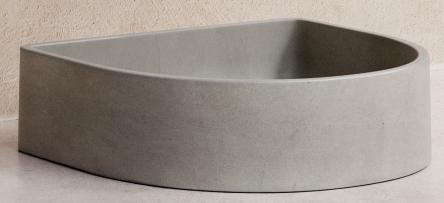

## CRESCENT CONCRETE BASIN

WEIGHT\* 12 kg

D

- MATERIAL Fibre Reinforced Concrete
  - FINISH Satin Low gloss
- MOUNT TYPE Surface
  - WASTE Waste not included. 46mm diameter waste hole, making it compatible with a 32mm or 40mm waste
- **INSTALLATION** To be installed by licensed trades person. Follow the instructions in the Installation Guide. When installing the waste do not over tighten the plug/waste. Refrain from cutting holes in cabinetry and vanities until you have received your basin.