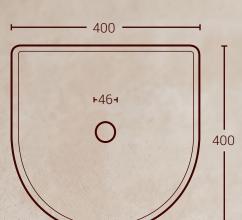

## **PRODUCT INFORMATION**

| WLIGHT     | TZ KY                                          |
|------------|------------------------------------------------|
| IMENSIONS* | Length: 400mm<br>Width: 400mm<br>Height: 120mm |
|            |                                                |

WEIGHT\* 12 kg

D

- MATERIAL Fibre Reinforced Concrete
  - FINISH Satin Low gloss
- MOUNT TYPE Surface
  - WASTE Waste not included. 46mm diameter waste hole, making it compatible with a 32mm or 40mm waste
- **INSTALLATION** To be installed by licensed trades person. Follow the instructions in the Installation Guide. When installing the waste do not over tighten the plug/waste. Refrain from cutting holes in cabinetry and vanities until you have received your basin.

PLAN VIEW