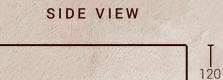

## **PRODUCT INFORMATION**

| WLIGHT     | TZ KY                                          |
|------------|------------------------------------------------|
| IMENSIONS* | Length: 400mm<br>Width: 400mm<br>Height: 120mm |
|            |                                                |