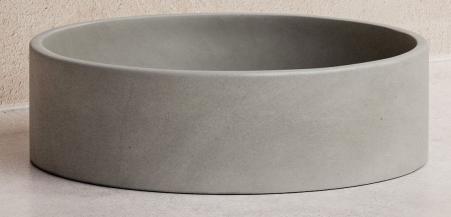

## COMET CONCRETE BASIN

## PRODUCT INFORMATION

WEIGHT\* 10 kg

**DIMENSIONS\*** Diameter: 380mm

Height: 120mm

MATERIAL Fibre Reinforced Concrete

FINISH Satin - Low gloss

**MOUNT TYPE** Surface

WASTE Waste not included.