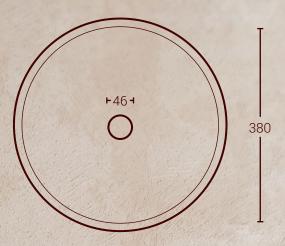

## PRODUCT INFORMATION

WEIGHT\* 10 kg

**DIMENSIONS\*** Diameter: 380mm

Height: 120mm

MATERIAL Fibre Reinforced Concrete

FINISH Satin - Low gloss

**MOUNT TYPE** Surface

WASTE Waste not included.

46mm diameter waste hole, making it compatible with a 32mm or 40mm

waste

INSTALLATION To be installed by licensed

trades person. Follow the instructions in the Installation Guide. When installing the waste do not over tighten the plug/waste. Refrain from cutting holes in cabinetry and vanities until you have received your basin.

PLAN VIEW

SIDE VIEW

120 1

<sup>\*</sup> All dimensions and weights are estimated. Due to the nature of concrete, there may be slight variation in colour, finish and weight. Do not scale drawing.