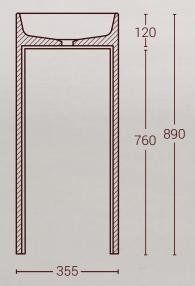

## PRODUCT INFORMATION

WEIGHT\* 45 kg

**DIMENSIONS\*** Length: 355mm

Width: 355mm Height: 890mm

MATERIAL Fibre Reinforced Concrete

FINISH Satin - Low gloss

**MOUNT TYPE** Standing

WASTE Waste not included.

## FRONT VIEW

## **CROSS-SECTION VIEW**