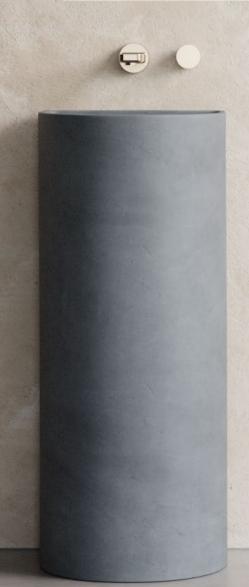

## AURORA CONCRETE PEDESTAL BASIN

## PRODUCT INFORMATION

WEIGHT\* 45 kg

**DIMENSIONS\*** Length: 355mm

Width: 355mm Height: 890mm

MATERIAL Fibre Reinforced Concrete

FINISH Satin - Low gloss

**MOUNT TYPE** Standing

WASTE Waste not included.