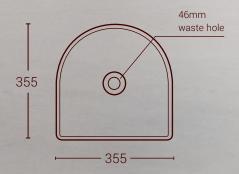

## PRODUCT INFORMATION

WEIGHT\* 45 kg

**DIMENSIONS\*** Length: 355mm

Width: 355mm Height: 890mm

MATERIAL Fibre Reinforced Concrete

FINISH Satin - Low gloss

**MOUNT TYPE** Standing

WASTE Waste not included.

46mm diameter waste hole, making it compatible with a 32mm or 40mm

waste

INSTALLATION To be installed by licensed

trades person. Follow the instructions in the Installation Guide. When installing the waste do not over tighten the plug/waste

\* All dimensions and weights are estimated. Due to the nature of concrete, there may be slight variation in colour, finish and weight. Do not scale drawing.

blend. CONCRETE DESIGN