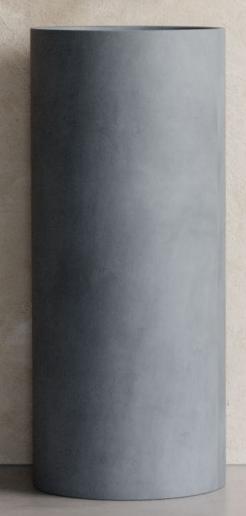

## PRODUCT INFORMATION

WEIGHT\* 45 kg

**DIMENSIONS\*** Diameter: 380mm

Height: 890mm

MATERIAL Fibre Reinforced Concrete

FINISH Satin - Low gloss

**MOUNT TYPE** Standing

WASTE Waste not included.

## FRONT VIEW