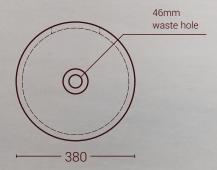

## PRODUCT INFORMATION

WEIGHT\* 45 kg

**DIMENSIONS\*** Diameter: 380mm

Height: 890mm

MATERIAL Fibre Reinforced Concrete

FINISH Satin - Low gloss

**MOUNT TYPE** Standing

WASTE Waste not included.

46mm diameter waste hole, making it compatible with a 32mm or 40mm

waste

**INSTALLATION** To be installed by licensed

trades person. Follow the instructions in the Installation Guide. When installing the waste do not over tighten the plug/waste

\* All dimensions and weights are estimated. Due to the nature of concrete, there may be slight variation in colour, finish and weight. Do not scale drawing.

TOP VIEW