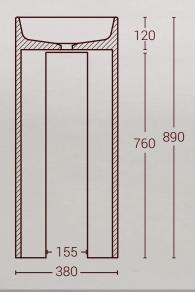

## PRODUCT INFORMATION

WEIGHT\* 45 kg

**DIMENSIONS\*** Diameter: 380mm

Height: 890mm

MATERIAL Fibre Reinforced Concrete

FINISH Satin - Low gloss

**MOUNT TYPE** Standing

WASTE Waste not included.

\* All dimensions and weights are estimated. Due to the nature of concrete, there may be slight variation in colour, finish and weight. Do not scale drawing.

TOP VIEW

## **CROSS-SECTION VIEW**