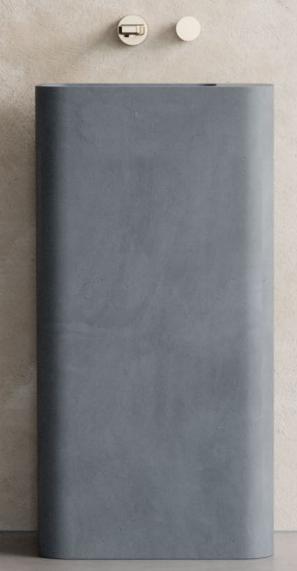

## ARIES CONCRETE PEDESTAL BASIN

## PRODUCT INFORMATION

WEIGHT\* 35 kg

**DIMENSIONS\*** Length: 450mm

Width: 250mm Height: 890mm

MATERIAL Fibre Reinforced Concrete

FINISH Satin - Low gloss

**MOUNT TYPE** Standing

WASTE Waste not included.