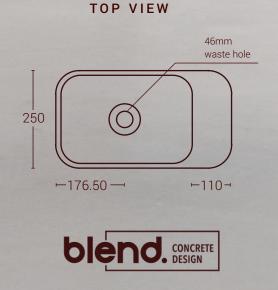

## PRODUCT INFORMATION

WEIGHT\* 35 kg

**DIMENSIONS\*** Length: 450mm

Width: 250mm Height: 890mm

MATERIAL Fibre Reinforced Concrete

FINISH Satin - Low gloss

**MOUNT TYPE** Standing

WASTE Waste not included.

46mm diameter waste hole, making it compatible with a 32mm or 40mm

waste

**INSTALLATION** To be installed by licensed

trades person. Follow the instructions in the Installation Guide. When installing the waste do not over tighten the plug/waste