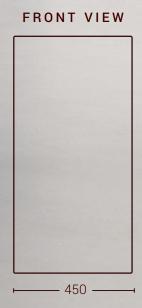

## PRODUCT INFORMATION

WEIGHT\* 35 kg

**DIMENSIONS\*** Length: 450mm

Width: 250mm Height: 890mm

MATERIAL Fibre Reinforced Concrete

FINISH Satin - Low gloss

**MOUNT TYPE** Standing

WASTE Waste not included.