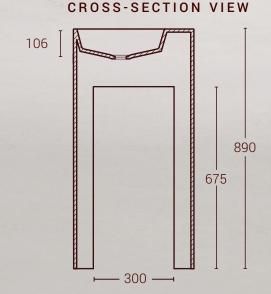

## PRODUCT INFORMATION

WEIGHT\* 35 kg

**DIMENSIONS\*** Length: 450mm

Width: 250mm Height: 890mm

MATERIAL Fibre Reinforced Concrete

FINISH Satin - Low gloss

**MOUNT TYPE** Standing

WASTE Waste not included.