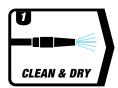

#### **PRODUCT INFORMATION**

**Size** 500ml *Part No.* 7195 Part No. 6

RESTORES FADED SURFACES

ELIMINATES HOLOGRAMS, MICRO-SCRATCHES AND LIGHT OXIDATION

PERMANENT - SILICONE FREE

Clean surface thoroughly

Lightly dampen a G3 Pro White Applicator Waffle Pad