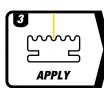

Apply a small amount of the product to the applicator

Apply even pressure in a straight back and forth motion starting left to right and then up and down

Wipe with a clean, dry G3 Pro Super Soft Microfibre Fleece