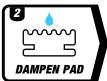

#### **PRODUCT INFORMATION**

**Size** 500ml *Part No.* 7195 Part No. 6

RESTORES FADED SURFACES

ELIMINATES HOLOGRAMS, MICRO-SCRATCHES AND LIGHT OXIDATION

PERMANENT - SILICONE FREE

Clean surface thoroughly

Lightly dampen a G3 Pro White Applicator Waffle Pad