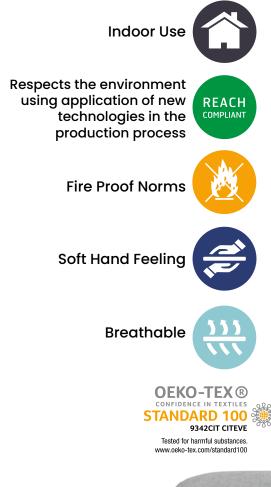

## SOFT FABRIC™

The Soft fabric<sup>™</sup> material is a furnituretype fabric made from 100% polyester in both surface- and backing composition. This gives it great ISO-tested tensile strength and tear growth resistance, while still being very breathable and soft to the touch. It is exceptionally pleasing to sit in and at the same time keeps you cool for long-term use.

A very pleasant feature of the fabric is how quiet it is, not producing a rubbing noise like other materials might.

The fabric is easily cleaned and can be washed by following the clean and care instructions. Washing the fabric too frequently can affect performance.The best way to take care of stains or spills is to clean them up right away using a neutral soap solution, applied with a cloth in smooth circular movements. Arozzi's own cleaning kit is perfectly suited to handle any stains.