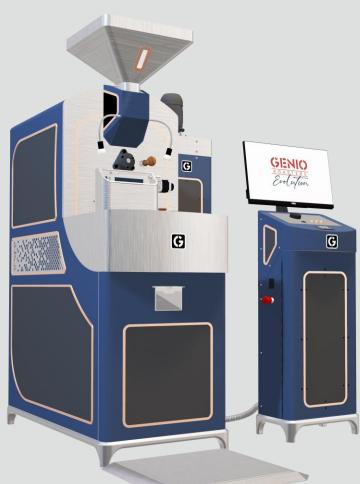

# AI ENABLED SMART COFFEE ROASTER

- Q Search
- Evolution Series
- ## Hands-off Roasting
- Active Heat Transfer
- © Roaster that Interacts
- Fluid Bed Cooling
- M Al Powered Roasting
- Customisation
- S Contact Us

Roast better coffee with a Genio Evolution Coffee Roaster machine that can **sense**, **understand & inform** the roasting process

# AI ENABLED SMART COFFEE ROASTER