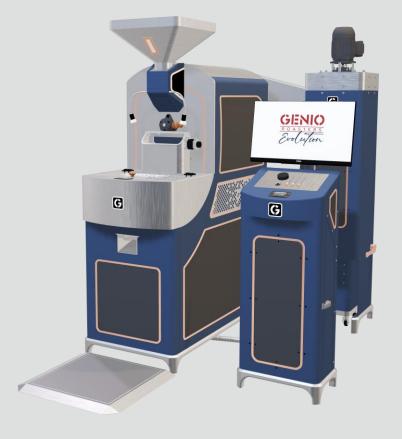

- Q Search
- Evolution Series
- Hands-off Roasting
- Active Heat Transfer
- Roaster that Interacts
- Fluid Bed Cooling
- Al Powered Roasting
- Customisation
- S Contact Us

**GENIO EVOLUTION 6 PRO** 

- Q Search
- Evolution Series
- Hands-off Roasting
- Active Heat Transfer
- Roaster that Interacts
- Fluid Bed Cooling
- W Al Powered Roasting
- Customisation
- S Contact Us

# AI ENABLED SMART COFFEE ROASTER

- Q Search
- Evolution Series
- ## Hands-off Roasting
- Active Heat Transfer
- © Roaster that Interacts
- Fluid Bed Cooling
- M Al Powered Roasting
- Customisation
- S Contact Us

# AI ENABLED SMART COFFEE ROASTER