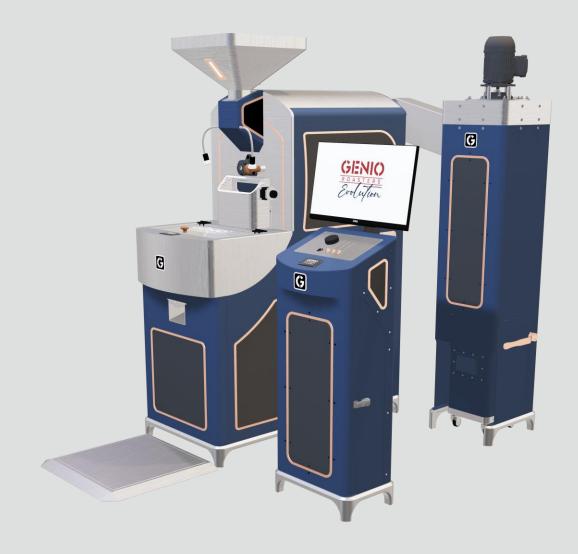

## ROAST BETTER COFFEE, TOGETHER

- Q Search
- Evolution Series
- Hands-off Roasting
- Active Heat Transfer
- Roaster that Interacts
- Fluid Bed Cooling
- W Al Powered Roasting
- Customisation
- S Contact Us

Roast better coffee with a Genio Evolution Coffee Roaster machine that can **sense**, **understand & inform** the roasting process