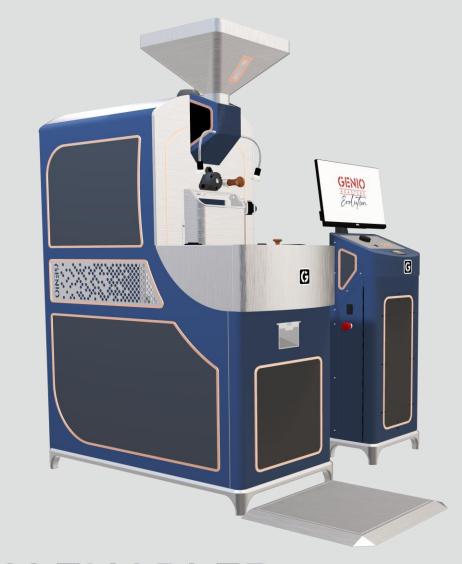

## **UNIQUE FEATURES**

HANDS-OFF ROASTING

**ACTIVE HEAT TRANSFER** 

ROASTER THAT INTERACTS

FLUID BED COOLING

AI POWERED ROASTING

**CUSTOMISATION AESTHETICS** 

- Q Search
- Evolution Series
- Hands-off Roasting
- Active Heat Transfer
- Roaster that Interacts
- Fluid Bed Cooling
- Al Powered Roasting
- Customisation
- S Contact Us

#### HANDS-OFF ROASTING

GENIO