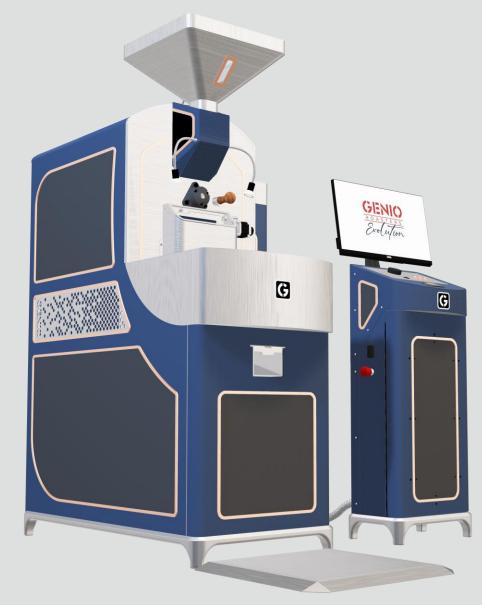

- Q Search
- Evolution Series
- Hands-off Roasting
- Active Heat Transfer
- Roaster that Interacts
- Fluid Bed Cooling
- Al Powered Roasting
- Customisation
- S Contact Us

**GENIO EVOLUTION 6 PRO** 

- Q Search
- Evolution Series
- Hands-off Roasting
- Active Heat Transfer
- Roaster that Interacts
- Fluid Bed Cooling
- W Al Powered Roasting
- Customisation
- S Contact Us

# AI ENABLED SMART COFFEE ROASTER

- Q Search
- Evolution Series
- ## Hands-off Roasting
- Active Heat Transfer
- © Roaster that Interacts
- Fluid Bed Cooling
- M Al Powered Roasting
- Customisation
- S Contact Us

# AI ENABLED SMART COFFEE ROASTER