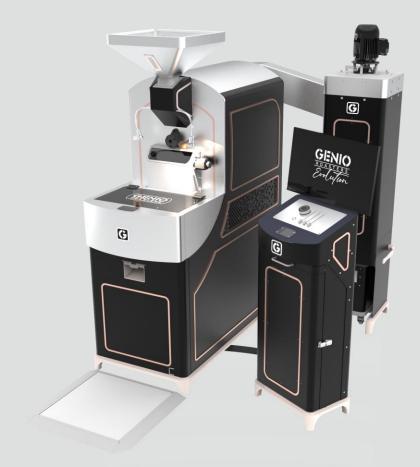

#### HANDS-OFF ROASTING

GENIO

### ACTIVE HEAT TRANSFER

- Q Search
- Evolution Series
- Hands-off Roasting
- Active Heat Transfer
- Roaster that Interacts
- Fluid Bed Cooling
- Al Powered Roasting
- Customisation
- S Contact Us