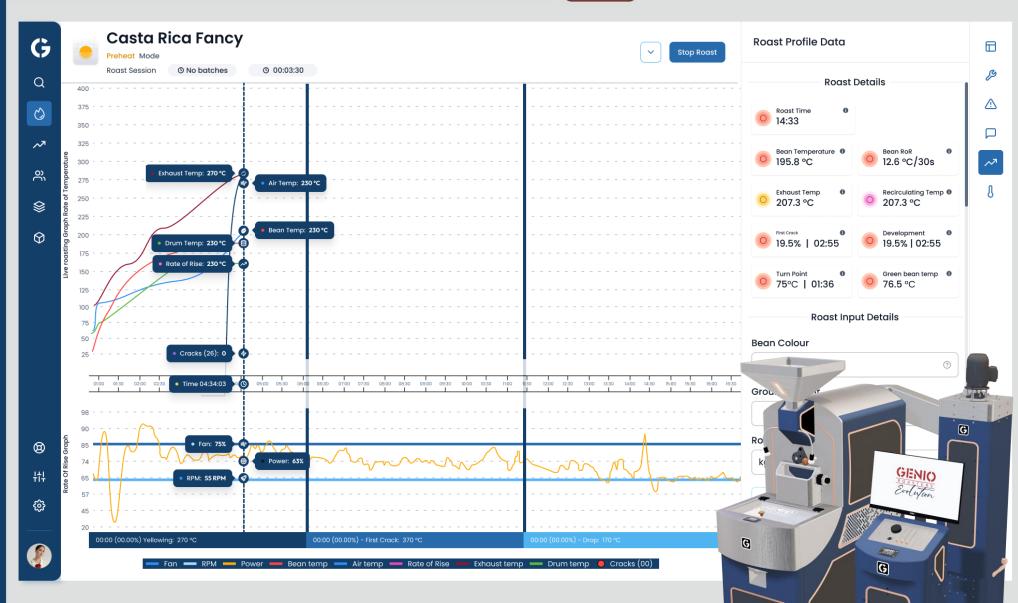

## ROASTER THAT INTERACTS WITH YOU

#### Stock

Manage your Inventory for Green bean Stock and all accompanying Stock items.