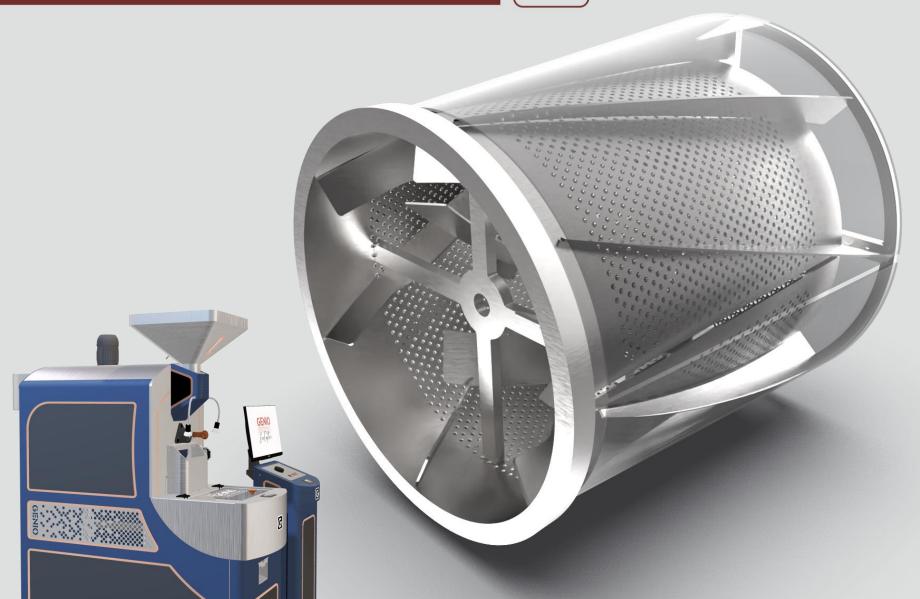

### ACTIVE HEAT TRANSFER

- Q Search
- Evolution Series
- Hands-off Roasting
- Active Heat Transfer
- Roaster that Interacts
- Fluid Bed Cooling
- Al Powered Roasting
- Customisation
- S Contact Us