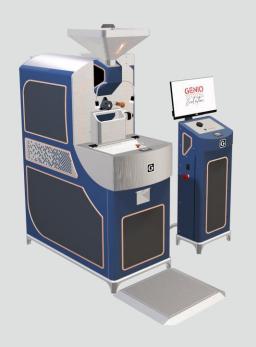

- Q Search
- Evolution Series
- Hands-off Roasting
- Active Heat Transfer
- Roaster that Interacts
- Fluid Bed Cooling
- Al Powered Roasting
- Customisation
- S Contact Us

**GENIO EVOLUTION 6 PRO** 

- Q Search
- Evolution Series
- Hands-off Roasting
- Active Heat Transfer
- Roaster that Interacts
- Fluid Bed Cooling
- W Al Powered Roasting
- Customisation
- S Contact Us

# AI ENABLED SMART COFFEE ROASTER

- Q Search
- Evolution Series
- ## Hands-off Roasting
- Active Heat Transfer
- © Roaster that Interacts
- Fluid Bed Cooling
- M Al Powered Roasting
- Customisation
- S Contact Us

Roast better coffee with a Genio Evolution Coffee Roaster machine that can **sense**, **understand & inform** the roasting process