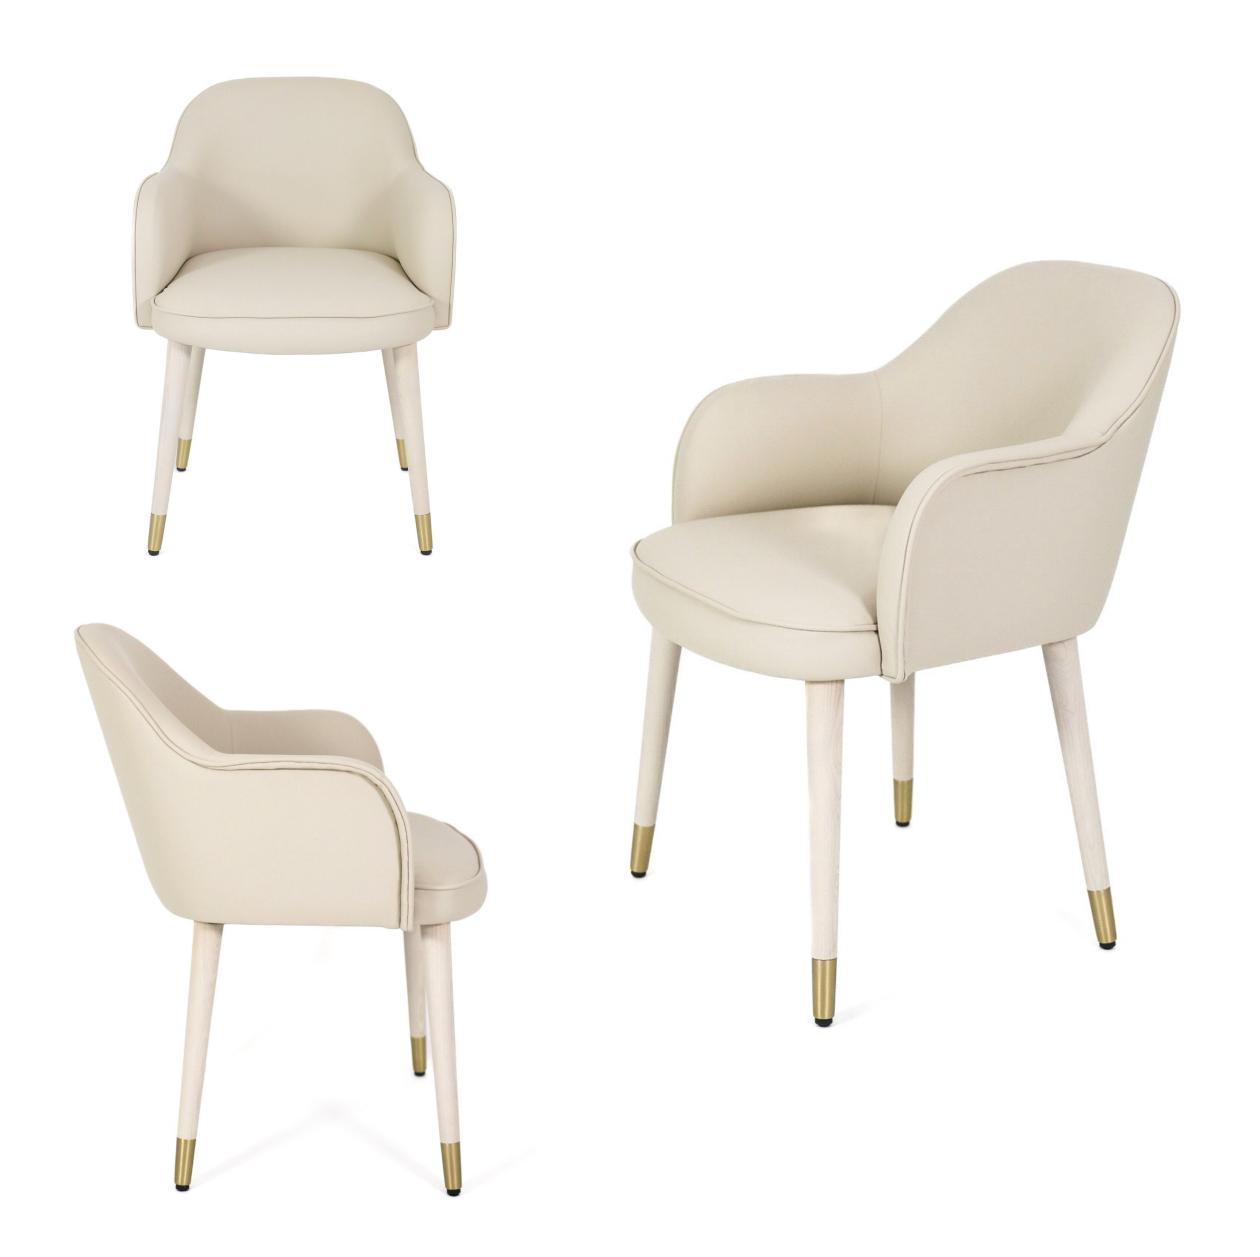

## Vera Luxe Chair

Introducing the Vera Luxe Chair, a perfect blend of elegance and comfort. This chair features a smooth, curved backrest and arm design, enveloping you in luxurious support. The seat and back are upholstered in a sophisticated taupe faux leather, offering a soft, premium feel while maintaining a sleek, modern aesthetic. The tapered wooden legs, finished in a light ash tone, are accentuated with brass-capped feet, adding a touch of glamour and durability. The Vera Luxe Chair is ideal for contemporary dining rooms, offering both style and comfort for extended seating. Its neutral palette and refined details make it versatile for a variety of interior design styles.

High Performance Leather I Oak Wood I Brass Details

DIMENSIONS INCHES: W 19,8 | D 20 | H 33

MADE WITH ATTENTION TO DETAIL BY ARTISANS

PRICE/ITEM

\$2,950 net/pc