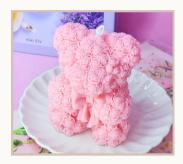

**VINTAGE CAKE (ONE)** 

strawberry, vanilla, buttercream

Size: 3.5 x 3.2 inches Wholesale: \$10 Store Retail: \$15

**ROSE BEAR** 

floral, vanilla

Size: 3.2 x 3.9 inches Wholesale: \$12.67 Store Retail: \$18