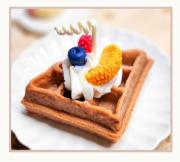

LATTE LOVE CUP

french vanilla, espresso, milk

Size: 3.7 x 2.1 inches Wholesale: \$10.80 Store Retail: \$16.20

**BELGIAN WAFFLE** 

raspberry, vanilla, cinnamon bun

Size: 3.3 x 2.5 inches Wholesale: \$10.80 Store Retail: \$16.20