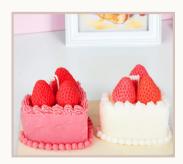

**VINTAGE CAKE (ONE)** 

strawberry, vanilla, buttercream

Size: 3.5 x 3.2 inches Wholesale: \$10 Store Retail: \$15

**ROSE BEAR** 

floral, vanilla

Size: 3.2 x 3.9 inches Wholesale: \$12.67 Store Retail: \$18