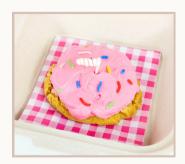

STRAWBERRY TART

strawberry, vanilla, buttercream

Size: 3.3 x 2.5 inches Wholesale: \$10.80 Store Retail: \$16.20

**SUGAR COOKIE** 

brown sugar, cinnamon, vanilla

Size: 3 x 1.5 inches Wholesale: \$3 Store Retail: \$6