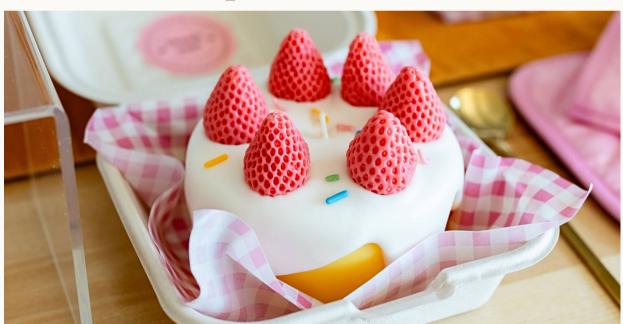

**BENTO CAKE** 

strawberry, cake batter, vanilla

Size: 3.5 x 3.5 inches Wholesale: \$14.67 Store Retail: \$22