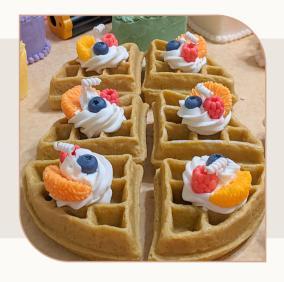

LATTE LOVE CUP

french vanilla, espresso, milk

Size: 3.7 x 2.1 inches Wholesale: \$10.80 Store Retail: \$16.20

**BELGIAN WAFFLE** 

raspberry, vanilla, cinnamon bun

Size: 3.3 x 2.5 inches Wholesale: \$10.80 Store Retail: \$16.20