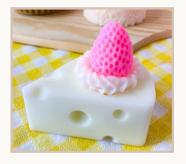

## **Pillar Candles**

STRAWBERRY SHORTCAKE

strawberry, vanilla, buttercream

Size: 3.3 x 2.5 inches Wholesale: \$10.80 Store Retail: \$16.20

**BERRY CHEESE** 

fruity, buttercream

Size: 3.3 x 2.5 inches Wholesale: \$10.82 Store Retail: \$16.23