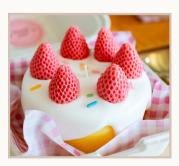

#### STRAWBERRY SHORTCAKE

strawberry, vanilla, buttercream

Wholesale: \$12.50 Store Retail: \$25 Burn Time: 30 hours

## **Pillar Candles**

STRAWBERRY SHORTCAKE

strawberry, vanilla, buttercream

Size: 3.3 x 2.5 inches Wholesale: \$10.80 Store Retail: \$16.20

**BERRY CHEESE** 

fruity, buttercream

Size: 3.3 x 2.5 inches Wholesale: \$10.82 Store Retail: \$16.23