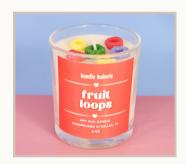

#### FRUIT LOOPS

berry, citrus, vanilla

Wholesale: \$12.50 Store Retail: \$25 Burn Time: 30 hours