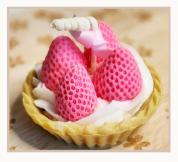

STRAWBERRY TART

strawberry, vanilla, buttercream

Size: 3.3 x 2.5 inches Wholesale: \$10.80 Store Retail: \$16.20

**SUGAR COOKIE** 

brown sugar, cinnamon, vanilla

Size: 3 x 1.5 inches Wholesale: \$3 Store Retail: \$6