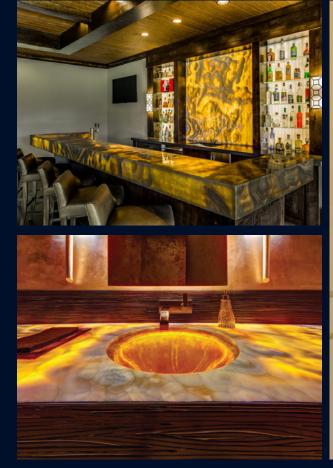

#### **ILLUMINATING IDEAS**

- ARTWORK
- PARTITIONS/ PRIVACY PANELS
- BACK-LIT BAR TOPS
- WALL CLADDING

#### **ILLUMINATING IDEAS**

- FURNITURE
- RECEPTION DESKS

- LIGHTING FIXTURES
- SIGNAGE