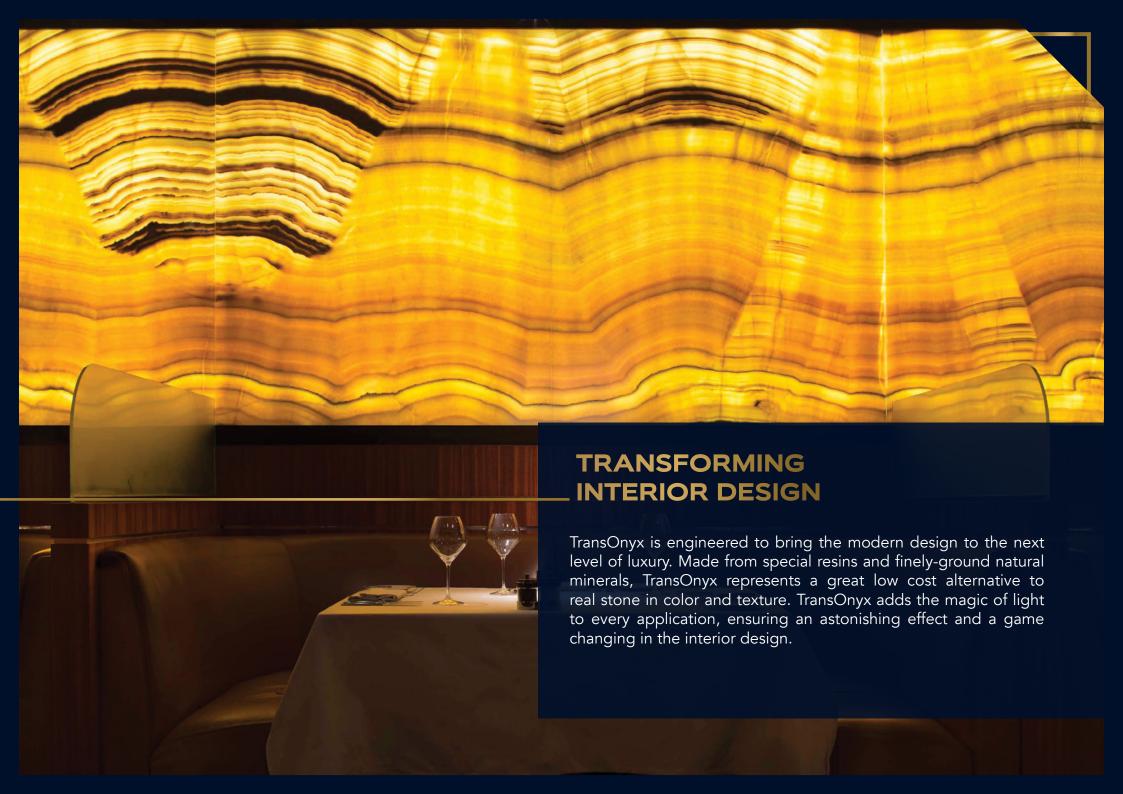

#### **ILLUMINATING IDEAS**

- ARTWORK
- PARTITIONS/ PRIVACY PANELS
- BACK-LIT BAR TOPS
- WALL CLADDING

#### **ILLUMINATING IDEAS**

- FURNITURE
- RECEPTION DESKS

- LIGHTING FIXTURES
- SIGNAGE