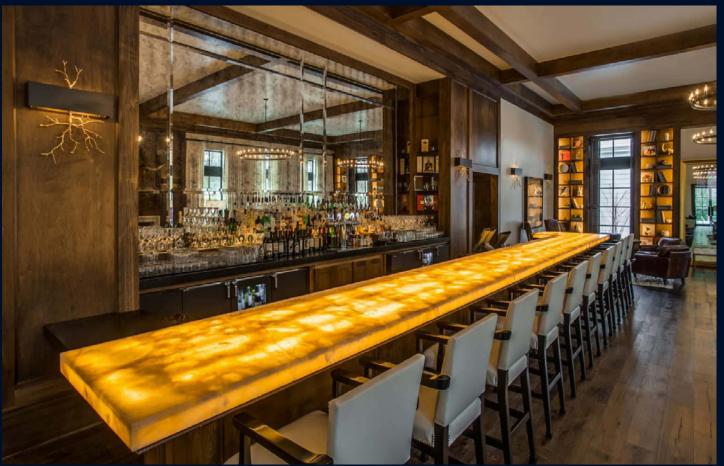

#### **ILLUMINATING IDEAS**

- ARTWORK
- PARTITIONS/ PRIVACY PANELS
- BACK-LIT BAR TOPS
- WALL CLADDING

#### **ILLUMINATING IDEAS**

- FURNITURE
- RECEPTION DESKS

- LIGHTING FIXTURES
- SIGNAGE