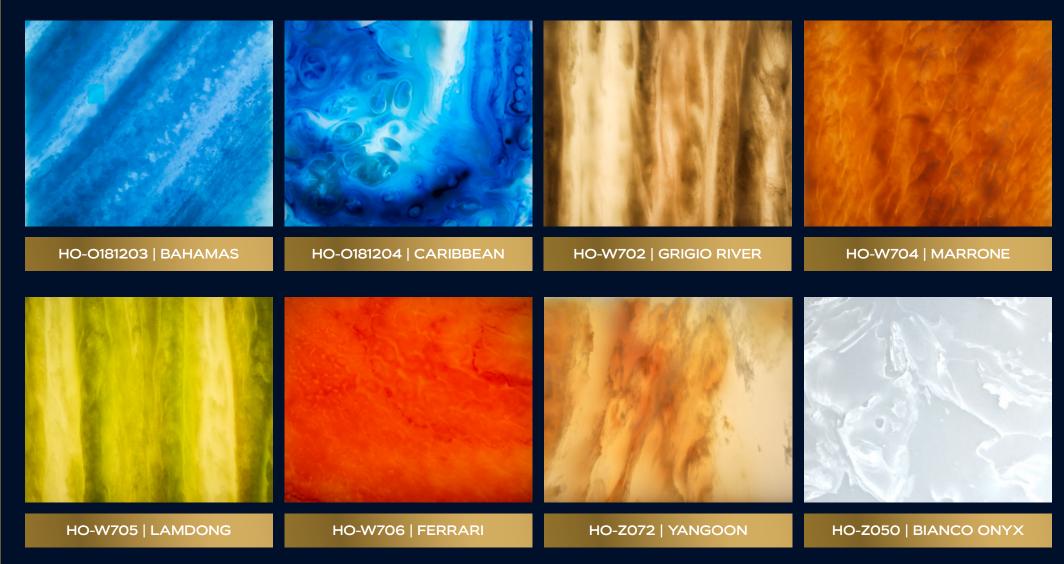

## TRANSONYX COLLECTION BELLISSI SERIES

## TRANSONYX COLLECTION BELLISSI SERIES

HO-Z052 | GOLDEN GALAXY

HO-Z057 | SAHARA SUNSET

HO-Z074 | GREEN JASPER

HO-Z051 | TEAK WOOD

HO-Z081 | PERIDOT

HO-Z0818 | CHALCANTHITE

HO-Z0819 | IDOCRASE