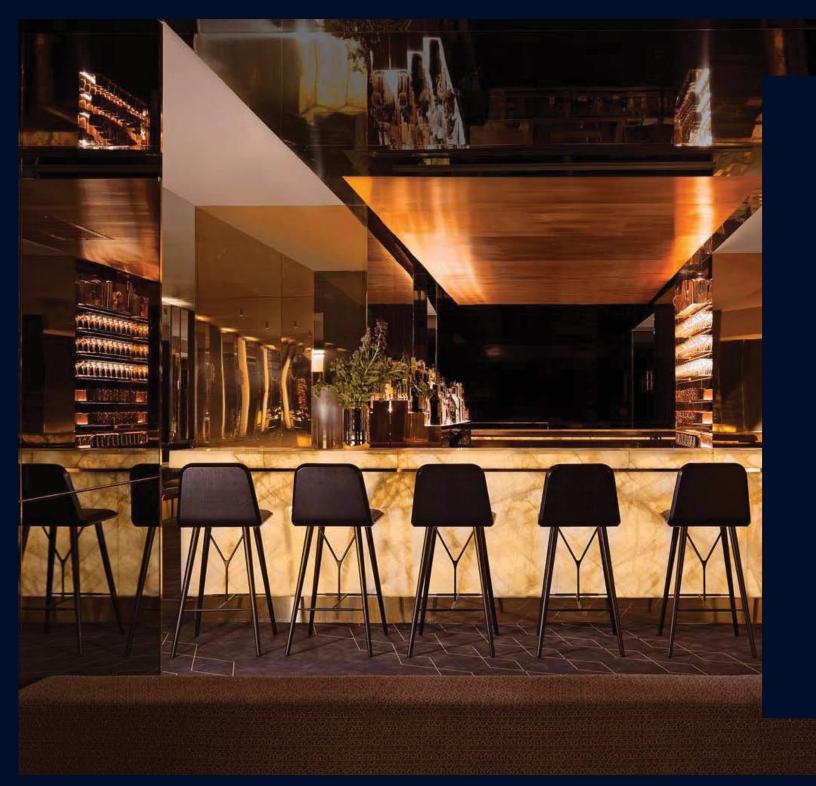

#### **ILLUMINATING IDEAS**

- ARTWORK
- PARTITIONS/ PRIVACY PANELS
- BACK-LIT BAR TOPS
- WALL CLADDING

#### **ILLUMINATING IDEAS**

- FURNITURE
- RECEPTION DESKS

- LIGHTING FIXTURES
- SIGNAGE