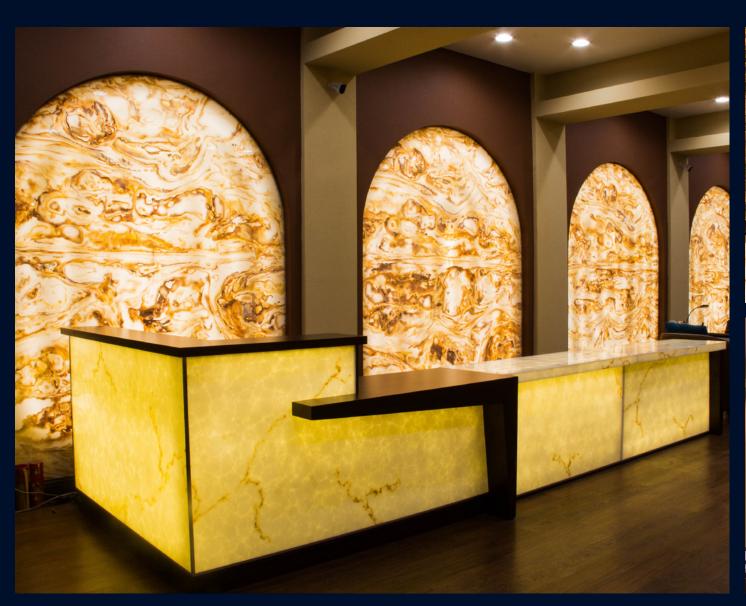

Onyx

ADDITIONAL Being handmade, slight imperfections in TransOnyx are

deemed acceptable. These slight imperfections may include small bubbles in the interlayer or slight surface texture imperfections. Any imperfection that is not

visible 36 inches away from the panel is deemed within commercial tolerance TransOnyx can be used as a

backflash but NOT behind a stove or cooktop.



# TRANSONYX COLLECTION ALABASTER SERIES



## TRANSONYX COLLECTION ALABASTER SERIES



## TRANSONYX COLLECTION BELLISSI SERIES



## TRANSONYX COLLECTION BELLISSI SERIES



HO-Z052 | GOLDEN GALAXY



HO-Z057 | SAHARA SUNSET



HO-Z074 | GREEN JASPER



HO-Z051 | TEAK WOOD



HO-Z081 | PERIDOT



HO-Z0818 | CHALCANTHITE



HO-Z0819 | IDOCRASE

# TRANSONYX COLLECTION PERLA SERIES



#### PROJECT - VENUS NAIL SPA







### PROJECT - VENUS NAIL SPA









#### 9245 LAGUNA SPRINGS DR, STE 200 ELK GROVE. CA 95758

T. (916) 806-0215 E. INFO@HORMETRADING.COM

WWW.HORMETRADING.COM