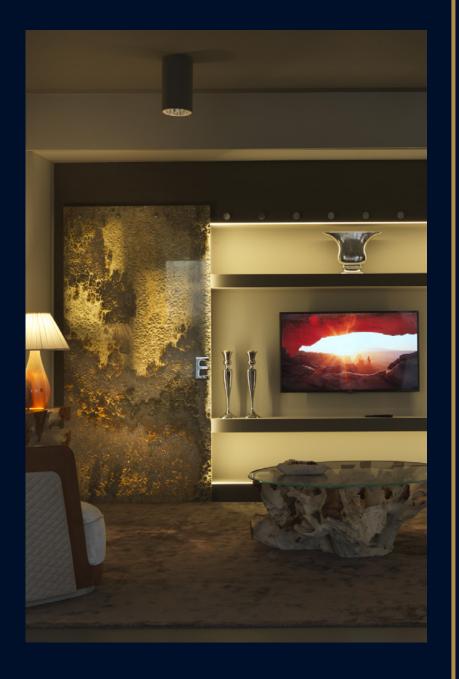

); 15/32" (12mm)

SURFACE FINISH Matt or Gloss

**FABRICATION** Standard wood-working tools

INSTALLATION An expansion gap of 1/16" per 36 inches of product

should be allowed for when setting out your sheets.

Most glass fittings can be used.

INDOOR/OUTDOOR Indoor use only

**CARE INSTRUCTION** Easy maintenance. Using warm water, mild detergent,

and a soft sponge, cloth or chamois will be enough to

clean TransOnyx

ADDITIONAL Being handmade, slight imperfections in TransOnyx are

deemed acceptable. These slight imperfections may include small bubbles in the interlayer or slight surface texture imperfections. Any imperfection that is not

visible 36 inches away from the panel is deemed within commercial tolerance TransOnyx can be used as a

backflash but NOT behind a stove or cooktop.



# TRANSONYX COLLECTION ALABASTER SERIES



## TRANSONYX COLLECTION ALABASTER SERIES



## TRANSONYX COLLECTION BELLISSI SERIES



## TRANSONYX COLLECTION BELLISSI SERIES



HO-Z052 | GOLDEN GALAXY



HO-Z057 | SAHARA SUNSET



HO-Z074 | GREEN JASPER



HO-Z051 | TEAK WOOD



HO-Z081 | PERIDOT



HO-Z0818 | CHALCANTHITE



HO-Z0819 | IDOCRASE

# TRANSONYX COLLECTION PERLA SERIES



#### PROJECT - VENUS NAIL SPA







### PROJECT - VENUS NAIL SPA









#### 9245 LAGUNA SPRINGS DR, STE 200 ELK GROVE. CA 95758

T. (916) 806-0215 E. INFO@HORMETRADING.COM

WWW.HORMETRADING.COM