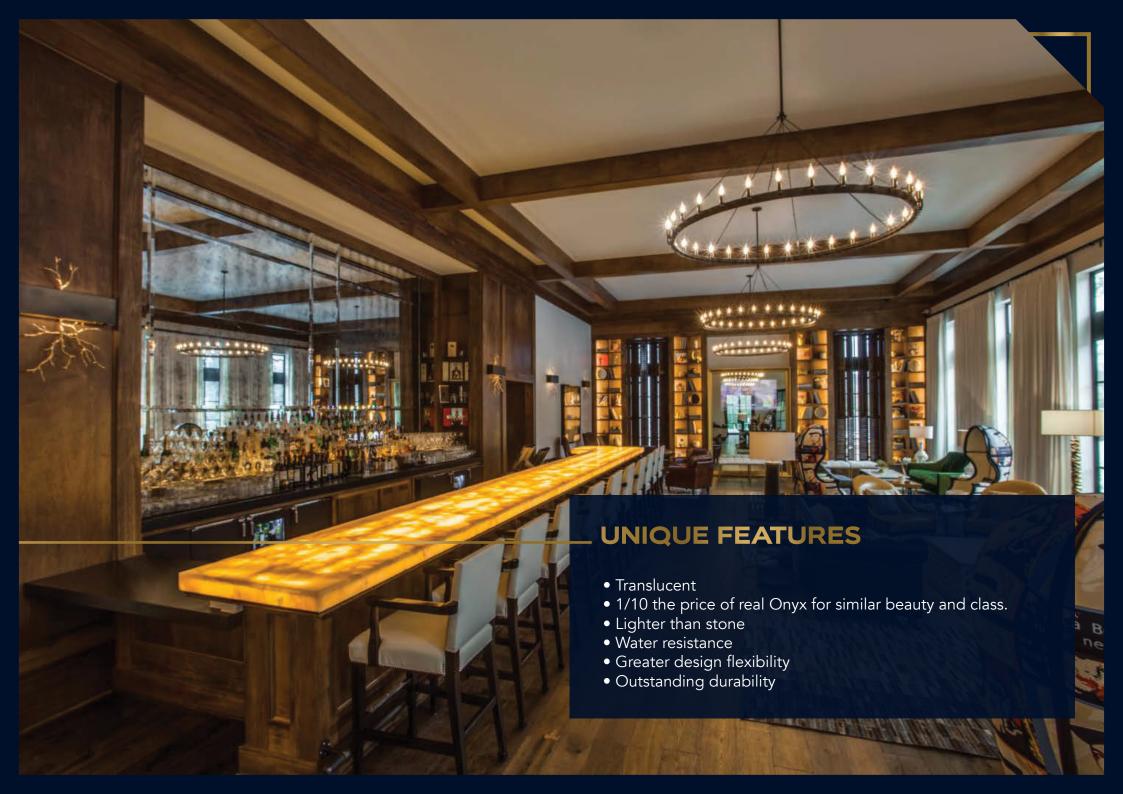

#### **ILLUMINATING IDEAS**

- ARTWORK
- PARTITIONS/ PRIVACY PANELS
- BACK-LIT BAR TOPS
- WALL CLADDING

#### **ILLUMINATING IDEAS**

- FURNITURE
- RECEPTION DESKS

- LIGHTING FIXTURES
- SIGNAGE