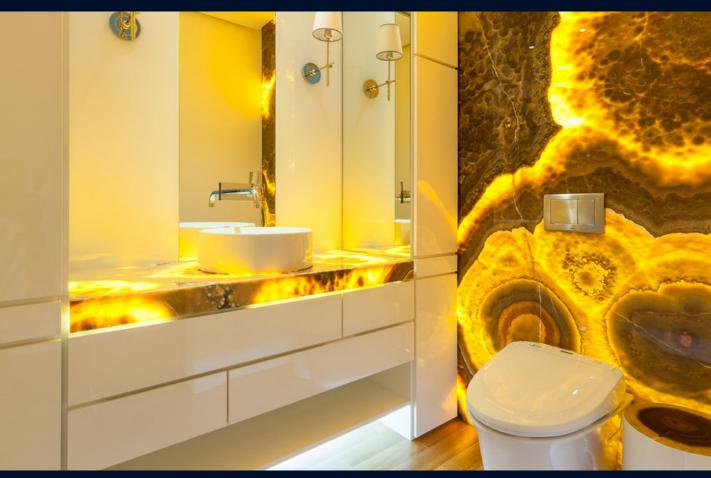

#### **ILLUMINATING IDEAS**

- ARTWORK
- PARTITIONS/ PRIVACY PANELS
- BACK-LIT BAR TOPS
- WALL CLADDING

#### **ILLUMINATING IDEAS**

- FURNITURE
- RECEPTION DESKS

- LIGHTING FIXTURES
- SIGNAGE