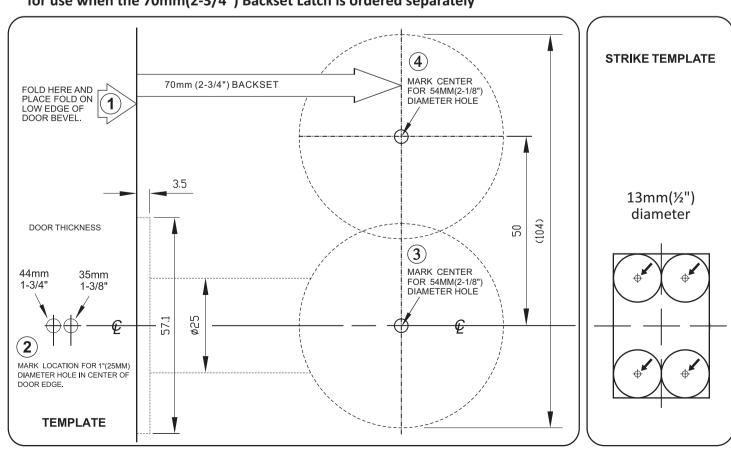

## Non Standard Optional 70mm(2-3/4") Template for use when the 70mm(2-3/4") Backset Latch is ordered separately