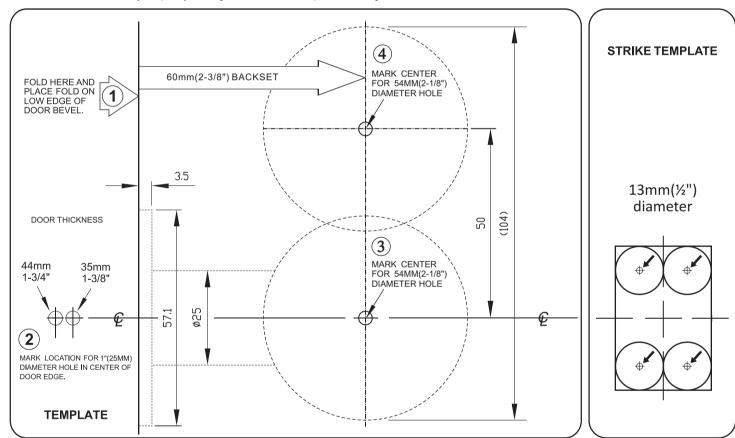

## Standard 60mm(2-3/8") Template for RPDL/SPDL Keyed Entrance set

## Non Standard Optional 70mm(2-3/4") Template for use when the 70mm(2-3/4") Backset Latch is ordered separately