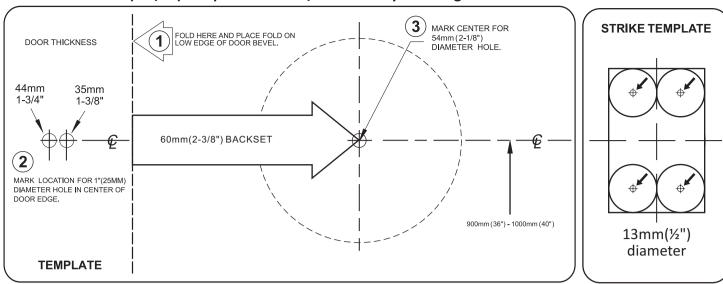

lt air or surface abrasion by keys or jewellery is not considered a defect & thus not covered by this warranty. The same applies for mechanical failure due to the incorrect installation, misuse or abuse will not be covered by this warranty. The removal & refitting of the product & any associated handling & transportation costs is not covered by this warranty. N2LOK reserves the right to modify product styles & finishes without notification. If the same product model is no longer available a similar product model will be supplied. Any accessories, spare parts & trim purchased separately to complete & compliment the lockset or hardware are not covered by this warranty.

\*\* Matte Black finish warranty is 12 months only

## Standard 60mm(2-3/8") Template for RPDL/SPDL Privacy & Passage set



## Non Standard Optional 70mm(2-3/4") Template for use when the 70mm(2-3/4") Backset Latch is ordered separately



## Standard 60mm(2-3/8") Template for RPDL/SPDL Keyed Entrance set



## Non Standard Optional 70mm(2-3/4") Template for use when the 70mm(2-3/4") Backset Latch is ordered separately