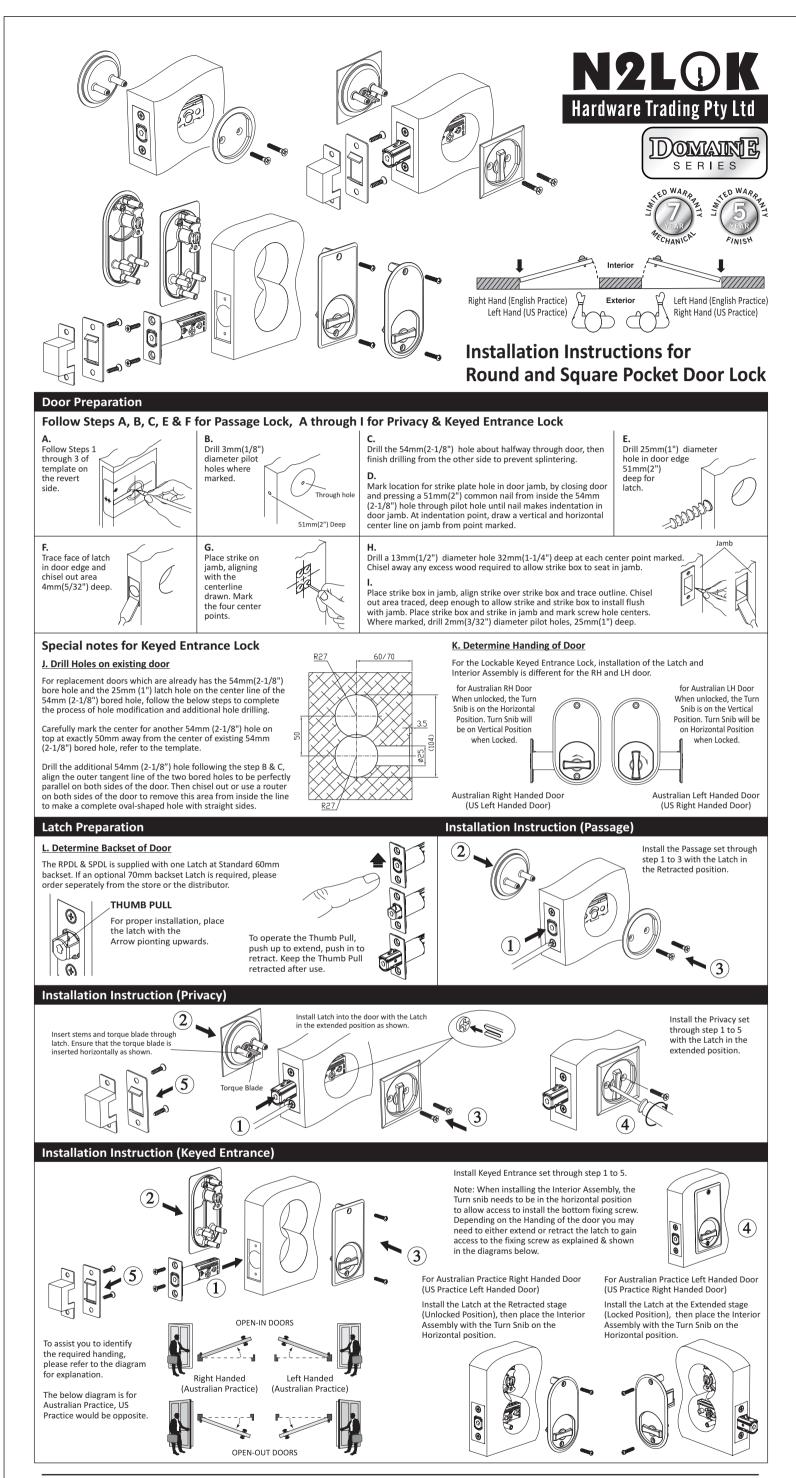

## Standard 60mm(2-3/8") Template for RPDL/SPDL Privacy & Passage set

## Non Standard Optional 70mm(2-3/4") Template for use when the 70mm(2-3/4") Backset Latch is ordered separately

## Standard 60mm(2-3/8") Template for RPDL/SPDL Keyed Entrance set