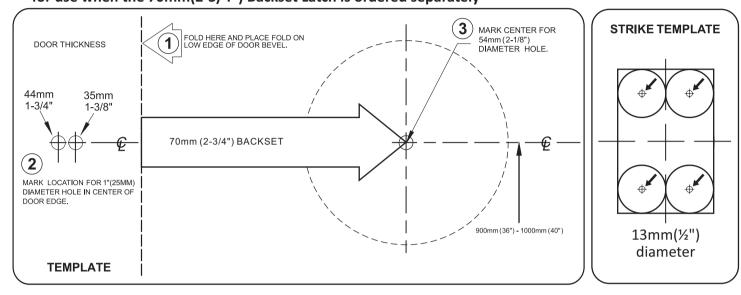

## Non Standard Optional 70mm(2-3/4") Template for use when the 70mm(2-3/4") Backset Latch is ordered separately