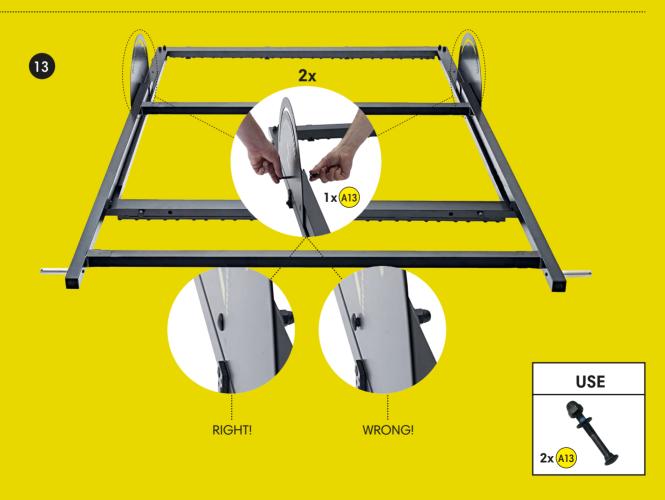

22-23)         | Page | 20 |
| 7. Smartphone Holder & MuninPlay (step 24-27) | Page | 22 |







#### **PARTS & TOOLS**



- 1) Make sure that all of the parts are included in the package before you start assembling the m-station. Please, be aware that the color of the parts may differ from the color of the depicted parts in the manual.
- 2) If any of the parts are missing or damaged please contact us at service@muninsports.com. If any of the parts are damaged please attach a photo in the e-mail.
- 3) You need a rubber mallet/hammer (not included). Do not use a regular hammer or pliers.











USE

8x (A14)



















| USE      | USE      | USE      |
|----------|----------|----------|
| 2x (A21) | 4x (A16) | 4x (A18) |

# **BACK FRAME**







### **FRONT- & BACK FRAME**





# FRONT- & BACK FRAME















































| USE    | USE     |
|--------|---------|
| 2x A24 | 8x(A16) |

### WHEEL









| USE      | USE      |
|----------|----------|
| 0        |          |
| 2x (A17) | 2x (A10) |

# **SMARTPHONE HOLDER**





| USE      | USE      |
|----------|----------|
| 2x (A19) | 8x (A11) |

#### THE M-STATION PRODUCT RANGE



#### **Original edition**

m-station Talent and the MuninPlay app are the only training system in the world to measure your technical skills. The MuninPlay app transforms your smartphone into your own personal coach and your backyard into a world class training facility.



#### **Basic edition**

The great match between functionality and price. It has the patented string system with the superior rebound eff