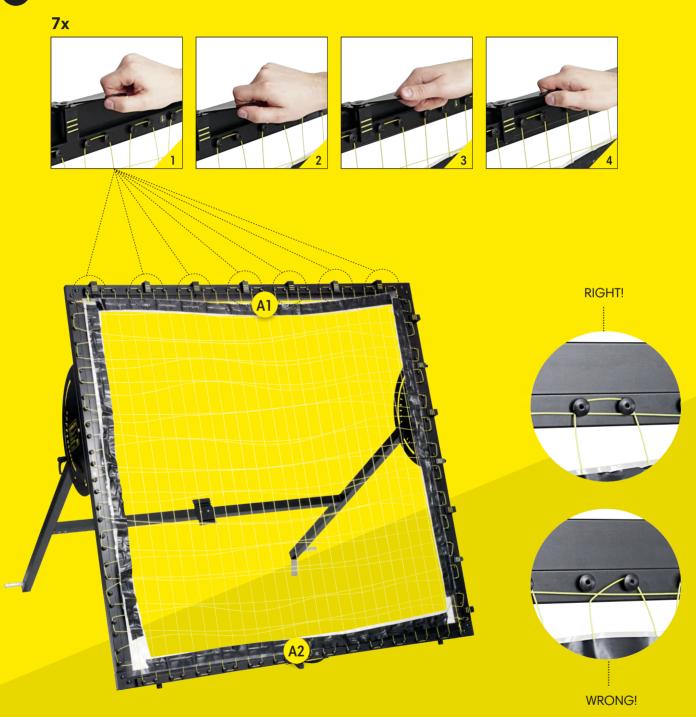

MuninPlay (step 24-27) | Page | 22 |







#### **PARTS & TOOLS**



- 1) Make sure that all of the parts are included in the package before you start assembling the m-station. Please, be aware that the color of the parts may differ from the color of the depicted parts in the manual.
- 2) If any of the parts are missing or damaged please contact us at service@muninsports.com. If any of the parts are damaged please attach a photo in the e-mail.
- 3) You need a rubber mallet/hammer (not included). Do not use a regular hammer or pliers.











USE

8x (A14)



















| USE      | USE      | USE      |
|----------|----------|----------|
| 2x (A21) | 4x (A16) | 4x (A18) |

# **BACK FRAME**







### **FRONT- & BACK FRAME**





# FRONT- & BACK FRAME















































| USE    | USE     |
|--------|---------|
| 2x A24 | 8x(A16) |

### WHEEL









| USE      | USE      |
|----------|----------|
| 0        |          |
| 2x (A17) | 2x (A10) |

# **SMARTPHONE HOLDER**





| USE      | USE      |
|----------|----------|
| 2x (A19) | 8x (A11) |

#### THE M-STATION PRODUCT RANGE



#### **Original edition**

m-station Talent and the MuninPlay app are the only training system in the world to measure your technical skills. The MuninPlay app transforms your smartphone into your own personal coach and your backyard into a world class training facility.



#### **Basic edition**

The great match between functionality and price. It has the patented string system with the superior rebound effect that has made the m-station family known as the b