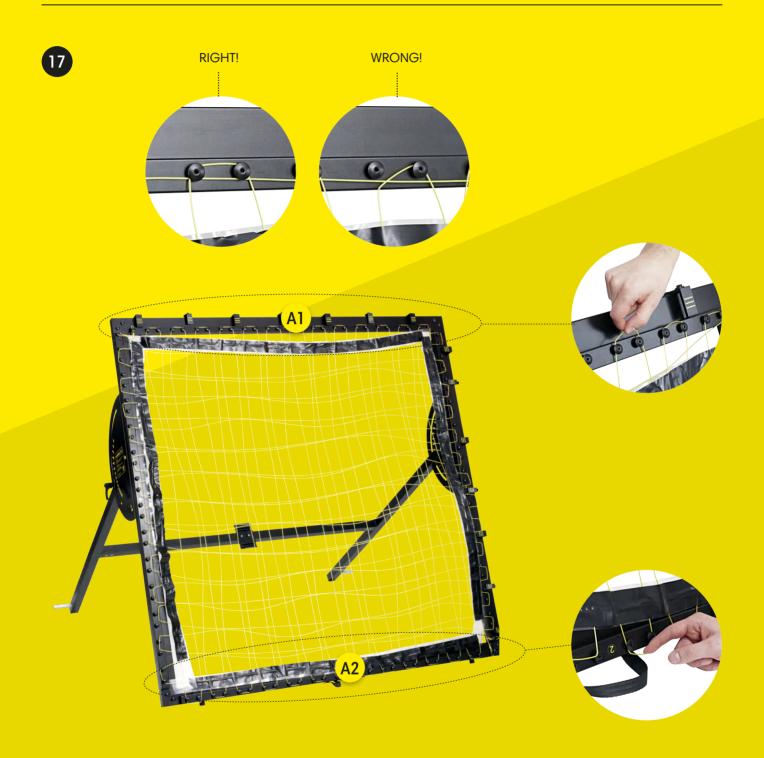

#### **ASSEMBLY CHAPTERS**

| 1. Parts & Tools                              | Page | 3  |
|-----------------------------------------------|------|----|
| 2. Front Frame (step 1-9)                     | Page | 4  |
| 3. Back Frame (step 10-11)                    | Page | 10 |
| 4. Front- & Back Frame (step 12-14)           | Page | 11 |
| <b>5. Net</b> (step 15-21)                    | Page | 13 |
| 6. Safety strap & Wheels (step 22-23)         | Page | 20 |
| 7. Smartphone Holder & MuninPlay (step 24-27) | Page | 22 |