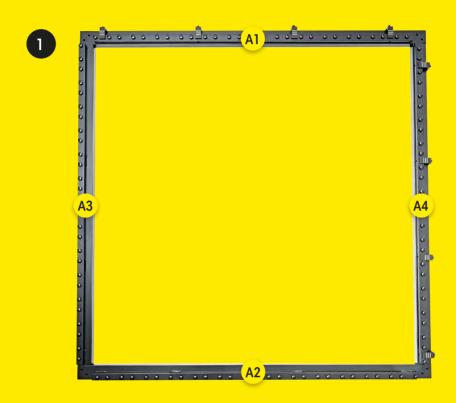

#### **PARTS & TOOLS**

- 1) Make sure that all of the parts are included in the package before you start assembling the m-station. Please, be aware that the color of the parts may differ from the color of the depicted parts in the manual.
- 2) If any of the parts are missing or damaged please contact us at service@muninsports.com. If any of the parts are damaged please attach a photo in the e-mail.
- 3) You need a rubber mallet/hammer (not included). Do not use a regular hammer or pliers.