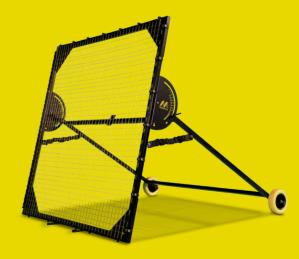

#### **Academy edition**

If you want your players to develop their technical skills faster, the m-station Academy is your choice. Increased size and durability. The m-station is used by Real Madrid, Chelsea, Manchester United, Bayern Münich, Arsenal, and many more.