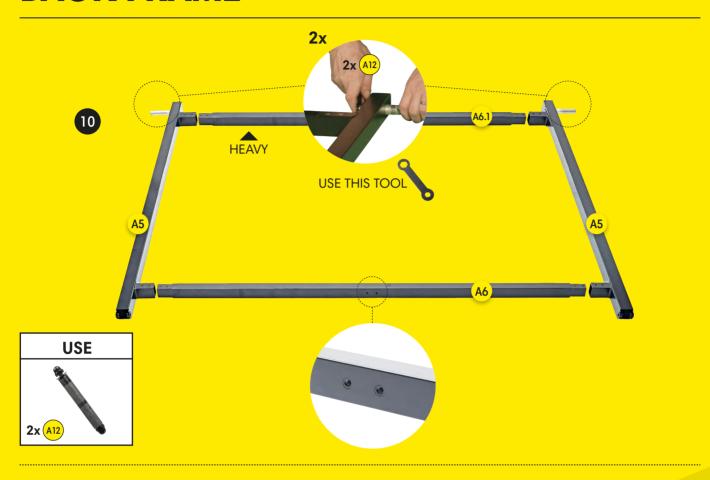

3 |
| 6. Safety strap & Wheels (step 22-23)         | Page | 20 |
| 7. Smartphone Holder & MuninPlay (step 24-27) | Page | 22 |







#### **PARTS & TOOLS**



- 1) Make sure that all of the parts are included in the package before you start assembling the m-station. Please, be aware that the color of the parts may differ from the color of the depicted parts in the manual.
- 2) If any of the parts are missing or damaged please contact us at service@muninsports.com. If any of the parts are damaged please attach a photo in the e-mail.
- 3) You need a rubber mallet/hammer (not included). Do not use a regular hammer or pliers.











USE

8x (A14)



















| USE      | USE      | USE      |
|----------|----------|----------|
| 2x (A21) | 4x (A16) | 4x (A18) |

# **BACK FRAME**







### **FRONT- & BACK FRAME**





# FRONT- & BACK FRAME















































| USE    | USE     |
|--------|---------|
| 2x A24 | 8x(A16) |

### WHEEL









| USE      | USE      |
|----------|----------|
| 0        |          |
| 2x (A17) | 2x (A10) |

# **SMARTPHONE HOLDER**





| USE      | USE      |
|----------|----------|
| 2x (A19) | 8x (A11) |

#### THE M-STATION PRODUCT RANGE



#### **Original edition**

m-station Talent and the MuninPlay app are the only training system in the world to measure your technical skills. The MuninPlay app transforms your smartphone into your own personal coach and your backyard into a world class training facility.



#### **Basic edition**

The great match between functionality and price. It has the patented string