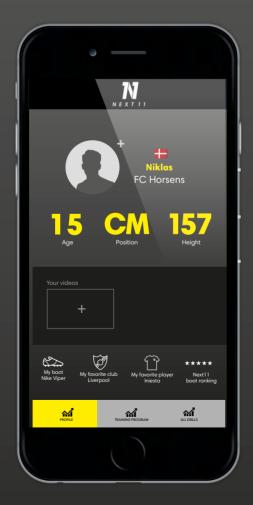

#### **GET INSPIRATION**

Based on height, weight, age, and position, the Next11 stardatabase will find four of the best players in the world who match your profile in terms of adult height and position on the pitch. Next11 will release you star potentiale with a tailored and free 15-week training program with super-cool position-specific video drills.