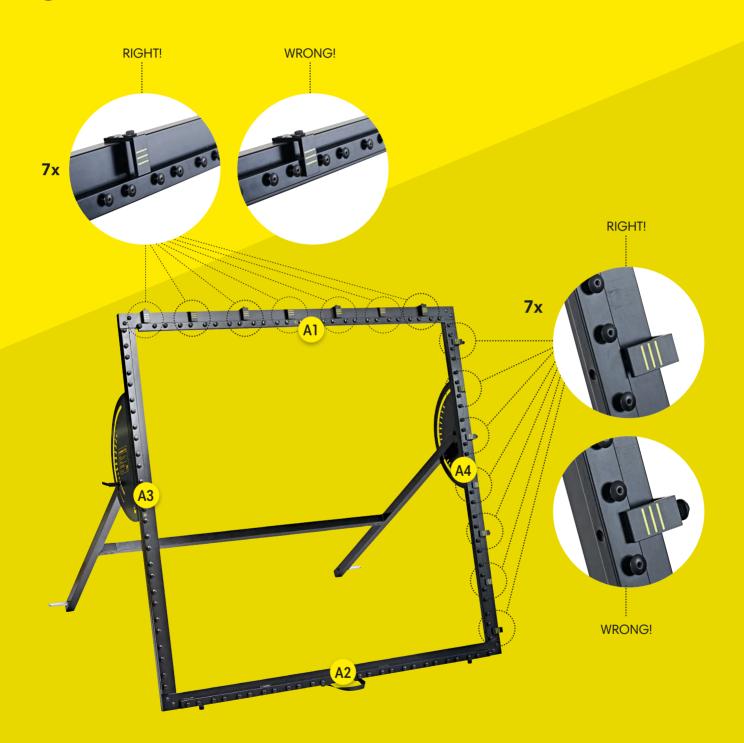

#### **PARTS & TOOLS**

- 1) Make sure that all of the parts are included in the package before you start assembling the m-station. Please, be aware that the color of the parts may differ from the color of the depicted parts in the manual.
- 2) If any of the parts are missing or damaged please contact us at service@muninsports.com. If any of the parts are damaged please attach a photo in the e-mail.
- 3) You need a rubber mallet/hammer (not included). Do not use a regular hammer or pliers.