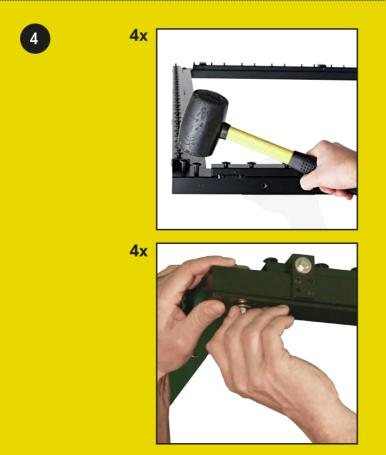

#### **PARTS & TOOLS**

- 1) Make sure that all of the parts are included in the package before you start assembling the m-station. Please, be aware that the color of the parts may differ from the color of the depicted parts in the manual.
- 2) If any of the parts are missing or damaged please contact us at service@muninsports.com. If any of the parts are damaged please attach a photo in the e-mail.
- 3) You need a rubber mallet/hammer (not included). Do not use a regular hammer or pliers.