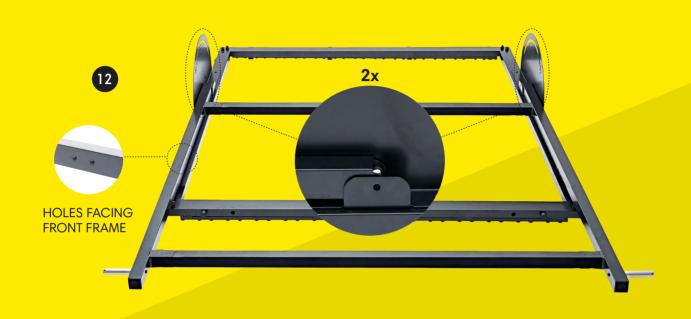

p 22-23)         | Page | 20 |
| 7. Smartphone Holder & MuninPlay (step 24-27) | Page | 22 |







#### **PARTS & TOOLS**



- 1) Make sure that all of the parts are included in the package before you start assembling the m-station. Please, be aware that the color of the parts may differ from the color of the depicted parts in the manual.
- 2) If any of the parts are missing or damaged please contact us at service@muninsports.com. If any of the parts are damaged please attach a photo in the e-mail.
- 3) You need a rubber mallet/hammer (not included). Do not use a regular hammer or pliers.











USE

8x (A14)



















| USE      | USE      | USE      |
|----------|----------|----------|
| 2x (A21) | 4x (A16) | 4x (A18) |

# **BACK FRAME**







### **FRONT- & BACK FRAME**





# FRONT- & BACK FRAME















































| USE    | USE     |
|--------|---------|
| 2x A24 | 8x(A16) |

### WHEEL









| USE      | USE      |
|----------|----------|
| 0        |          |
| 2x (A17) | 2x (A10) |

# **SMARTPHONE HOLDER**





| USE      | USE      |
|----------|----------|
| 2x (A19) | 8x (A11) |

#### THE M-STATION PRODUCT RANGE



#### **Original edition**

m-station Talent and the MuninPlay app are the only training system in the world to measure your technical skills. The MuninPlay app transforms your smartphone into your own personal coach and your backyard into a world class training facility.



#### **Basic edition**

The great match between functionality and price. It has the patented string system with the superior rebound e