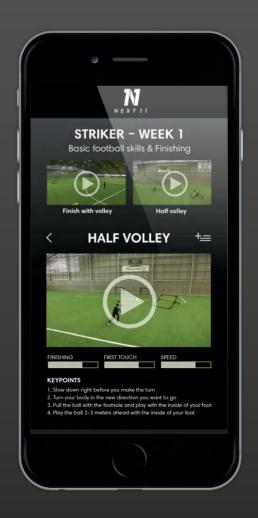

#### **108 SOCCER DRILLS**

You can develop your skills much faster if you can measure how capable you are. If you know how quick you are on your feet, if you know how accurately you shoot, if you know how well you control the ball. MuninPlay makes it possible and gives you a unique insight into your skills.

There are 108 drills in MuninPlay, covering everything necessary to turn you into a complete soccer player. From passes, dribbles and first touches to finishing and speed. Each drill is illustrated with easily accessed practice cards and introductory videos. Watch in detail how to do each of the soccer training drills and see how to position m-station, cones and the goal to get the best result.

# **VIDEOS**

Watch in details how to do each of the football training drills and see how to position m-station, cones and the goal to get the best result.

#### VIDEO

Watch in detail how to make each drill and see how to position m-station, cones and goal to get the best result.