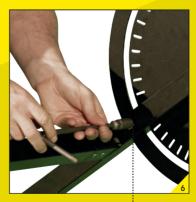

#### **HOW TO SELECT TYPE OF PASSES**

Untighten the handles in each side, choose the angle and tighten the handles firmly when the new angle is decided.

**Select 0:** Receive passes along the ground!

**Select 1-12:** Receive passes in the air. The higher the number the higher the passes!