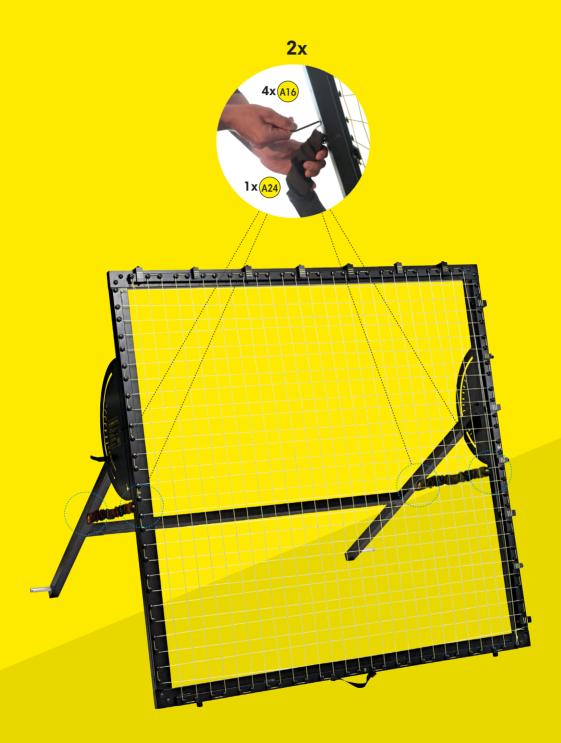

# FRONT- & BACK FRAME

| USE    | USE     |
|--------|---------|
| 2x A24 | 8x(A16) |