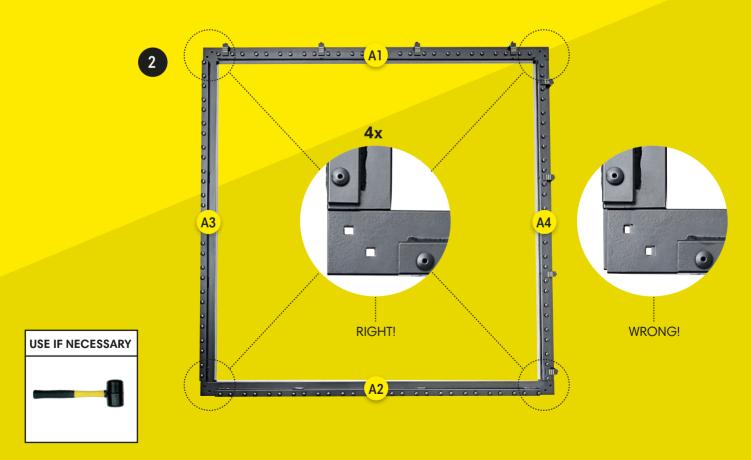

#### **PARTS & TOOLS**

- 1) Make sure that all of the parts are included in the package before you start assembling the m-station. Please, be aware that the color of the parts may differ from the color of the depicted parts in the manual.
- 2) If any of the parts are missing or damaged please contact us at service@muninsports.com. If any of the parts are damaged please attach a photo in the e-mail.
- 3) You need a rubber mallet/hammer (not included). Do not use a regular hammer or pliers.