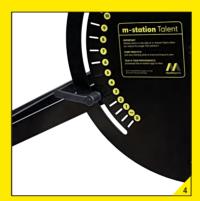

#### **HOW TO SELECT TYPE OF PASSES**

Untighten the handles in each side, choose the angle and tighten the handles firmly when the new angle is decided.

**Select 0:** Receive passes along the ground!

**Select 1-12:** Receive passes in the air. The higher the number the higher the passes!