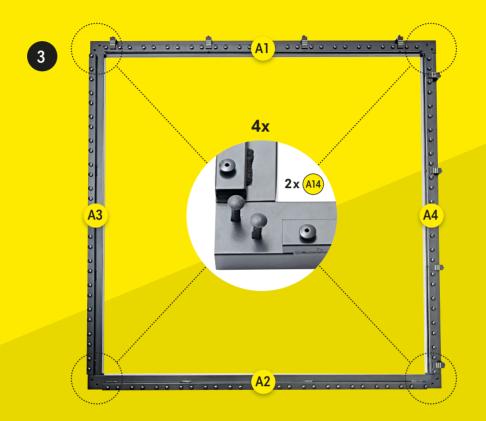

#### **PARTS & TOOLS**

- 1) Make sure that all of the parts are included in the package before you start assembling the m-station. Please, be aware that the color of the parts may differ from the color of the depicted parts in the manual.
- 2) If any of the parts are missing or damaged please contact us at service@muninsports.com. If any of the parts are damaged please attach a photo in the e-mail.
- 3) You need a rubber mallet/hammer (not included). Do not use a regular hammer or pliers.