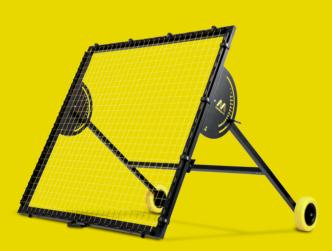

#### **Academy edition**

If you want your players to develop their technical skills faster, the m-station Academy is your choice. Increased size and durability. The m-station is used by Real Madrid, Chelsea, Manchester United, Bayern Münich, Arsenal, and many more.