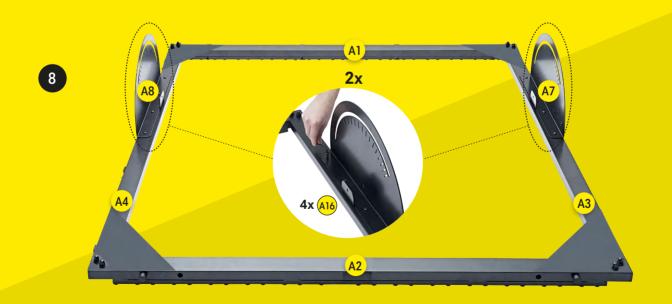

ge | 10 |
| 4. Front- & Back Frame (step 12-14)           | Page | 11 |
| <b>5. Net</b> (step 15-21)                    | Page | 13 |
| 6. Safety strap & Wheels (step 22-23)         | Page | 20 |
| 7. Smartphone Holder & MuninPlay (step 24-27) | Page | 22 |







#### **PARTS & TOOLS**



- 1) Make sure that all of the parts are included in the package before you start assembling the m-station. Please, be aware that the color of the parts may differ from the color of the depicted parts in the manual.
- 2) If any of the parts are missing or damaged please contact us at service@muninsports.com. If any of the parts are damaged please attach a photo in the e-mail.
- 3) You need a rubber mallet/hammer (not included). Do not use a regular hammer or pliers.











USE

8x (A14)



















| USE      | USE      | USE      |
|----------|----------|----------|
| 2x (A21) | 4x (A16) | 4x (A18) |

# **BACK FRAME**







### **FRONT- & BACK FRAME**





# FRONT- & BACK FRAME















































| USE    | USE     |
|--------|---------|
| 2x A24 | 8x(A16) |

### WHEEL









| USE      | USE      |
|----------|----------|
| 0        |          |
| 2x (A17) | 2x (A10) |

# **SMARTPHONE HOLDER**





| USE      | USE      |
|----------|----------|
| 2x (A19) | 8x (A11) |

#### THE M-STATION PRODUCT RANGE



#### **Original edition**

m-station Talent and the MuninPlay app are the only training system in the world to measure your technical skills. The MuninPlay app transforms your smartphone into your own personal coach and your backyard into a wor