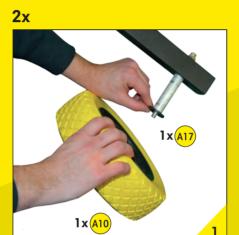

### WHEEL

| USE      | USE      |
|----------|----------|
| 0        |          |
| 2x (A17) | 2x (A10) |