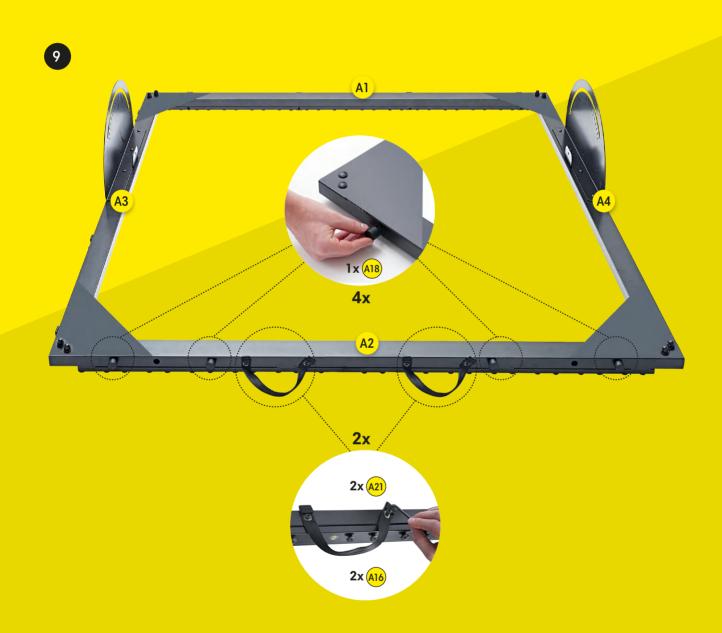

10 |
| 4. Front- & Back Frame (step 12-14)           | Page | 11 |
| <b>5. Net</b> (step 15-21)                    | Page | 13 |
| 6. Safety strap & Wheels (step 22-23)         | Page | 20 |
| 7. Smartphone Holder & MuninPlay (step 24-27) | Page | 22 |







#### **PARTS & TOOLS**



- 1) Make sure that all of the parts are included in the package before you start assembling the m-station. Please, be aware that the color of the parts may differ from the color of the depicted parts in the manual.
- 2) If any of the parts are missing or damaged please contact us at service@muninsports.com. If any of the parts are damaged please attach a photo in the e-mail.
- 3) You need a rubber mallet/hammer (not included). Do not use a regular hammer or pliers.











USE

8x (A14)



















| USE      | USE      | USE      |
|----------|----------|----------|
| 2x (A21) | 4x (A16) | 4x (A18) |

# **BACK FRAME**







### **FRONT- & BACK FRAME**





# FRONT- & BACK FRAME















































| USE    | USE     |
|--------|---------|
| 2x A24 | 8x(A16) |

### WHEEL









| USE      | USE      |
|----------|----------|
| 0        |          |
| 2x (A17) | 2x (A10) |

# **SMARTPHONE HOLDER**





| USE      | USE      |
|----------|----------|
| 2x (A19) | 8x (A11) |

#### THE M-STATION PRODUCT RANGE



#### **Original edition**

m-station Talent and the MuninPlay app are the only training system in the world to measure your technical skills. The MuninPlay app transforms your smartphone into your own personal coach and your backyard into a world c