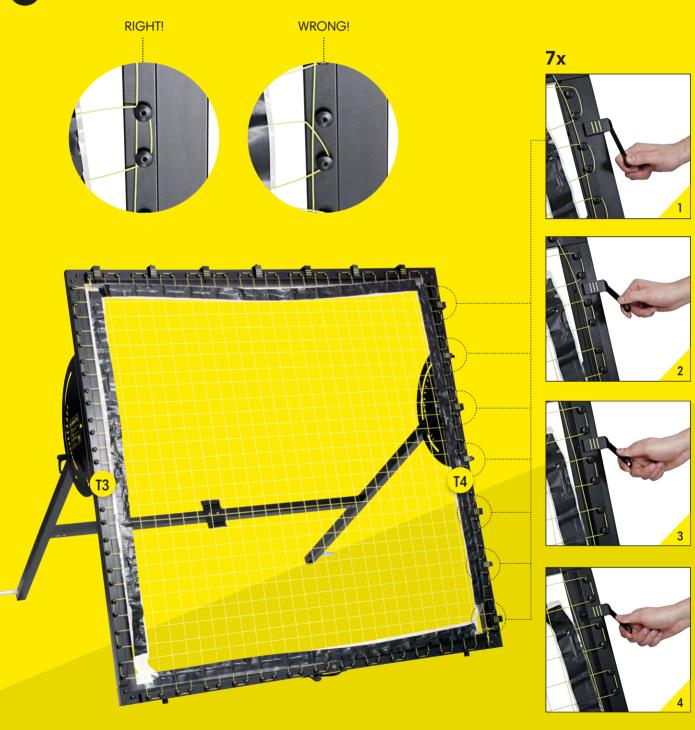

# **BACK FRAME**

### **FRONT- & BACK FRAME**

# FRONT- & BACK FRAME

| USE    | USE     |
|--------|---------|
| 2x A24 | 8x(A16) |