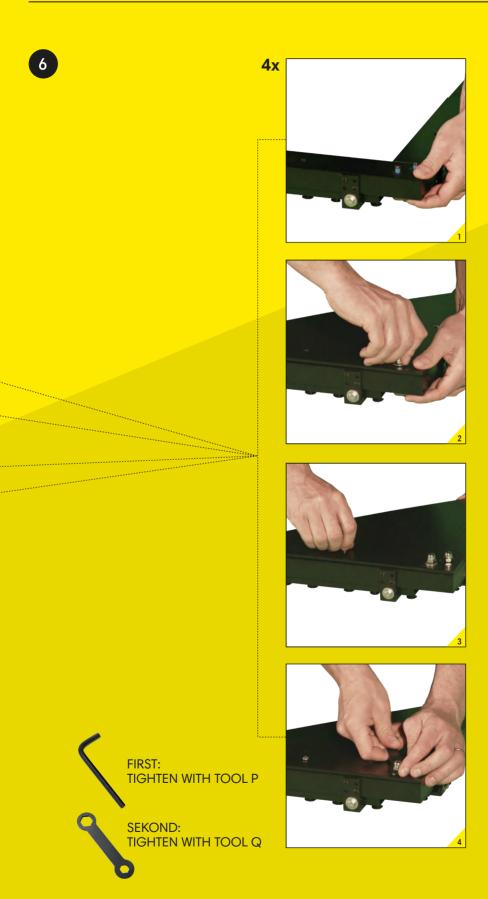

| Page | 10 |
| 4. Front- & Back Frame (step 12-14)           | Page | 11 |
| <b>5. Net</b> (step 15-21)                    | Page | 13 |
| 6. Safety strap & Wheels (step 22-23)         | Page | 20 |
| 7. Smartphone Holder & MuninPlay (step 24-27) | Page | 22 |







#### **PARTS & TOOLS**



- 1) Make sure that all of the parts are included in the package before you start assembling the m-station. Please, be aware that the color of the parts may differ from the color of the depicted parts in the manual.
- 2) If any of the parts are missing or damaged please contact us at service@muninsports.com. If any of the parts are damaged please attach a photo in the e-mail.
- 3) You need a rubber mallet/hammer (not included). Do not use a regular hammer or pliers.











USE

8x (A14)



















| USE      | USE      | USE      |
|----------|----------|----------|
| 2x (A21) | 4x (A16) | 4x (A18) |

# **BACK FRAME**







### **FRONT- & BACK FRAME**





# FRONT- & BACK FRAME















































| USE    | USE     |
|--------|---------|
| 2x A24 | 8x(A16) |

### WHEEL









| USE      | USE      |
|----------|----------|
| 0        |          |
| 2x (A17) | 2x (A10) |

# **SMARTPHONE HOLDER**





| USE      | USE      |
|----------|----------|
| 2x (A19) | 8x (A11) |

#### THE M-STATION PRODUCT RANGE



#### **Original edition**

m-station Talent and the MuninPlay app are the only training system in the world to measure your technical skills. The MuninPlay app transforms your smartphone into your own personal coach and your backyard into