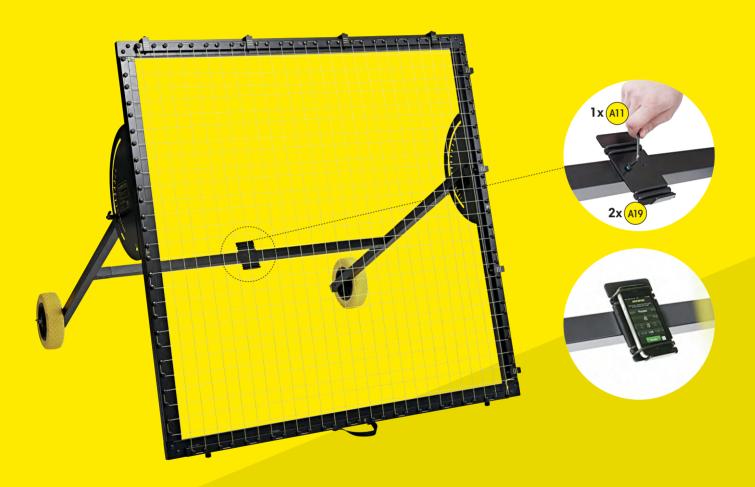

# **SMARTPHONE HOLDER**

| USE      | USE      |
|----------|----------|
| 2x (A19) | 8x (A11) |