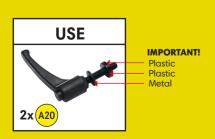

# **SMARTPHONE HOLDER**

| USE      | USE      |
|----------|----------|
| 2x (A19) | 8x (A11) |