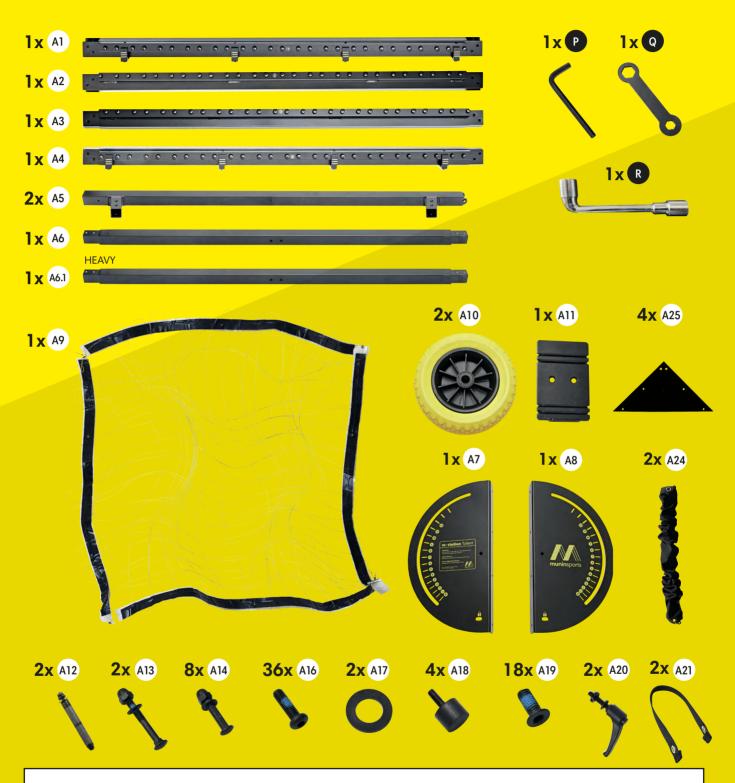

#### **PARTS & TOOLS**

- 1) Make sure that all of the parts are included in the package before you start assembling the m-station. Please, be aware that the color of the parts may differ from the color of the depicted parts in the manual.
- 2) If any of the parts are missing or damaged please contact us at service@muninsports.com. If any of the parts are damaged please attach a photo in the e-mail.
- 3) You need a rubber mallet/hammer (not included). Do not use a regular hammer or pliers.