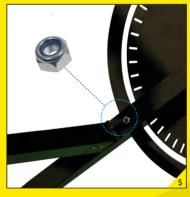

#### **HOW TO SELECT TYPE OF PASSES**

Untighten the handles in each side, choose the angle and tighten the handles firmly when the new angle is decided.

**Select 0:** Receive passes along the ground!

**Select 1-12:** Receive passes in the air. The higher the number the higher the passes!