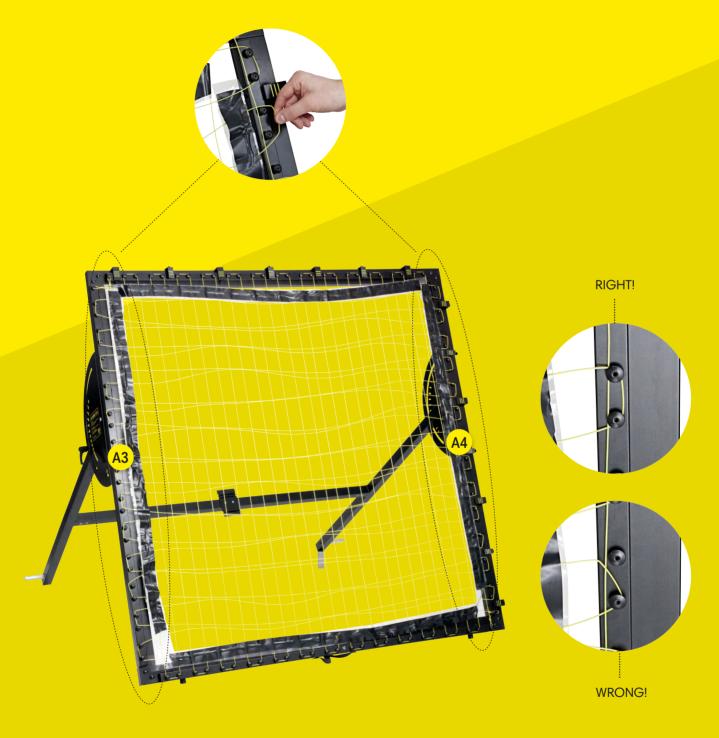

inPlay (step 24-27) | Page | 22 |







#### **PARTS & TOOLS**



- 1) Make sure that all of the parts are included in the package before you start assembling the m-station. Please, be aware that the color of the parts may differ from the color of the depicted parts in the manual.
- 2) If any of the parts are missing or damaged please contact us at service@muninsports.com. If any of the parts are damaged please attach a photo in the e-mail.
- 3) You need a rubber mallet/hammer (not included). Do not use a regular hammer or pliers.











USE

8x (A14)



















| USE      | USE      | USE      |
|----------|----------|----------|
| 2x (A21) | 4x (A16) | 4x (A18) |

# **BACK FRAME**







### **FRONT- & BACK FRAME**





# FRONT- & BACK FRAME















































| USE    | USE     |
|--------|---------|
| 2x A24 | 8x(A16) |

### WHEEL









| USE      | USE      |
|----------|----------|
| 0        |          |
| 2x (A17) | 2x (A10) |

# **SMARTPHONE HOLDER**





| USE      | USE      |
|----------|----------|
| 2x (A19) | 8x (A11) |

#### THE M-STATION PRODUCT RANGE



#### **Original edition**

m-station Talent and the MuninPlay app are the only training system in the world to measure your technical skills. The MuninPlay app transforms your smartphone into your own personal coach and your backyard into a world class training facility.



#### **Basic edition**

The great match between functionality and price. It has the patented string system with the superior rebound effect that has made the m-station family known as the best