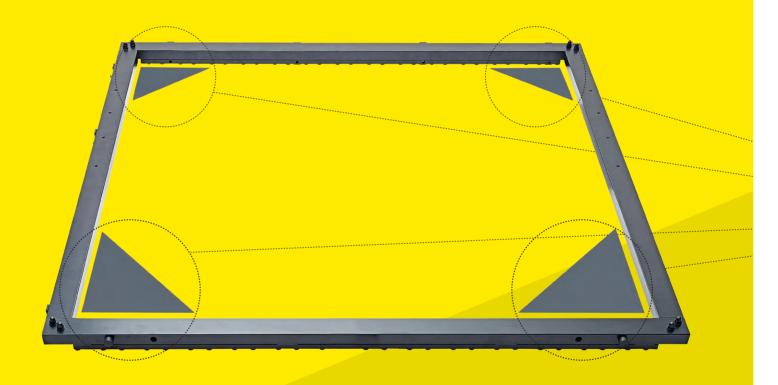

### **FRONT- & BACK FRAME**

# FRONT- & BACK FRAME

| USE    | USE     |
|--------|---------|
| 2x A24 | 8x(A16) |