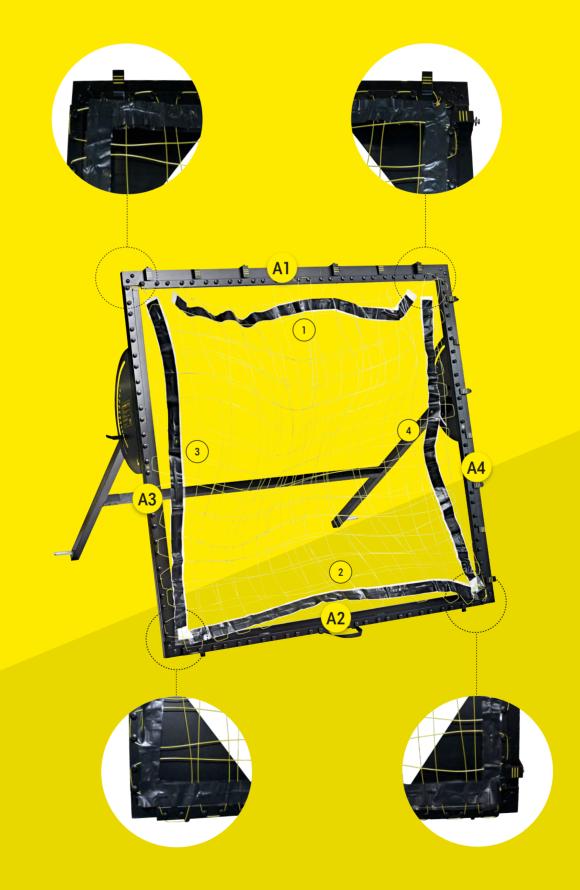

#### **ASSEMBLY CHAPTERS**

| 1. Parts & Tools                              | Page | 3  |
|-----------------------------------------------|------|----|
| 2. Front Frame (step 1-9)                     | Page | 4  |
| 3. Back Frame (step 10-11)                    | Page | 10 |
| 4. Front- & Back Frame (step 12-14)           | Page | 11 |
| <b>5. Net</b> (step 15-21)                    | Page | 13 |
| 6. Safety strap & Wheels (step 22-23)         | Page | 20 |
| 7. Smartphone Holder & MuninPlay (step 24-27) | Page | 22 |