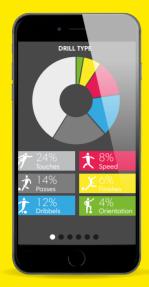

#### **PROFILE & STATS**

With MuninPlay you get your own soccer profile. It will tell you how much you have practiced, what drills you have completed

and where your strengths are. It will provide you with lots of fun and inspirational data on your individual soccer skills.

#### **PROFILE & STATS**

Get your very own complete player profile. MuninPlay will tell you everything about your skills and your speed.

#### **RESULTS & RANKING**

MuninPlay keeps track of your best results in each drill so you can compare your progress with your friends.