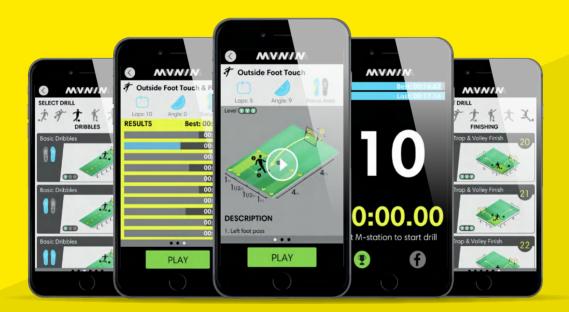

#### **108 SOCCER DRILLS**

You can develop your skills much faster if you can measure how capable you are. If you know how quick you are on your feet, if you know how accurately you shoot, if you know how well you control the ball. MuninPlay makes it possible and gives you a unique insight into your skills.

There are 108 drills in MuninPlay, covering everything necessary to turn you into a complete soccer player. From passes, dribbles and first touches to finishing and speed. Each drill is illustrated with easily accessed practice cards and introductory videos. Watch in detail how to do each of the soccer training drills and see how to position m-station, cones and the goal to get the best result.

#### 1. CHOOSE DRILL

Open MuninPlay on your phone and select the drill you want

#### 2. MOUNT THE PHONE

Place your phone in the cradle behind the net on your m-station

#### 3. START PLAYING

Let the fun begin and play alone or with friends

#### **4. VIEW STATS**

View the stats on your performance and progression