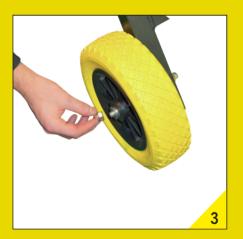

### WHEEL

| USE      | USE      |
|----------|----------|
| 0        |          |
| 2x (A17) | 2x (A10) |