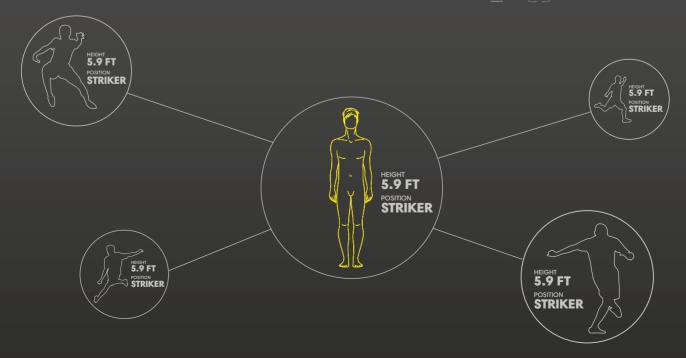

#### **GET INSPIRATION**

Based on height, weight, age, and position, the Next11 stardatabase will find four of the best players in the world who match your profile in terms of adult height and position on the pitch. Next11 will release you star potentiale with a tailored and free 15-week training program with super-cool position-specific video drills.