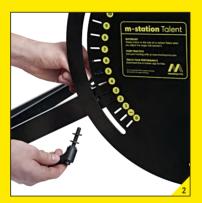

#### **HOW TO SELECT TYPE OF PASSES**

Untighten the handles in each side, choose the angle and tighten the handles firmly when the new angle is decided.

**Select 0:** Receive passes along the ground!

**Select 1-12:** Receive passes in the air. The higher the number the higher the passes!