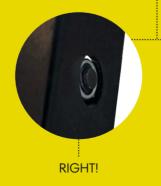

#### **PARTS & TOOLS**

- 1) Make sure that all of the parts are included in the package before you start assembling the m-station. Please, be aware that the color of the parts may differ from the color of the depicted parts in the manual.
- 2) If any of the parts are missing or damaged please contact us at service@muninsports.com. If any of the parts are damaged please attach a photo in the e-mail.
- 3) You need a rubber mallet/hammer (not included). Do not use a regular hammer or pliers.