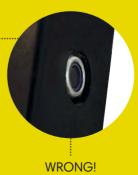

#### **PARTS & TOOLS**

- 1) Make sure that all of the parts are included in the package before you start assembling the m-station. Please, be aware that the color of the parts may differ from the color of the depicted parts in the manual.
- 2) If any of the parts are missing or damaged please contact us at service@muninsports.com. If any of the parts are damaged please attach a photo in the e-mail.
- 3) You need a rubber mallet/hammer (not included). Do not use a regular hammer or pliers.