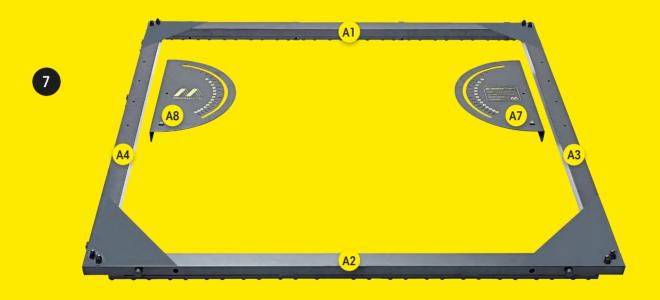

Page | 10 |
| 4. Front- & Back Frame (step 12-14)           | Page | 11 |
| <b>5. Net</b> (step 15-21)                    | Page | 13 |
| 6. Safety strap & Wheels (step 22-23)         | Page | 20 |
| 7. Smartphone Holder & MuninPlay (step 24-27) | Page | 22 |







#### **PARTS & TOOLS**



- 1) Make sure that all of the parts are included in the package before you start assembling the m-station. Please, be aware that the color of the parts may differ from the color of the depicted parts in the manual.
- 2) If any of the parts are missing or damaged please contact us at service@muninsports.com. If any of the parts are damaged please attach a photo in the e-mail.
- 3) You need a rubber mallet/hammer (not included). Do not use a regular hammer or pliers.











USE

8x (A14)



















| USE      | USE      | USE      |
|----------|----------|----------|
| 2x (A21) | 4x (A16) | 4x (A18) |

# **BACK FRAME**







### **FRONT- & BACK FRAME**





# FRONT- & BACK FRAME















































| USE    | USE     |
|--------|---------|
| 2x A24 | 8x(A16) |

### WHEEL









| USE      | USE      |
|----------|----------|
| 0        |          |
| 2x (A17) | 2x (A10) |

# **SMARTPHONE HOLDER**





| USE      | USE      |
|----------|----------|
| 2x (A19) | 8x (A11) |

#### THE M-STATION PRODUCT RANGE



#### **Original edition**

m-station Talent and the MuninPlay app are the only training system in the world to measure your technical skills. The MuninPlay app transforms your smartphone into your own personal coach and your backyard into a w