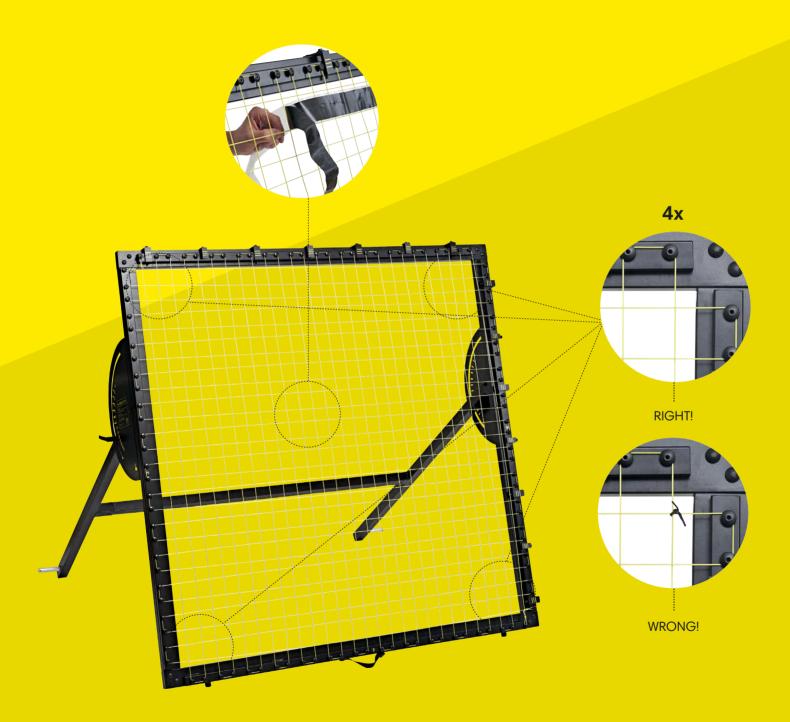

# **BACK FRAME**

### **FRONT- & BACK FRAME**

# FRONT- & BACK FRAME

| USE    | USE     |
|--------|---------|
| 2x A24 | 8x(A16) |