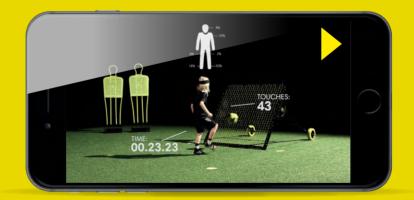

There are 108 drills in MuninPlay, covering everything necessary to turn you into a complete soccer player. From passes, dribbles and first touches to finishing and speed. Each drill is illustrated with easily accessed practice cards and introductory videos. Watch in detail how to do each of the soccer training drills and see how to position m-station, cones and the goal to get the best result.

# **VIDEOS**

Watch in details how to do each of the football training drills and see how to position m-station, cones and the goal to get the best result.

#### VIDEO

Watch in detail how to make each drill and see how to position m-station, cones and goal to get the best result.