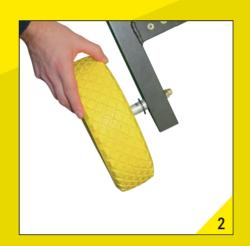

### WHEEL

| USE      | USE      |
|----------|----------|
| 0        |          |
| 2x (A17) | 2x (A10) |