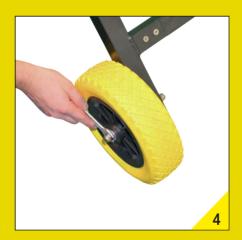

### WHEEL

| USE      | USE      |
|----------|----------|
| 0        |          |
| 2x (A17) | 2x (A10) |