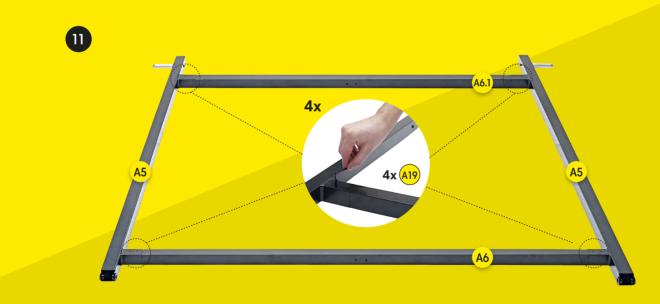

|
| 6. Safety strap & Wheels (step 22-23)         | Page | 20 |
| 7. Smartphone Holder & MuninPlay (step 24-27) | Page | 22 |







#### **PARTS & TOOLS**



- 1) Make sure that all of the parts are included in the package before you start assembling the m-station. Please, be aware that the color of the parts may differ from the color of the depicted parts in the manual.
- 2) If any of the parts are missing or damaged please contact us at service@muninsports.com. If any of the parts are damaged please attach a photo in the e-mail.
- 3) You need a rubber mallet/hammer (not included). Do not use a regular hammer or pliers.











USE

8x (A14)



















| USE      | USE      | USE      |
|----------|----------|----------|
| 2x (A21) | 4x (A16) | 4x (A18) |

# **BACK FRAME**







### **FRONT- & BACK FRAME**





# FRONT- & BACK FRAME















































| USE    | USE     |
|--------|---------|
| 2x A24 | 8x(A16) |

### WHEEL









| USE      | USE      |
|----------|----------|
| 0        |          |
| 2x (A17) | 2x (A10) |

# **SMARTPHONE HOLDER**





| USE      | USE      |
|----------|----------|
| 2x (A19) | 8x (A11) |

#### THE M-STATION PRODUCT RANGE



#### **Original edition**

m-station Talent and the MuninPlay app are the only training system in the world to measure your technical skills. The MuninPlay app transforms your smartphone into your own personal coach and your backyard into a world class training facility.



#### **Basic edition**

The great match between functionality and price. It has the patented string s