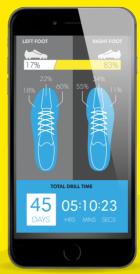

#### **PROFILE & STATS**

With MuninPlay you get your own soccer profile. It will tell you how much you have practiced, what drills you have completed

and where your strengths are. It will provide you with lots of fun and inspirational data on your individual soccer skills.

#### **PROFILE & STATS**

Get your very own complete player profile. MuninPlay will tell you everything about your skills and your speed.