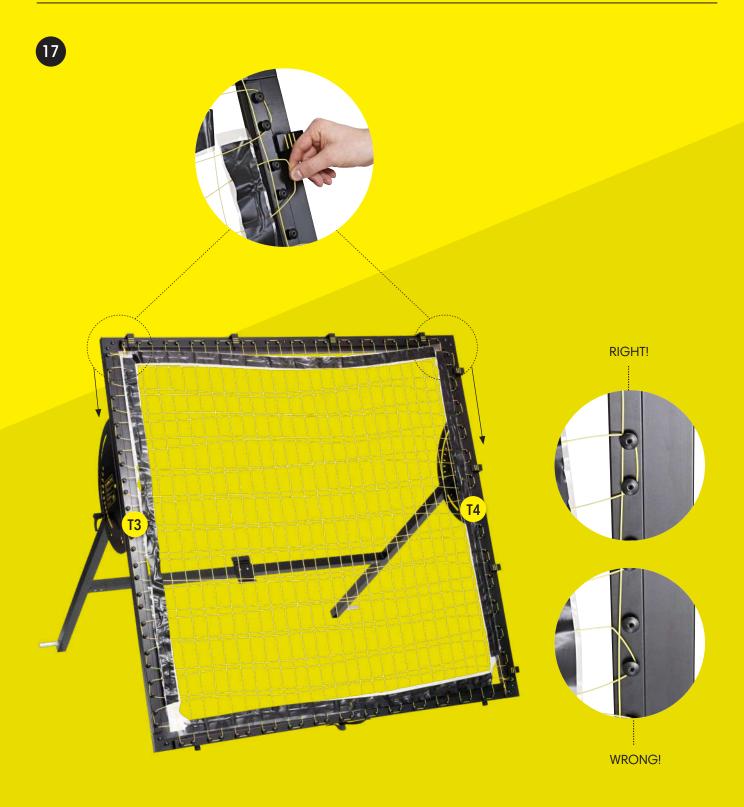

ne Holder & MuninPlay app (step 21) | Page | 19 |





### **PARTS & TOOLS**



- 1) Make sure that all of the parts are included in the package before you start assembling the m-station Talent. Please, be aware that the color of the parts may differ from the color of the depicted parts in the manual.
- 2) If any of the parts are missing or damaged please contact us at service@muninsports.com. If any of the parts are damaged please attach a photo in the e-mail.
- 3) You need a rubber mallet/hammer (not included). Do not use a regular hammer or pliers.















| USE      | USE    | USE      | USE    |
|----------|--------|----------|--------|
| 1x (721) | 2x 116 | 2x (118) | 2x 115 |







# **BACK FRAME**





# FRONT- & BACK FRAME





# **FRONT- & BACK FRAME**































# **WHEELS**









| USE            | USE    | USE            | USE      |
|----------------|--------|----------------|----------|
| 2x T17 Plastic | 2x 110 | 2x (122) Metal | 2x (123) |

# **PHONE HOLDER & MUNINPLAY APP**







### Free MuninPlay app

With the MuninPlay app you can easily track and share your results. **Download** the MuninPlay app in App Store or Google Play.



### **GET STARTED WITH MUNINPLAY**





#### 1. DOWNLOAD THE APP

the MuninPlay app is free and woks with Android and iOS



#### 2. CREATE PROFILE OR START PLAYING

Place your phone in the cradle behind the net on your m-station

### **108 SOCCER DRILLS**



You can develop your skills much faster if you can measure how capable you are. If you know how quick you are on your feet, if you know how