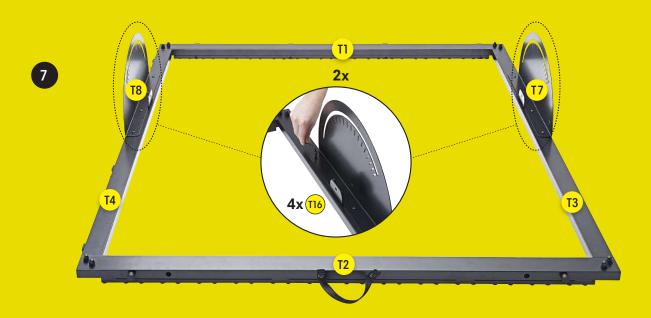

9)                | Page | 11 |
| 5. Wheels (step 20)                       | Page | 18 |
| 6. Phone Holder & MuninPlay app (step 21) | Page | 19 |





### **PARTS & TOOLS**



- 1) Make sure that all of the parts are included in the package before you start assembling the m-station Talent. Please, be aware that the color of the parts may differ from the color of the depicted parts in the manual.
- 2) If any of the parts are missing or damaged please contact us at service@muninsports.com. If any of the parts are damaged please attach a photo in the e-mail.
- 3) You need a rubber mallet/hammer (not included). Do not use a regular hammer or pliers.















| USE      | USE    | USE      | USE    |
|----------|--------|----------|--------|
| 1x (721) | 2x 116 | 2x (118) | 2x 115 |







# **BACK FRAME**





# FRONT- & BACK FRAME





# **FRONT- & BACK FRAME**































# **WHEELS**









| USE            | USE    | USE            | USE      |
|----------------|--------|----------------|----------|
| 2x T17 Plastic | 2x 110 | 2x (122) Metal | 2x (123) |

# **PHONE HOLDER & MUNINPLAY APP**







### Free MuninPlay app

With the MuninPlay app you can easily track and share your results. **Download** the MuninPlay app in App Store or Google Play.



### **GET STARTED WITH MUNINPLAY**





#### 1. DOWNLOAD THE APP

the MuninPlay app is free and woks with Android and iOS



#### 2. CREATE PROFILE OR START PLAYING

Place your phone in the cradle behind the net on your m-station

### **108 SOCCER DRILLS**



You can develop your skills much faster if