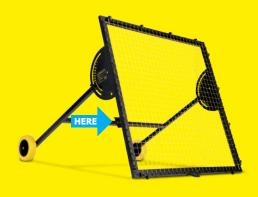

### **HOW TO SELECT TYPE OF PASSES**

Untighten the handles in each side, choose the angle and tighten the handles firmly when the new angle is decided.

Select 0: Receive passes along the ground!

Select 1-12: Receive passes in the air. The higher the number the higher the passes!