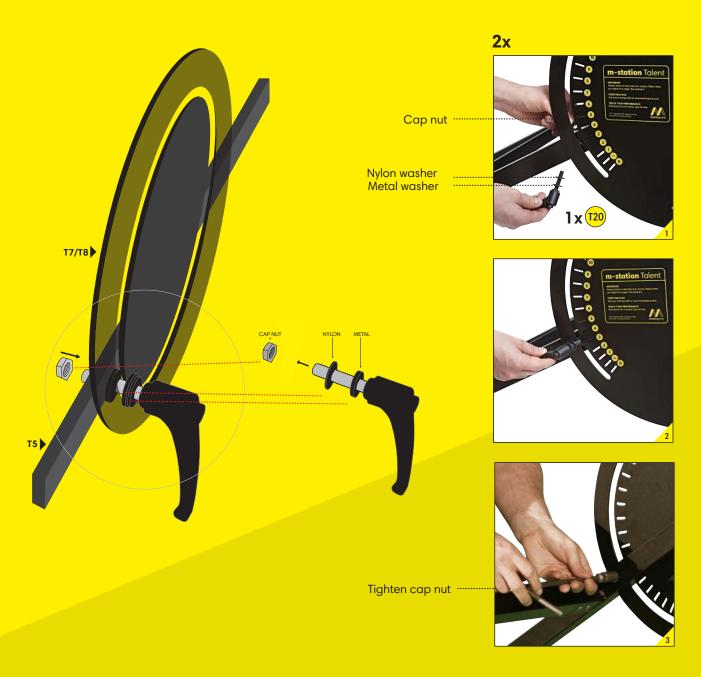

| 18 |
| 6. Phone Holder & MuninPlay app (step 21) | Page | 19 |





### **PARTS & TOOLS**



- 1) Make sure that all of the parts are included in the package before you start assembling the m-station Talent. Please, be aware that the color of the parts may differ from the color of the depicted parts in the manual.
- 2) If any of the parts are missing or damaged please contact us at service@muninsports.com. If any of the parts are damaged please attach a photo in the e-mail.
- 3) You need a rubber mallet/hammer (not included). Do not use a regular hammer or pliers.















| USE      | USE    | USE      | USE    |
|----------|--------|----------|--------|
| 1x (721) | 2x 116 | 2x (118) | 2x 115 |







# **BACK FRAME**





# FRONT- & BACK FRAME





# **FRONT- & BACK FRAME**































# **WHEELS**









| USE            | USE    | USE            | USE      |
|----------------|--------|----------------|----------|
| 2x T17 Plastic | 2x 110 | 2x (122) Metal | 2x (123) |

# **PHONE HOLDER & MUNINPLAY APP**







### Free MuninPlay app

With the MuninPlay app you can easily track and share your results. **Download** the MuninPlay app in App Store or Google Play.



### **GET STARTED WITH MUNINPLAY**





#### 1. DOWNLOAD THE APP

the MuninPlay app is free and woks with Android and iOS



#### 2. CREATE PROFILE OR START PLAYING

Place your phone in the cradle behind the net on your m-station

### **108 SOCCER DRILLS**



You can develop your skills much faster if you can measure how capable you are. If you know how quick you are on your feet,