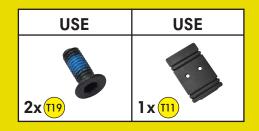

# **WHEELS**

| USE            | USE    | USE            | USE      |
|----------------|--------|----------------|----------|
| 2x T17 Plastic | 2x 110 | 2x (122) Metal | 2x (123) |