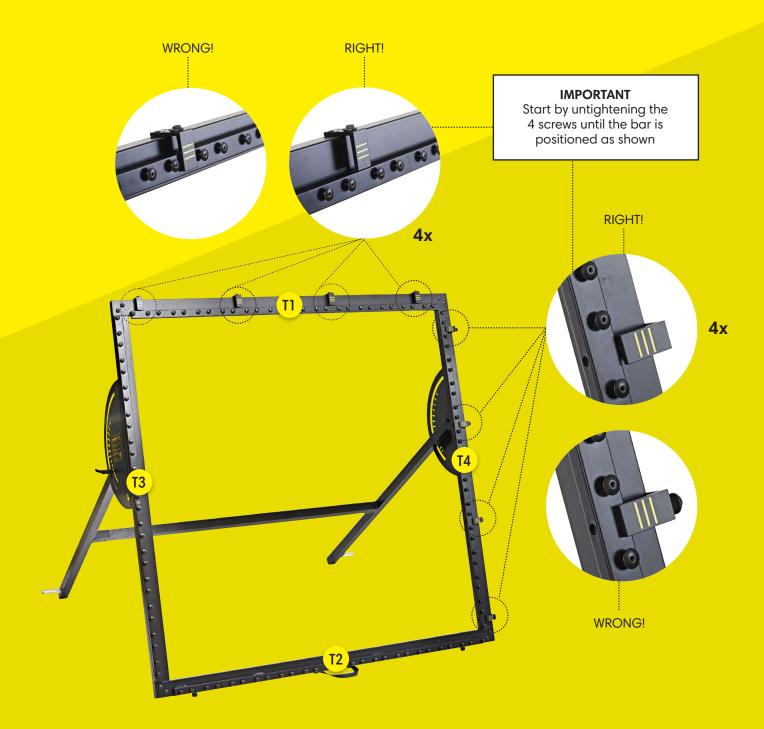

8 |
| 6. Phone Holder & MuninPlay app (step 21) | Page | 19 |





### **PARTS & TOOLS**



- 1) Make sure that all of the parts are included in the package before you start assembling the m-station Talent. Please, be aware that the color of the parts may differ from the color of the depicted parts in the manual.
- 2) If any of the parts are missing or damaged please contact us at service@muninsports.com. If any of the parts are damaged please attach a photo in the e-mail.
- 3) You need a rubber mallet/hammer (not included). Do not use a regular hammer or pliers.















| USE      | USE    | USE      | USE    |
|----------|--------|----------|--------|
| 1x (721) | 2x 116 | 2x (118) | 2x 115 |







# **BACK FRAME**





# FRONT- & BACK FRAME





# **FRONT- & BACK FRAME**































# **WHEELS**









| USE            | USE    | USE            | USE      |
|----------------|--------|----------------|----------|
| 2x T17 Plastic | 2x 110 | 2x (122) Metal | 2x (123) |

# **PHONE HOLDER & MUNINPLAY APP**







### Free MuninPlay app

With the MuninPlay app you can easily track and share your results. **Download** the MuninPlay app in App Store or Google Play.



### **GET STARTED WITH MUNINPLAY**





#### 1. DOWNLOAD THE APP

the MuninPlay app is free and woks with Android and iOS



#### 2. CREATE PROFILE OR START PLAYING

Place your phone in the cradle behind the net on your m-station

### **108 SOCCER DRILLS**



You can develop your skills much faster if you can measure how capable you are. If you know how quick you are on your feet, if y