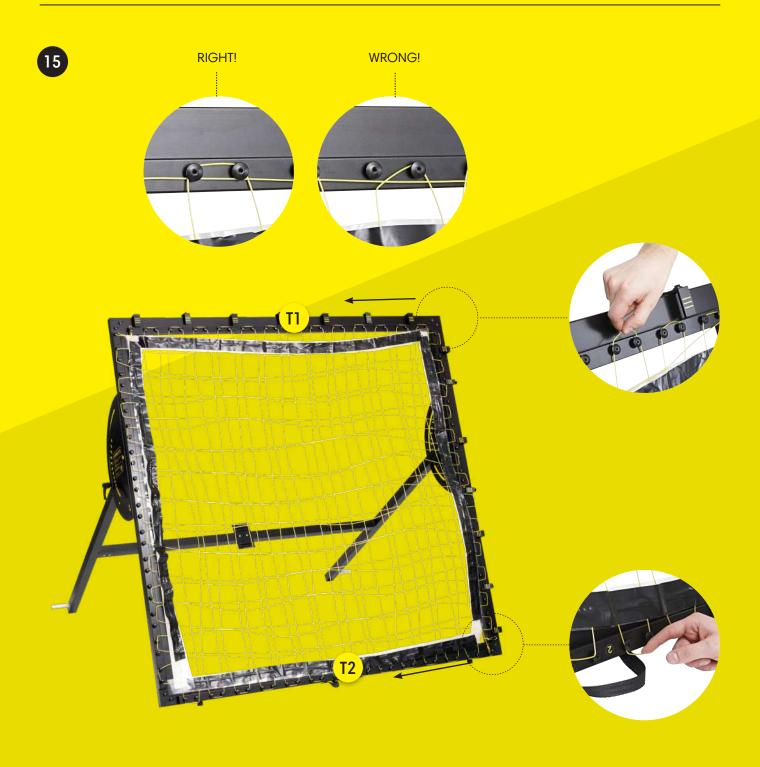

| 6. Phone Holder & MuninPlay app (step 21) | Page | 19 |





### **PARTS & TOOLS**



- 1) Make sure that all of the parts are included in the package before you start assembling the m-station Talent. Please, be aware that the color of the parts may differ from the color of the depicted parts in the manual.
- 2) If any of the parts are missing or damaged please contact us at service@muninsports.com. If any of the parts are damaged please attach a photo in the e-mail.
- 3) You need a rubber mallet/hammer (not included). Do not use a regular hammer or pliers.















| USE      | USE    | USE      | USE    |
|----------|--------|----------|--------|
| 1x (721) | 2x 116 | 2x (118) | 2x 115 |







# **BACK FRAME**





# FRONT- & BACK FRAME





# **FRONT- & BACK FRAME**































# **WHEELS**









| USE            | USE    | USE            | USE      |
|----------------|--------|----------------|----------|
| 2x T17 Plastic | 2x 110 | 2x (122) Metal | 2x (123) |

# **PHONE HOLDER & MUNINPLAY APP**







### Free MuninPlay app

With the MuninPlay app you can easily track and share your results. **Download** the MuninPlay app in App Store or Google Play.



### **GET STARTED WITH MUNINPLAY**





#### 1. DOWNLOAD THE APP

the MuninPlay app is free and woks with Android and iOS



#### 2. CREATE PROFILE OR START PLAYING

Place your phone in the cradle behind the net on your m-station

### **108 SOCCER DRILLS**



You can develop your skills much faster if you can measure how capable you are. If you know how quick you are on your feet, if you k