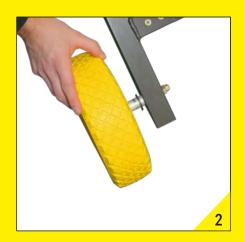

# **WHEELS**

| USE            | USE    | USE            | USE      |
|----------------|--------|----------------|----------|
| 2x T17 Plastic | 2x 110 | 2x (122) Metal | 2x (123) |