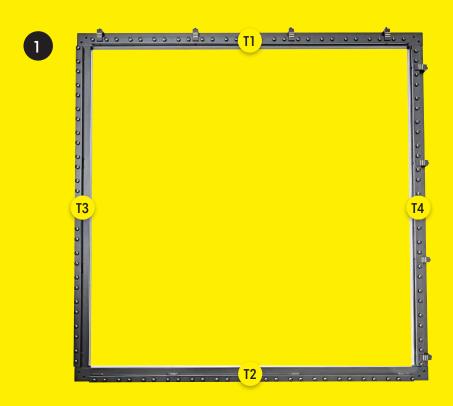

### **PARTS & TOOLS**

- 1) Make sure that all of the parts are included in the package before you start assembling the m-station Talent. Please, be aware that the color of the parts may differ from the color of the depicted parts in the manual.
- 2) If any of the parts are missing or damaged please contact us at service@muninsports.com. If any of the parts are damaged please attach a photo in the e-mail.
- 3) You need a rubber mallet/hammer (not included). Do not use a regular hammer or pliers.