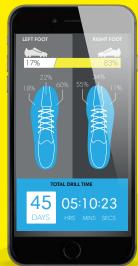

### **PROFILE & STATS**

With MuninPlay you get your own soccer profile. It will tell you how much you have practiced, what drills you have completed

and where your strengths are. It will provide you with lots of fun and inspirational data on your individual soccer skills.

#### **PROFILE & STATS**

Get your very own complete player profile. MuninPlay will tell you everything about your skills and your speed.

### **RESULTS & RANKING**

MuninPlay keeps track of your best results in each drill so you can compare your progress with your friends.