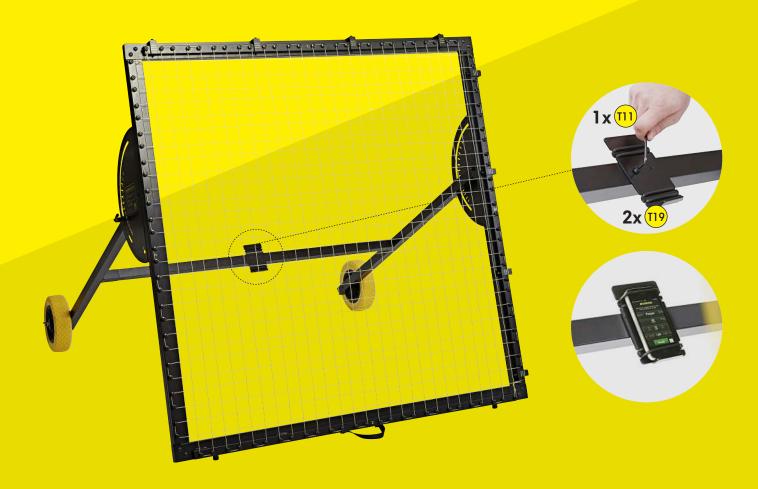

# **PHONE HOLDER & MUNINPLAY APP**

#### 2. CREATE PROFILE OR START PLAYING

Place your phone in the cradle behind the net on your m-station

### 2. MOUNT THE PHONE

Place your phone in the cradle behind the net on your m-station