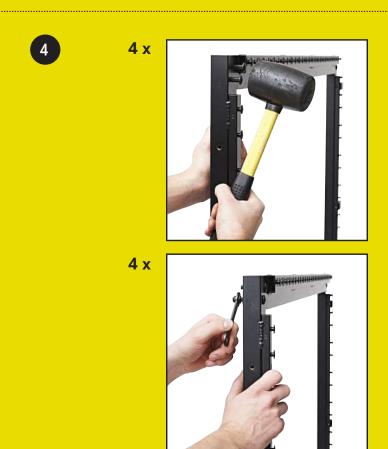

ck Frame (step 8-9)                  | Page | 8  |
| 3. Front- & Back Frame (step 10-12)       | Page | 9  |
| <b>4. Net</b> (step 13-19)                | Page | 11 |
| 5. Wheels (step 20)                       | Page | 18 |
| 6. Phone Holder & MuninPlay app (step 21) | Page | 19 |





### **PARTS & TOOLS**



- 1) Make sure that all of the parts are included in the package before you start assembling the m-station Talent. Please, be aware that the color of the parts may differ from the color of the depicted parts in the manual.
- 2) If any of the parts are missing or damaged please contact us at service@muninsports.com. If any of the parts are damaged please attach a photo in the e-mail.
- 3) You need a rubber mallet/hammer (not included). Do not use a regular hammer or pliers.















| USE      | USE    | USE      | USE    |
|----------|--------|----------|--------|
| 1x (721) | 2x 116 | 2x (118) | 2x 115 |







# **BACK FRAME**





# FRONT- & BACK FRAME





# **FRONT- & BACK FRAME**































# **WHEELS**









| USE            | USE    | USE            | USE      |
|----------------|--------|----------------|----------|
| 2x T17 Plastic | 2x 110 | 2x (122) Metal | 2x (123) |

# **PHONE HOLDER & MUNINPLAY APP**







### Free MuninPlay app

With the MuninPlay app you can easily track and share your results. **Download** the MuninPlay app in App Store or Google Play.



### **GET STARTED WITH MUNINPLAY**





#### 1. DOWNLOAD THE APP

the MuninPlay app is free and woks with Android and iOS



#### 2. CREATE PROFILE OR START PLAYING

P