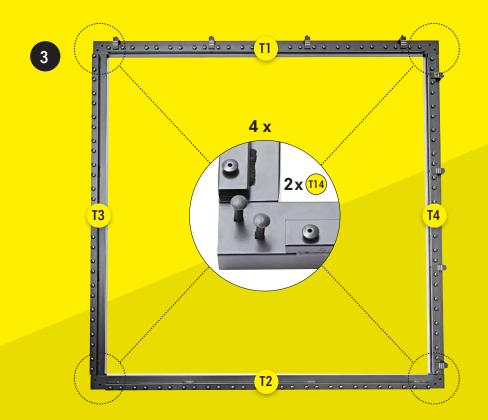

### **PARTS & TOOLS**

- 1) Make sure that all of the parts are included in the package before you start assembling the m-station Talent. Please, be aware that the color of the parts may differ from the color of the depicted parts in the manual.
- 2) If any of the parts are missing or damaged please contact us at service@muninsports.com. If any of the parts are damaged please attach a photo in the e-mail.
- 3) You need a rubber mallet/hammer (not included). Do not use a regular hammer or pliers.