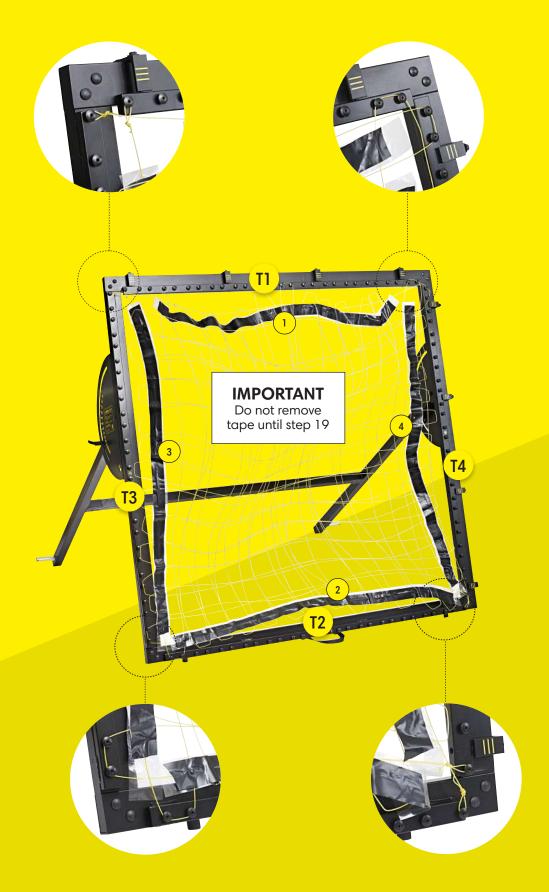

|
| 6. Phone Holder & MuninPlay app (step 21) | Page | 19 |





### **PARTS & TOOLS**



- 1) Make sure that all of the parts are included in the package before you start assembling the m-station Talent. Please, be aware that the color of the parts may differ from the color of the depicted parts in the manual.
- 2) If any of the parts are missing or damaged please contact us at service@muninsports.com. If any of the parts are damaged please attach a photo in the e-mail.
- 3) You need a rubber mallet/hammer (not included). Do not use a regular hammer or pliers.















| USE      | USE    | USE      | USE    |
|----------|--------|----------|--------|
| 1x (721) | 2x 116 | 2x (118) | 2x 115 |







# **BACK FRAME**





# FRONT- & BACK FRAME





# **FRONT- & BACK FRAME**































# **WHEELS**









| USE            | USE    | USE            | USE      |
|----------------|--------|----------------|----------|
| 2x T17 Plastic | 2x 110 | 2x (122) Metal | 2x (123) |

# **PHONE HOLDER & MUNINPLAY APP**







### Free MuninPlay app

With the MuninPlay app you can easily track and share your results. **Download** the MuninPlay app in App Store or Google Play.



### **GET STARTED WITH MUNINPLAY**





#### 1. DOWNLOAD THE APP

the MuninPlay app is free and woks with Android and iOS



#### 2. CREATE PROFILE OR START PLAYING

Place your phone in the cradle behind the net on your m-station

### **108 SOCCER DRILLS**



You can develop your skills much faster if you can measure how capable you are. If you know how quick you are on your feet, if you