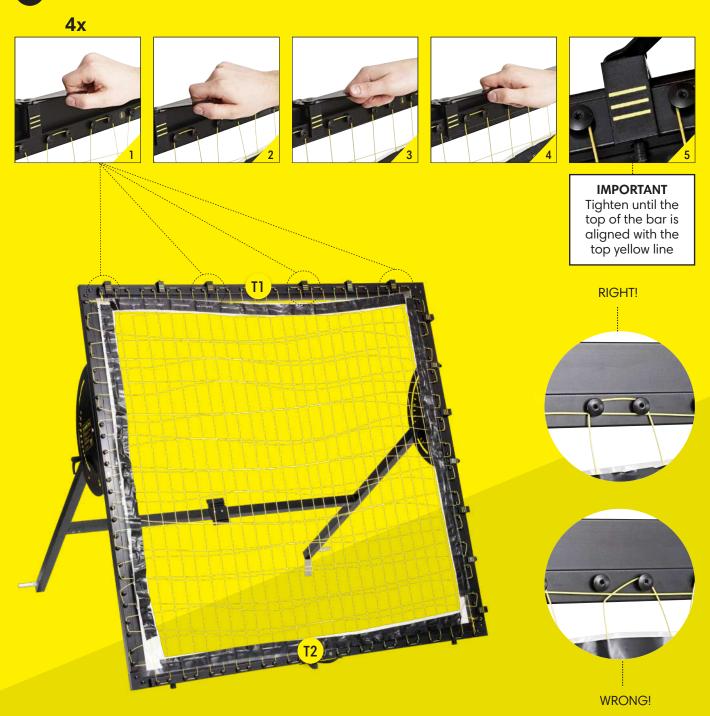

Phone Holder & MuninPlay app (step 21) | Page | 19 |





### **PARTS & TOOLS**



- 1) Make sure that all of the parts are included in the package before you start assembling the m-station Talent. Please, be aware that the color of the parts may differ from the color of the depicted parts in the manual.
- 2) If any of the parts are missing or damaged please contact us at service@muninsports.com. If any of the parts are damaged please attach a photo in the e-mail.
- 3) You need a rubber mallet/hammer (not included). Do not use a regular hammer or pliers.















| USE      | USE    | USE      | USE    |
|----------|--------|----------|--------|
| 1x (721) | 2x 116 | 2x (118) | 2x 115 |







# **BACK FRAME**





# FRONT- & BACK FRAME





# **FRONT- & BACK FRAME**































# **WHEELS**









| USE            | USE    | USE            | USE      |
|----------------|--------|----------------|----------|
| 2x T17 Plastic | 2x 110 | 2x (122) Metal | 2x (123) |

# **PHONE HOLDER & MUNINPLAY APP**







### Free MuninPlay app

With the MuninPlay app you can easily track and share your results. **Download** the MuninPlay app in App Store or Google Play.



### **GET STARTED WITH MUNINPLAY**





#### 1. DOWNLOAD THE APP

the MuninPlay app is free and woks with Android and iOS



#### 2. CREATE PROFILE OR START PLAYING

Place your phone in the cradle behind the net on your m-station

### **108 SOCCER DRILLS**



You can develop your skills much faster if you can measure how capable you are. If you know how quick you are on your feet, if you know