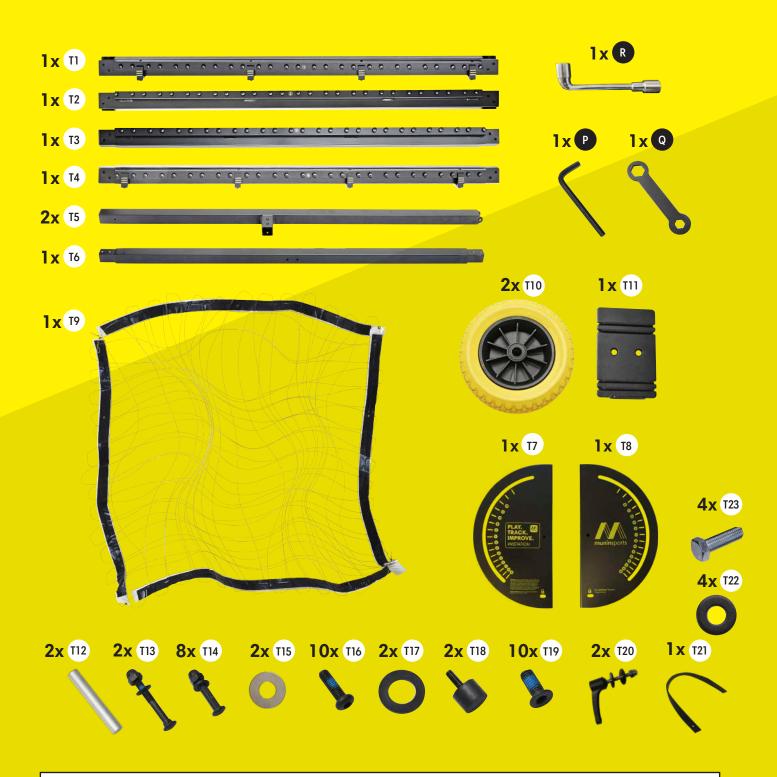

### **PARTS & TOOLS**

- 1) Make sure that all of the parts are included in the package before you start assembling the m-station Talent. Please, be aware that the color of the parts may differ from the color of the depicted parts in the manual.
- 2) If any of the parts are missing or damaged please contact us at service@muninsports.com. If any of the parts are damaged please attach a photo in the e-mail.
- 3) You need a rubber mallet/hammer (not included). Do not use a regular hammer or pliers.