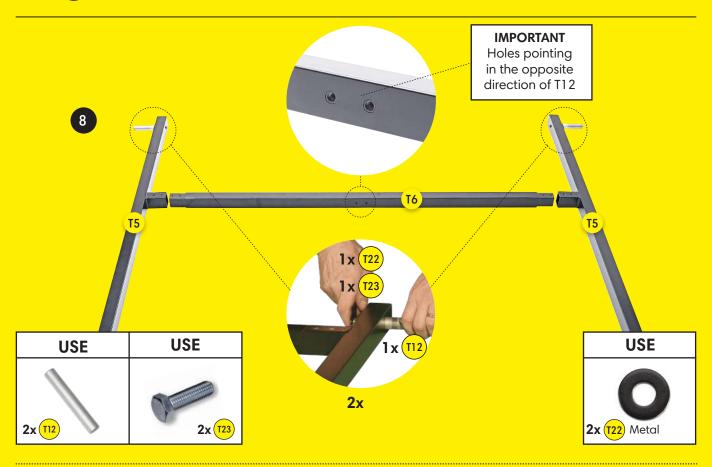

ge | 11 |
| 5. Wheels (step 20)                       | Page | 18 |
| 6. Phone Holder & MuninPlay app (step 21) | Page | 19 |





### **PARTS & TOOLS**



- 1) Make sure that all of the parts are included in the package before you start assembling the m-station Talent. Please, be aware that the color of the parts may differ from the color of the depicted parts in the manual.
- 2) If any of the parts are missing or damaged please contact us at service@muninsports.com. If any of the parts are damaged please attach a photo in the e-mail.
- 3) You need a rubber mallet/hammer (not included). Do not use a regular hammer or pliers.















| USE      | USE    | USE      | USE    |
|----------|--------|----------|--------|
| 1x (721) | 2x 116 | 2x (118) | 2x 115 |







# **BACK FRAME**





# FRONT- & BACK FRAME





# **FRONT- & BACK FRAME**































# **WHEELS**









| USE            | USE    | USE            | USE      |
|----------------|--------|----------------|----------|
| 2x T17 Plastic | 2x 110 | 2x (122) Metal | 2x (123) |

# **PHONE HOLDER & MUNINPLAY APP**







### Free MuninPlay app

With the MuninPlay app you can easily track and share your results. **Download** the MuninPlay app in App Store or Google Play.



### **GET STARTED WITH MUNINPLAY**





#### 1. DOWNLOAD THE APP

the MuninPlay app is free and woks with Android and iOS



#### 2. CREATE PROFILE OR START PLAYING

Place your phone in the cradle behind the net on your m-station

### **108 SOCCER DRILLS**



You can develop your skills much faster if you can measure how c