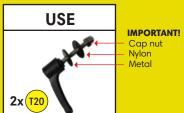

| USE      | USE    | USE      | USE    |
|----------|--------|----------|--------|
| 1x (721) | 2x 116 | 2x (118) | 2x 115 |