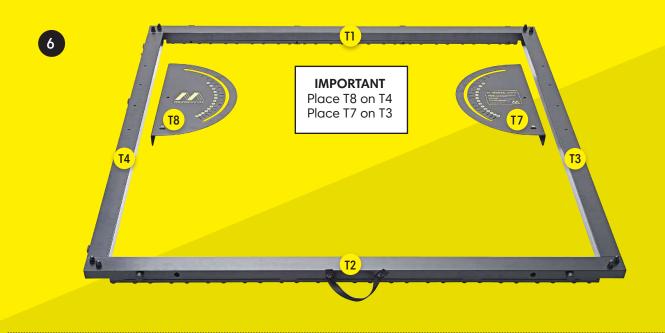

-19)                | Page | 11 |
| 5. Wheels (step 20)                       | Page | 18 |
| 6. Phone Holder & MuninPlay app (step 21) | Page | 19 |





### **PARTS & TOOLS**



- 1) Make sure that all of the parts are included in the package before you start assembling the m-station Talent. Please, be aware that the color of the parts may differ from the color of the depicted parts in the manual.
- 2) If any of the parts are missing or damaged please contact us at service@muninsports.com. If any of the parts are damaged please attach a photo in the e-mail.
- 3) You need a rubber mallet/hammer (not included). Do not use a regular hammer or pliers.















| USE      | USE    | USE      | USE    |
|----------|--------|----------|--------|
| 1x (721) | 2x 116 | 2x (118) | 2x 115 |







# **BACK FRAME**





# FRONT- & BACK FRAME





# **FRONT- & BACK FRAME**































# **WHEELS**









| USE            | USE    | USE            | USE      |
|----------------|--------|----------------|----------|
| 2x T17 Plastic | 2x 110 | 2x (122) Metal | 2x (123) |

# **PHONE HOLDER & MUNINPLAY APP**







### Free MuninPlay app

With the MuninPlay app you can easily track and share your results. **Download** the MuninPlay app in App Store or Google Play.



### **GET STARTED WITH MUNINPLAY**





#### 1. DOWNLOAD THE APP

the MuninPlay app is free and woks with Android and iOS



#### 2. CREATE PROFILE OR START PLAYING

Place your phone in the cradle behind the net on your m-station

### **108 SOCCER DRILLS**



You can develop your skills much faster