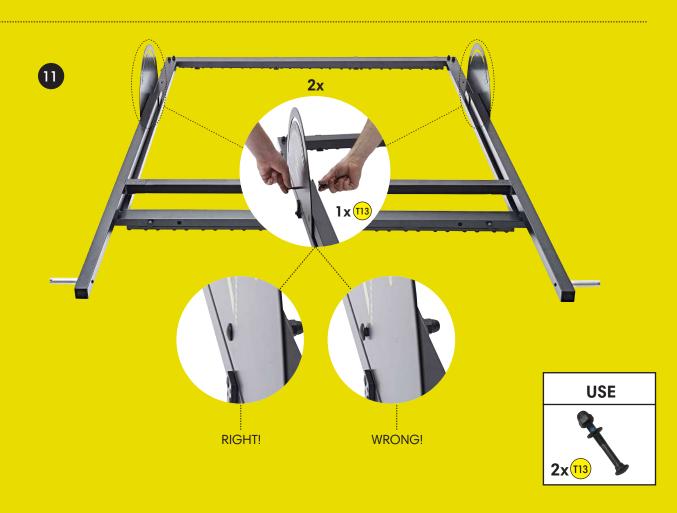

0)                       | Page | 18 |
| 6. Phone Holder & MuninPlay app (step 21) | Page | 19 |





### **PARTS & TOOLS**



- 1) Make sure that all of the parts are included in the package before you start assembling the m-station Talent. Please, be aware that the color of the parts may differ from the color of the depicted parts in the manual.
- 2) If any of the parts are missing or damaged please contact us at service@muninsports.com. If any of the parts are damaged please attach a photo in the e-mail.
- 3) You need a rubber mallet/hammer (not included). Do not use a regular hammer or pliers.















| USE      | USE    | USE      | USE    |
|----------|--------|----------|--------|
| 1x (721) | 2x 116 | 2x (118) | 2x 115 |







# **BACK FRAME**





# FRONT- & BACK FRAME





# **FRONT- & BACK FRAME**































# **WHEELS**









| USE            | USE    | USE            | USE      |
|----------------|--------|----------------|----------|
| 2x T17 Plastic | 2x 110 | 2x (122) Metal | 2x (123) |

# **PHONE HOLDER & MUNINPLAY APP**







### Free MuninPlay app

With the MuninPlay app you can easily track and share your results. **Download** the MuninPlay app in App Store or Google Play.



### **GET STARTED WITH MUNINPLAY**





#### 1. DOWNLOAD THE APP

the MuninPlay app is free and woks with Android and iOS



#### 2. CREATE PROFILE OR START PLAYING

Place your phone in the cradle behind the net on your m-station

### **108 SOCCER DRILLS**



You can develop your skills much faster if you can measure how capable you are. If you know h