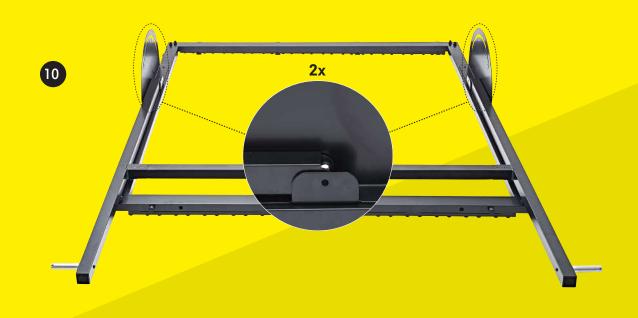

20)                       | Page | 18 |
| 6. Phone Holder & MuninPlay app (step 21) | Page | 19 |





### **PARTS & TOOLS**



- 1) Make sure that all of the parts are included in the package before you start assembling the m-station Talent. Please, be aware that the color of the parts may differ from the color of the depicted parts in the manual.
- 2) If any of the parts are missing or damaged please contact us at service@muninsports.com. If any of the parts are damaged please attach a photo in the e-mail.
- 3) You need a rubber mallet/hammer (not included). Do not use a regular hammer or pliers.















| USE      | USE    | USE      | USE    |
|----------|--------|----------|--------|
| 1x (721) | 2x 116 | 2x (118) | 2x 115 |







# **BACK FRAME**





# FRONT- & BACK FRAME





# **FRONT- & BACK FRAME**































# **WHEELS**









| USE            | USE    | USE            | USE      |
|----------------|--------|----------------|----------|
| 2x T17 Plastic | 2x 110 | 2x (122) Metal | 2x (123) |

# **PHONE HOLDER & MUNINPLAY APP**







### Free MuninPlay app

With the MuninPlay app you can easily track and share your results. **Download** the MuninPlay app in App Store or Google Play.



### **GET STARTED WITH MUNINPLAY**





#### 1. DOWNLOAD THE APP

the MuninPlay app is free and woks with Android and iOS



#### 2. CREATE PROFILE OR START PLAYING

Place your phone in the cradle behind the net on your m-station

### **108 SOCCER DRILLS**



You can develop your skills much faster if you can measure how capable you are. If you know