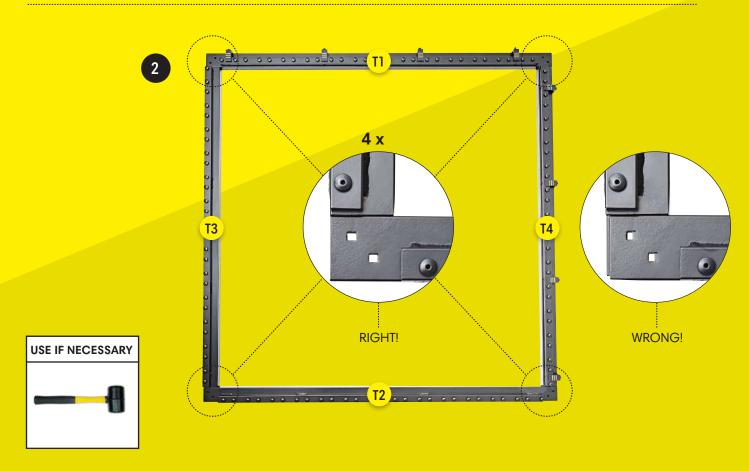

### **PARTS & TOOLS**

- 1) Make sure that all of the parts are included in the package before you start assembling the m-station Talent. Please, be aware that the color of the parts may differ from the color of the depicted parts in the manual.
- 2) If any of the parts are missing or damaged please contact us at service@muninsports.com. If any of the parts are damaged please attach a photo in the e-mail.
- 3) You need a rubber mallet/hammer (not included). Do not use a regular hammer or pliers.