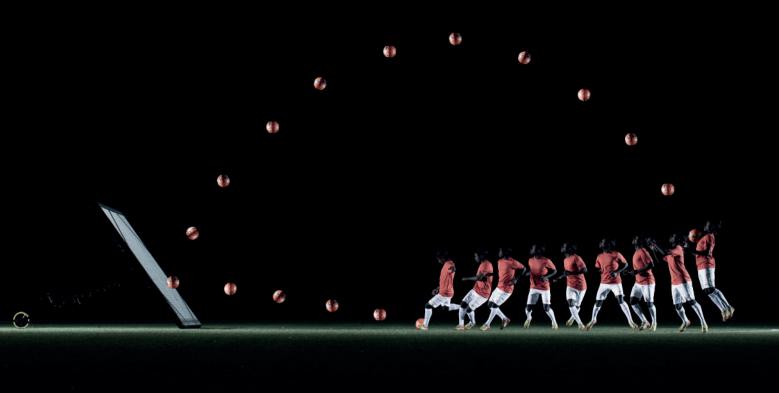

### **108 SOCCER DRILLS**

You can develop your skills much faster if you can measure how capable you are. If you know how quick you are on your feet, if you know how accurately you shoot, if you know how well you control the ball. MuninPlay makes it possible and gives you a unique insight into your skills.

There are 108 drills in MuninPlay, covering everything necessary to turn you into a complete soccer player. From passes, dribbles and first touches to finishing and speed. Each drill is illustrated with easily accessed practice cards and introductory videos. Watch in detail how to do each of the soccer training drills and see how to position m-station, cones and the goal to get the best result.