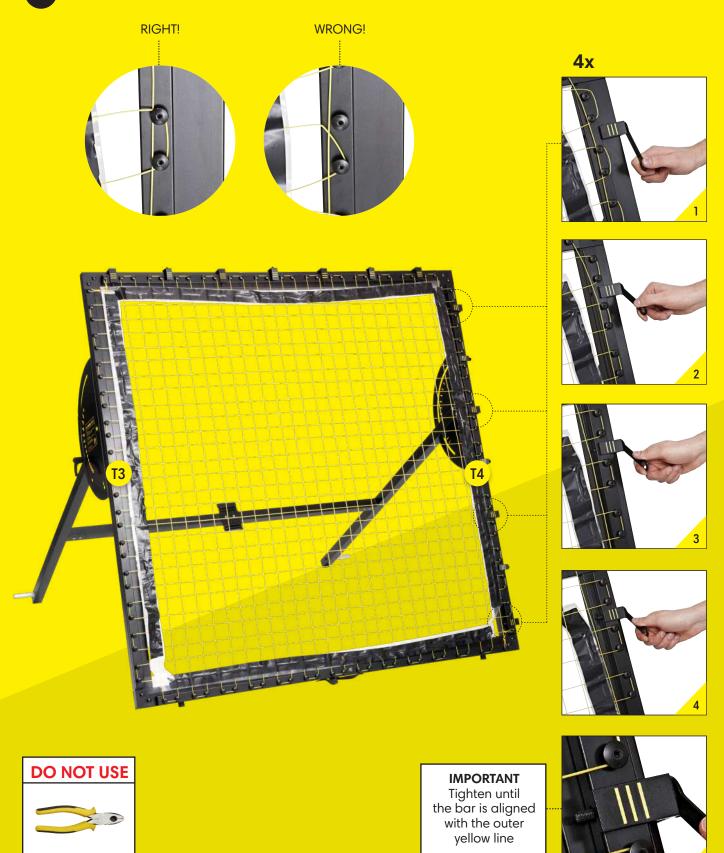

older & MuninPlay app (step 21) | Page | 19 |





### **PARTS & TOOLS**



- 1) Make sure that all of the parts are included in the package before you start assembling the m-station Talent. Please, be aware that the color of the parts may differ from the color of the depicted parts in the manual.
- 2) If any of the parts are missing or damaged please contact us at service@muninsports.com. If any of the parts are damaged please attach a photo in the e-mail.
- 3) You need a rubber mallet/hammer (not included). Do not use a regular hammer or pliers.















| USE      | USE    | USE      | USE    |
|----------|--------|----------|--------|
| 1x (721) | 2x 116 | 2x (118) | 2x 115 |







# **BACK FRAME**





# FRONT- & BACK FRAME





# **FRONT- & BACK FRAME**































# **WHEELS**









| USE            | USE    | USE            | USE      |
|----------------|--------|----------------|----------|
| 2x T17 Plastic | 2x 110 | 2x (122) Metal | 2x (123) |

# **PHONE HOLDER & MUNINPLAY APP**







### Free MuninPlay app

With the MuninPlay app you can easily track and share your results. **Download** the MuninPlay app in App Store or Google Play.



### **GET STARTED WITH MUNINPLAY**





#### 1. DOWNLOAD THE APP

the MuninPlay app is free and woks with Android and iOS



#### 2. CREATE PROFILE OR START PLAYING

Place your phone in the cradle behind the net on your m-station

### **108 SOCCER DRILLS**



You can develop your skills much faster if you can measure how capable you are. If you know how quick you are on your feet, if you know how accu