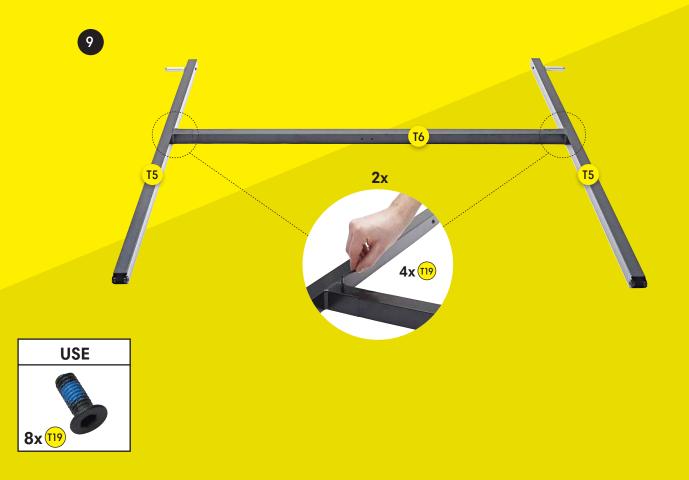

| 11 |
| 5. Wheels (step 20)                       | Page | 18 |
| 6. Phone Holder & MuninPlay app (step 21) | Page | 19 |





### **PARTS & TOOLS**



- 1) Make sure that all of the parts are included in the package before you start assembling the m-station Talent. Please, be aware that the color of the parts may differ from the color of the depicted parts in the manual.
- 2) If any of the parts are missing or damaged please contact us at service@muninsports.com. If any of the parts are damaged please attach a photo in the e-mail.
- 3) You need a rubber mallet/hammer (not included). Do not use a regular hammer or pliers.















| USE      | USE    | USE      | USE    |
|----------|--------|----------|--------|
| 1x (721) | 2x 116 | 2x (118) | 2x 115 |







# **BACK FRAME**





# FRONT- & BACK FRAME





# **FRONT- & BACK FRAME**































# **WHEELS**









| USE            | USE    | USE            | USE      |
|----------------|--------|----------------|----------|
| 2x T17 Plastic | 2x 110 | 2x (122) Metal | 2x (123) |

# **PHONE HOLDER & MUNINPLAY APP**







### Free MuninPlay app

With the MuninPlay app you can easily track and share your results. **Download** the MuninPlay app in App Store or Google Play.



### **GET STARTED WITH MUNINPLAY**





#### 1. DOWNLOAD THE APP

the MuninPlay app is free and woks with Android and iOS



#### 2. CREATE PROFILE OR START PLAYING

Place your phone in the cradle behind the net on your m-station

### **108 SOCCER DRILLS**



You can develop your skills much faster if you can measure how cap