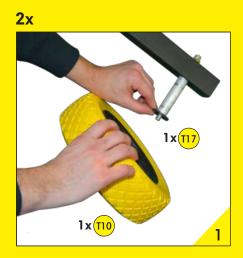

# **WHEELS**

| USE            | USE    | USE            | USE      |
|----------------|--------|----------------|----------|
| 2x T17 Plastic | 2x 110 | 2x (122) Metal | 2x (123) |