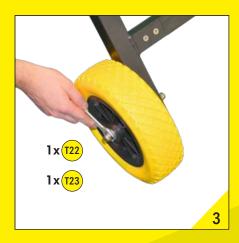

# **WHEELS**

| USE            | USE    | USE            | USE      |
|----------------|--------|----------------|----------|
| 2x T17 Plastic | 2x 110 | 2x (122) Metal | 2x (123) |