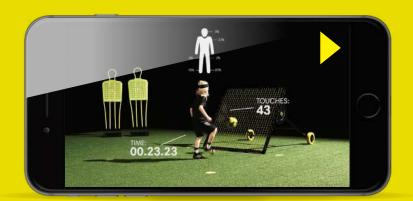

### **VIDEOS**

Watch in details how to do each of the football training drills and see how to position m-station, cones and the goal to get the best result.

### 1. CHOOSE DRILL

Open MuninPlay on your phone and select the drill you want

### 2. MOUNT THE PHONE

Place your phone in the cradle behind the net on your m-station

### 3. START PLAYING

Let the fun begin and play alone or with friends

### **4. VIEW STATS**

View the stats on your performance and progression

#### VIDEC

Watch in detail how to make each drill and see how to position m-station, cones and goal to get the best result.