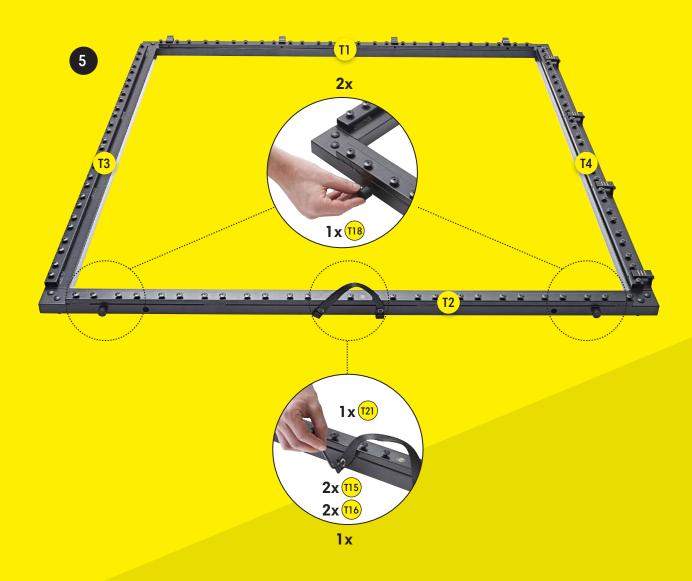

rame (step 8-9)                  | Page | 8  |
| 3. Front- & Back Frame (step 10-12)       | Page | 9  |
| <b>4. Net</b> (step 13-19)                | Page | 11 |
| 5. Wheels (step 20)                       | Page | 18 |
| 6. Phone Holder & MuninPlay app (step 21) | Page | 19 |





### **PARTS & TOOLS**



- 1) Make sure that all of the parts are included in the package before you start assembling the m-station Talent. Please, be aware that the color of the parts may differ from the color of the depicted parts in the manual.
- 2) If any of the parts are missing or damaged please contact us at service@muninsports.com. If any of the parts are damaged please attach a photo in the e-mail.
- 3) You need a rubber mallet/hammer (not included). Do not use a regular hammer or pliers.















| USE      | USE    | USE      | USE    |
|----------|--------|----------|--------|
| 1x (721) | 2x 116 | 2x (118) | 2x 115 |







# **BACK FRAME**





# FRONT- & BACK FRAME





# **FRONT- & BACK FRAME**































# **WHEELS**









| USE            | USE    | USE            | USE      |
|----------------|--------|----------------|----------|
| 2x T17 Plastic | 2x 110 | 2x (122) Metal | 2x (123) |

# **PHONE HOLDER & MUNINPLAY APP**







### Free MuninPlay app

With the MuninPlay app you can easily track and share your results. **Download** the MuninPlay app in App Store or Google Play.



### **GET STARTED WITH MUNINPLAY**





#### 1. DOWNLOAD THE APP

the MuninPlay app is free and woks with Android and iOS



#### 2. CREATE PROFILE OR START PLAYING

Place