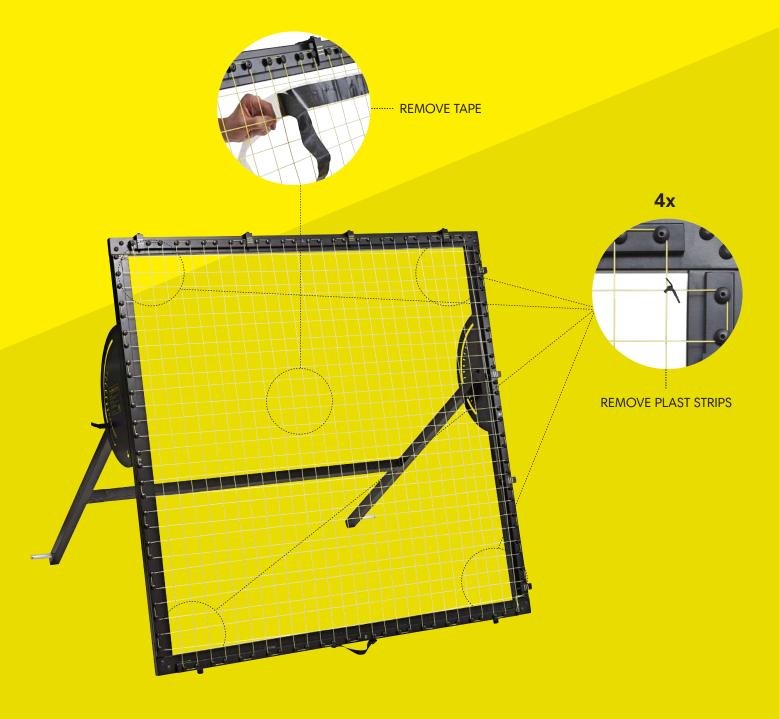

r & MuninPlay app (step 21) | Page | 19 |





### **PARTS & TOOLS**



- 1) Make sure that all of the parts are included in the package before you start assembling the m-station Talent. Please, be aware that the color of the parts may differ from the color of the depicted parts in the manual.
- 2) If any of the parts are missing or damaged please contact us at service@muninsports.com. If any of the parts are damaged please attach a photo in the e-mail.
- 3) You need a rubber mallet/hammer (not included). Do not use a regular hammer or pliers.















| USE      | USE    | USE      | USE    |
|----------|--------|----------|--------|
| 1x (721) | 2x 116 | 2x (118) | 2x 115 |







# **BACK FRAME**





# FRONT- & BACK FRAME





# **FRONT- & BACK FRAME**































# **WHEELS**









| USE            | USE    | USE            | USE      |
|----------------|--------|----------------|----------|
| 2x T17 Plastic | 2x 110 | 2x (122) Metal | 2x (123) |

# **PHONE HOLDER & MUNINPLAY APP**







### Free MuninPlay app

With the MuninPlay app you can easily track and share your results. **Download** the MuninPlay app in App Store or Google Play.



### **GET STARTED WITH MUNINPLAY**





#### 1. DOWNLOAD THE APP

the MuninPlay app is free and woks with Android and iOS



#### 2. CREATE PROFILE OR START PLAYING

Place your phone in the cradle behind the net on your m-station

### **108 SOCCER DRILLS**



You can develop your skills much faster if you can measure how capable you are. If you know how quick you are on your feet, if you know how accurate