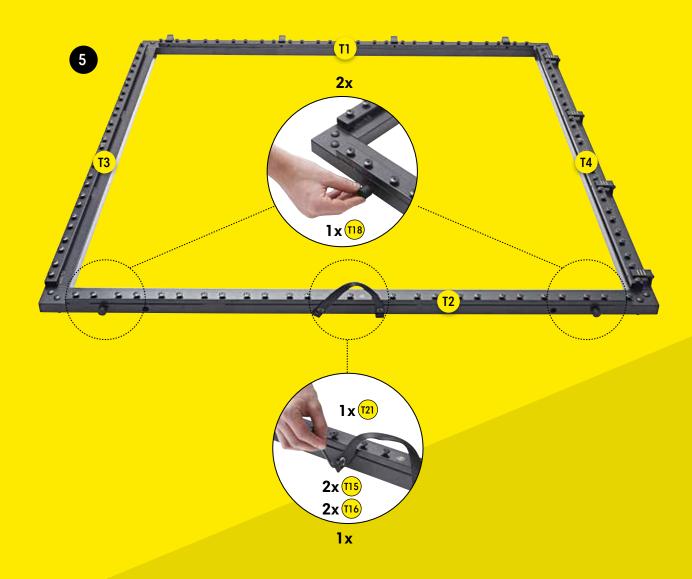

# **BACK FRAME**

| USE      | USE    | USE      | USE     |
|----------|--------|----------|---------|
| 1x (721) | 2x 116 | 2x (118) | 2x(115) |