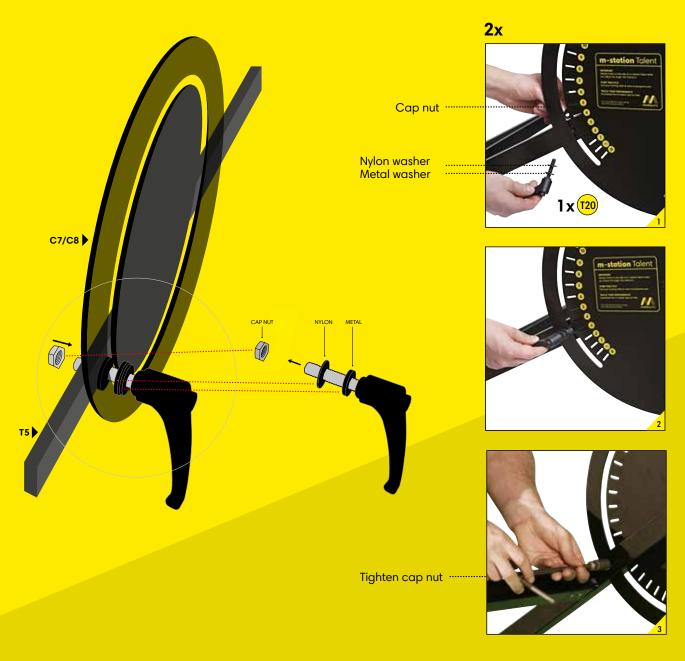

# **FRONT- & BACK FRAME**

18

IMPORTANT
Tighten until the bar
is aligned with the
outer yellow line