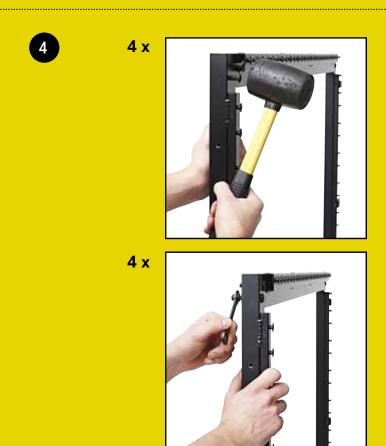

## **PARTS & TOOLS**

- 1) Make sure that all of the parts are included in the package before you start assembling the m-station Talent. Please, be aware that the color of the parts may differ from the color of the depicted parts in the manual.
- 2) If any of the parts are missing or damaged please contact us at service@muninsports.com. If any of the parts are damaged please attach a photo in the e-mail.
- 3) You need a rubber mallet/hammer (not included). Do not use a regular hammer or pliers.