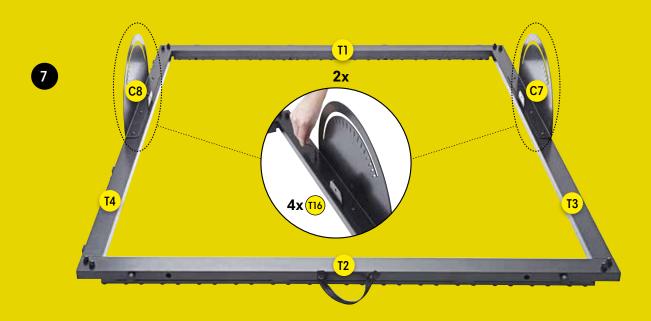

## **HOW TO SELECT TYPE OF PASSES**

Untighten the handles in each side, choose the angle and tighten the handles firmly when the new angle is decided.

**Select 0:** Receive passes along the ground!

**Select 1-12:** Receive passes in the air. The higher the number the higher the passes!