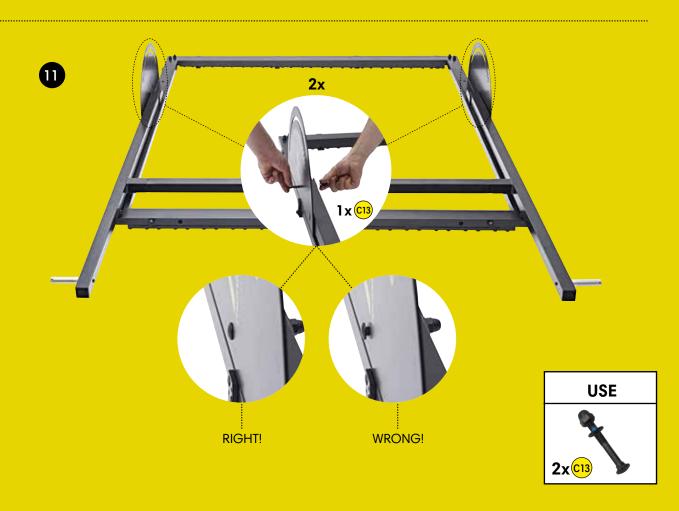

# **FRONT- & BACK FRAME**

18

IMPORTANT
Tighten until the bar
is aligned with the
outer yellow line