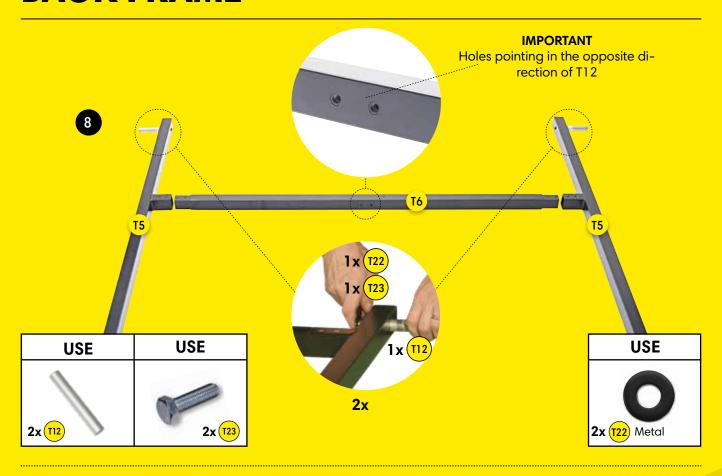

| 11 |
| 5. Wheels (step 20)                       | Page | 18 |
| 6. Phone Holder & MuninPlay app (step 21) | Page | 19 |





## **PARTS & TOOLS**



- 1) Make sure that all of the parts are included in the package before you start assembling the m-station Talent. Please, be aware that the color of the parts may differ from the color of the depicted parts in the manual.
- 2) If any of the parts are missing or damaged please contact us at service@muninsports.com. If any of the parts are damaged please attach a photo in the e-mail.
- 3) You need a rubber mallet/hammer (not included). Do not use a regular hammer or pliers.















| USE      | USE    | USE      | USE     |
|----------|--------|----------|---------|
| 1x (721) | 2x 116 | 2x (118) | 2x(115) |







# **BACK FRAME**





# FRONT- & BACK FRAME





# **FRONT- & BACK FRAME**























18





IMPORTANT
Tighten until the bar
is aligned with the
outer yellow line









# **WHEELS**









| USE            | USE    | USE            | USE      |
|----------------|--------|----------------|----------|
| 2x 117 Plastic | 2x 110 | 2x (122) Metal | 2x (123) |

# **PHONE HOLDER & MUNINPLAY APP**





| USE      | USE  |
|----------|------|
| 2x (119) | 1x m |

## Free MuninPlay app

With the MuninPlay app you can easily track and share your results. **Download** the MuninPlay app in App Store or Google Play.



## **GET STARTED WITH MUNINPLAY**





### 1. DOWNLOAD THE APP

the MuninPlay app is free and woks with Android and iOS



### 2. CREATE PROFILE OR START PLAYING

Place your phone in the