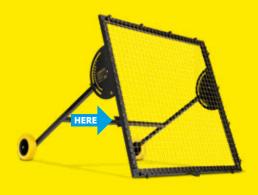

## **HOW TO SELECT TYPE OF PASSES**

Untighten the handles in each side, choose the angle and tighten the handles firmly when the new angle is decided.

**Select 0:** Receive passes along the ground!

**Select 1-12:** Receive passes in the air. The higher the number the higher the passes!