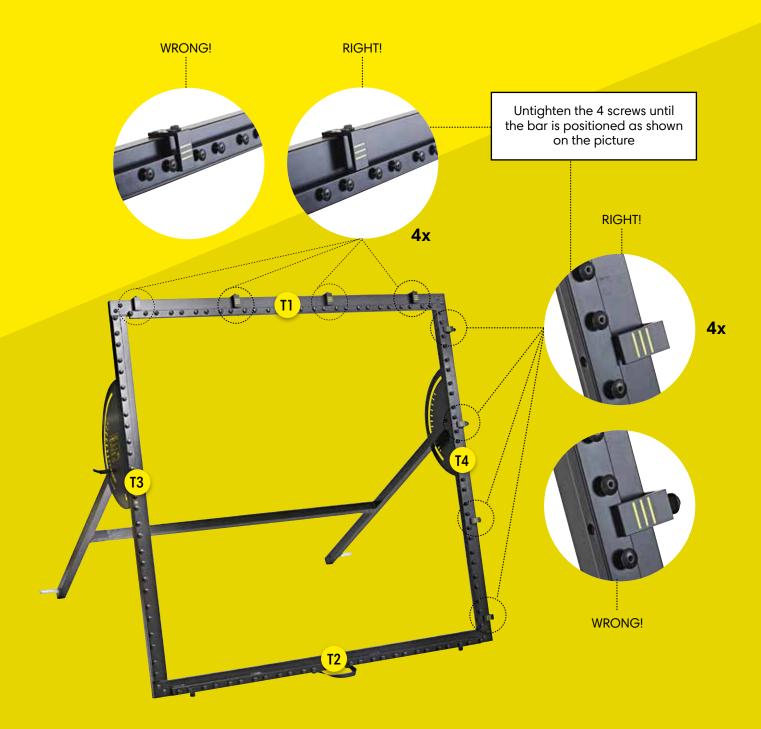

# FRONT- & BACK FRAME

# **FRONT- & BACK FRAME**

18

IMPORTANT
Tighten until the bar
is aligned with the
outer yellow line