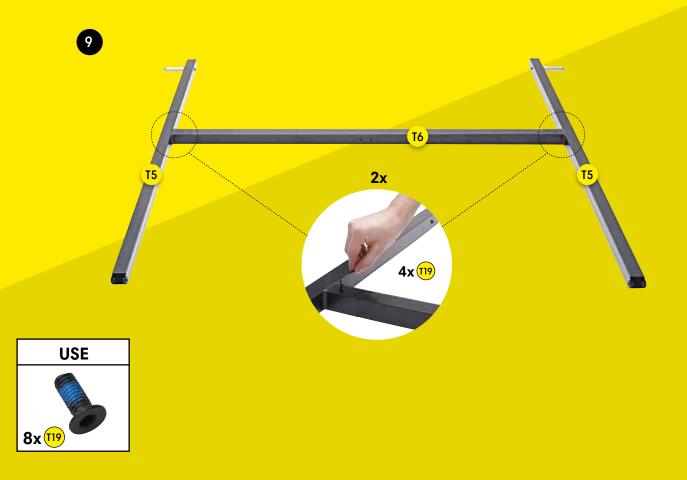

11 |
| 5. Wheels (step 20)                       | Page | 18 |
| 6. Phone Holder & MuninPlay app (step 21) | Page | 19 |





## **PARTS & TOOLS**



- 1) Make sure that all of the parts are included in the package before you start assembling the m-station Talent. Please, be aware that the color of the parts may differ from the color of the depicted parts in the manual.
- 2) If any of the parts are missing or damaged please contact us at service@muninsports.com. If any of the parts are damaged please attach a photo in the e-mail.
- 3) You need a rubber mallet/hammer (not included). Do not use a regular hammer or pliers.















| USE      | USE    | USE      | USE     |
|----------|--------|----------|---------|
| 1x (721) | 2x 116 | 2x (118) | 2x(115) |







# **BACK FRAME**





# FRONT- & BACK FRAME





# **FRONT- & BACK FRAME**























18





IMPORTANT
Tighten until the bar
is aligned with the
outer yellow line









# **WHEELS**









| USE            | USE    | USE            | USE      |
|----------------|--------|----------------|----------|
| 2x 117 Plastic | 2x 110 | 2x (122) Metal | 2x (123) |

# **PHONE HOLDER & MUNINPLAY APP**





| USE      | USE  |
|----------|------|
| 2x (119) | 1x m |

## Free MuninPlay app

With the MuninPlay app you can easily track and share your results. **Download** the MuninPlay app in App Store or Google Play.



## **GET STARTED WITH MUNINPLAY**





### 1. DOWNLOAD THE APP

the MuninPlay app is free and woks with Android and iOS



### 2. CREATE PROFILE OR START PLAYING

Place your phone in the cr