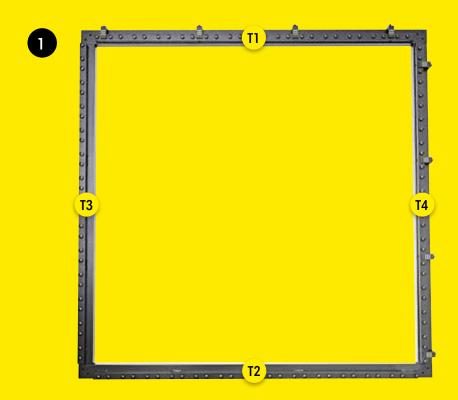

## **PARTS & TOOLS**

- 1) Make sure that all of the parts are included in the package before you start assembling the m-station Talent. Please, be aware that the color of the parts may differ from the color of the depicted parts in the manual.
- 2) If any of the parts are missing or damaged please contact us at service@muninsports.com. If any of the parts are damaged please attach a photo in the e-mail.
- 3) You need a rubber mallet/hammer (not included). Do not use a regular hammer or pliers.