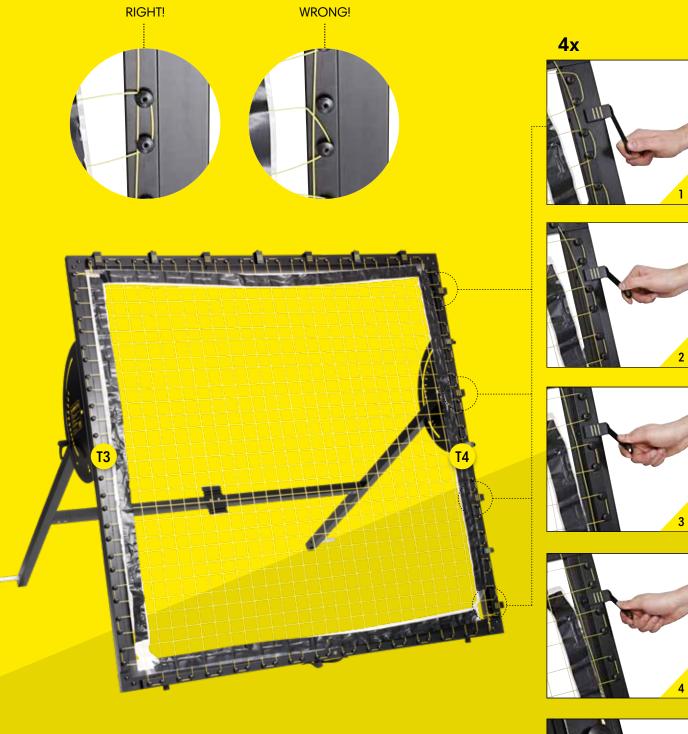

# **BACK FRAME**

# FRONT- & BACK FRAME

# **FRONT- & BACK FRAME**

18

IMPORTANT
Tighten until the bar
is aligned with the
outer yellow line