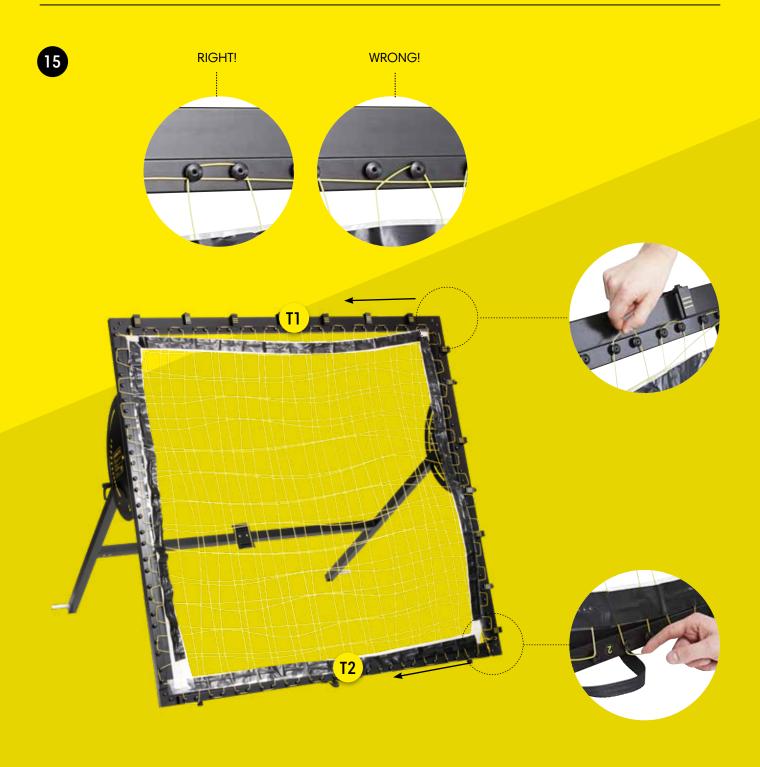

## **ASSEMBLY CHAPTERS**

| Parts & Tools                             | Page | 3  |
|-------------------------------------------|------|----|
| 1. Front Frame (step 1-7)                 | Page | 4  |
| 2. Back Frame (step 8-9)                  | Page | 8  |
| 3. Front- & Back Frame (step 10-12)       | Page | 9  |
| <b>4. Net</b> (step 13-19)                | Page | 11 |
| 5. Wheels (step 20)                       | Page | 18 |
| 6. Phone Holder & MuninPlay app (step 21) | Page | 19 |