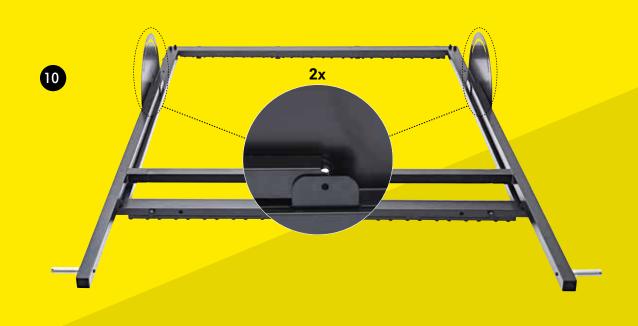

0)                       | Page | 18 |
| 6. Phone Holder & MuninPlay app (step 21) | Page | 19 |





## **PARTS & TOOLS**



- 1) Make sure that all of the parts are included in the package before you start assembling the m-station Talent. Please, be aware that the color of the parts may differ from the color of the depicted parts in the manual.
- 2) If any of the parts are missing or damaged please contact us at service@muninsports.com. If any of the parts are damaged please attach a photo in the e-mail.
- 3) You need a rubber mallet/hammer (not included). Do not use a regular hammer or pliers.















| USE      | USE    | USE      | USE     |
|----------|--------|----------|---------|
| 1x (721) | 2x 116 | 2x (118) | 2x(115) |







# **BACK FRAME**





# FRONT- & BACK FRAME





# **FRONT- & BACK FRAME**























18





IMPORTANT
Tighten until the bar
is aligned with the
outer yellow line









# **WHEELS**









| USE            | USE    | USE            | USE      |
|----------------|--------|----------------|----------|
| 2x 117 Plastic | 2x 110 | 2x (122) Metal | 2x (123) |

# **PHONE HOLDER & MUNINPLAY APP**





| USE      | USE  |
|----------|------|
| 2x (119) | 1x m |

## Free MuninPlay app

With the MuninPlay app you can easily track and share your results. **Download** the MuninPlay app in App Store or Google Play.



## **GET STARTED WITH MUNINPLAY**





### 1. DOWNLOAD THE APP

the MuninPlay app is free and woks with Android and iOS



### 2. CREATE PROFILE OR START PLAYING

Place your phone in the cradle behind the net on yo