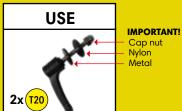

| USE      | USE    | USE      | USE     |
|----------|--------|----------|---------|
| 1x (721) | 2x 116 | 2x (118) | 2x(115) |