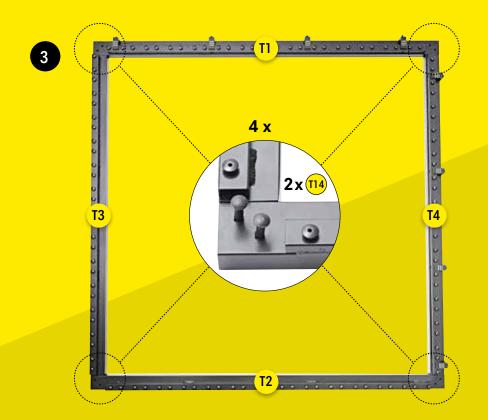

## **PARTS & TOOLS**

- 1) Make sure that all of the parts are included in the package before you start assembling the m-station Talent. Please, be aware that the color of the parts may differ from the color of the depicted parts in the manual.
- 2) If any of the parts are missing or damaged please contact us at service@muninsports.com. If any of the parts are damaged please attach a photo in the e-mail.
- 3) You need a rubber mallet/hammer (not included). Do not use a regular hammer or pliers.