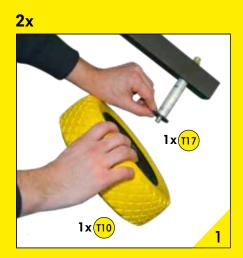

# **WHEELS**

| USE            | USE    | USE            | USE      |
|----------------|--------|----------------|----------|
| 2x 117 Plastic | 2x 110 | 2x (122) Metal | 2x (123) |