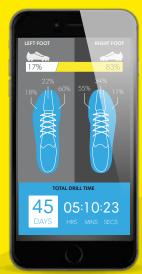

## **108 SOCCER DRILLS**

You can develop your skills much faster if you can measure how capable you are. If you know how quick you are on your feet, if you know how accurately you shoot, if you know how well you control the ball. MuninPlay makes it possible and gives you a unique insight into your skills.

## **PROFILE & STATS**

With MuninPlay you get your own soccer profile. It will tell you how much you have practiced, what drills you have completed

and where your strengths are. It will provide you with lots of fun and inspirational data on your individual soccer skills.