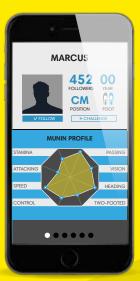

## **PROFILE & STATS**

With MuninPlay you get your own soccer profile. It will tell you how much you have practiced, what drills you have completed

and where your strengths are. It will provide you with lots of fun and inspirational data on your individual soccer skills.

### **PROFILE & STATS**

Get your very own complete player profile. MuninPlay will tell you everything about your skills and your speed.