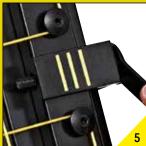

# **BACK FRAME**

# FRONT- & BACK FRAME

# **FRONT- & BACK FRAME**

18

IMPORTANT
Tighten until the bar
is aligned with the
outer yellow line