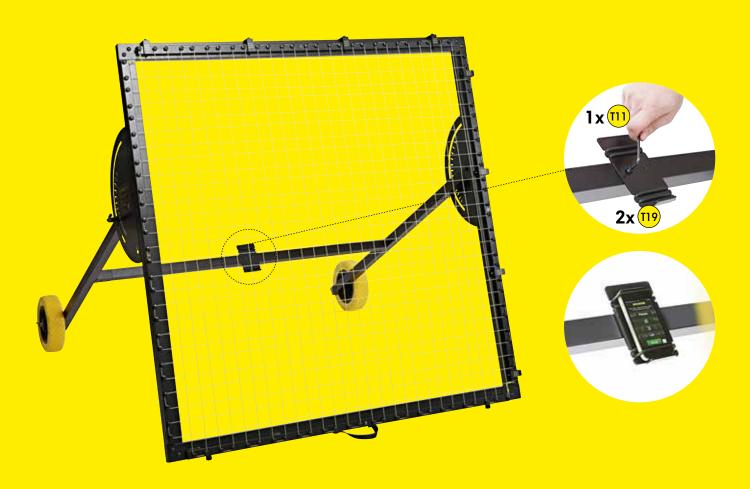

# **PHONE HOLDER & MUNINPLAY APP**

| USE      | USE  |
|----------|------|
| 2x (119) | 1x m |

## 2. MOUNT THE PHONE

Place your phone in the cradle behind the net on your m-station