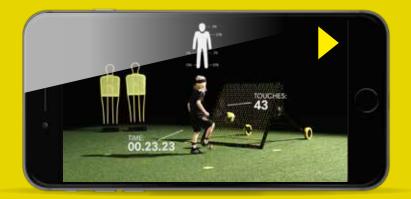

There are 108 drills in MuninPlay, covering everything necessary to turn you into a complete soccer player. From passes, dribbles and first touches to finishing and speed. Each drill is illustrated with easily accessed practice cards and introductory videos. Watch in detail how to do each of the soccer training drills and see how to position m-station, cones and the goal to get the best result.

## **VIDEOS**

Watch in details how to do each of the football training drills and see how to position m-station, cones and the goal to get the best result.

#### VIDEC

Watch in detail how to make each drill and see how to position m-station, cones and goal to get the best result.