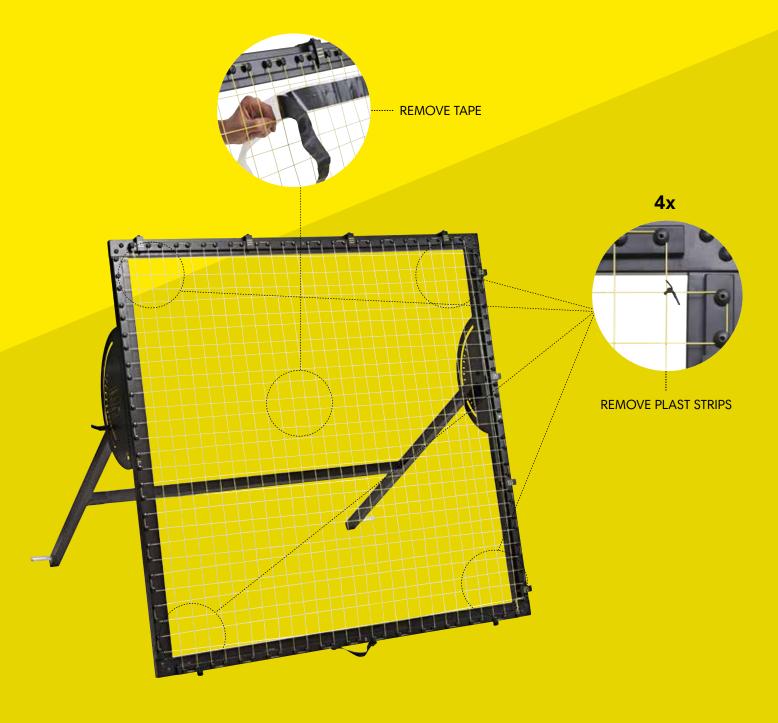

# **BACK FRAME**

# FRONT- & BACK FRAME

# **FRONT- & BACK FRAME**

18

IMPORTANT
Tighten until the bar
is aligned with the
outer yellow line