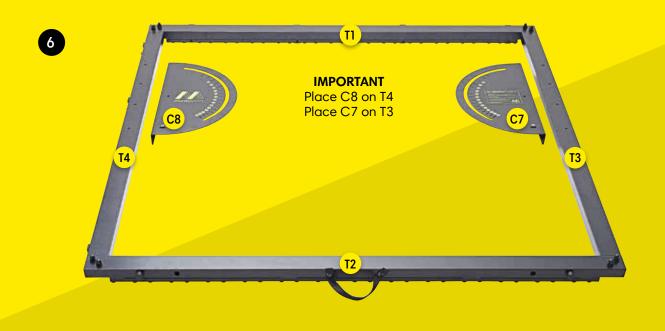

## **HOW TO SELECT TYPE OF PASSES**

Untighten the handles in each side, choose the angle and tighten the handles firmly when the new angle is decided.

**Select 0:** Receive passes along the ground!

**Select 1-12:** Receive passes in the air. The higher the number the higher the passes!