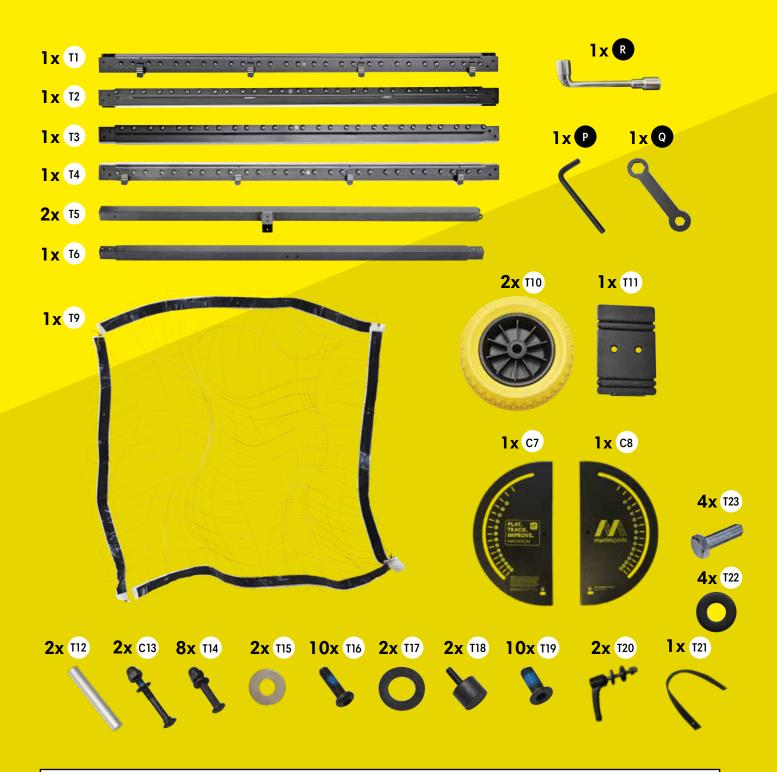

## **PARTS & TOOLS**

- 1) Make sure that all of the parts are included in the package before you start assembling the m-station Talent. Please, be aware that the color of the parts may differ from the color of the depicted parts in the manual.
- 2) If any of the parts are missing or damaged please contact us at service@muninsports.com. If any of the parts are damaged please attach a photo in the e-mail.
- 3) You need a rubber mallet/hammer (not included). Do not use a regular hammer or pliers.