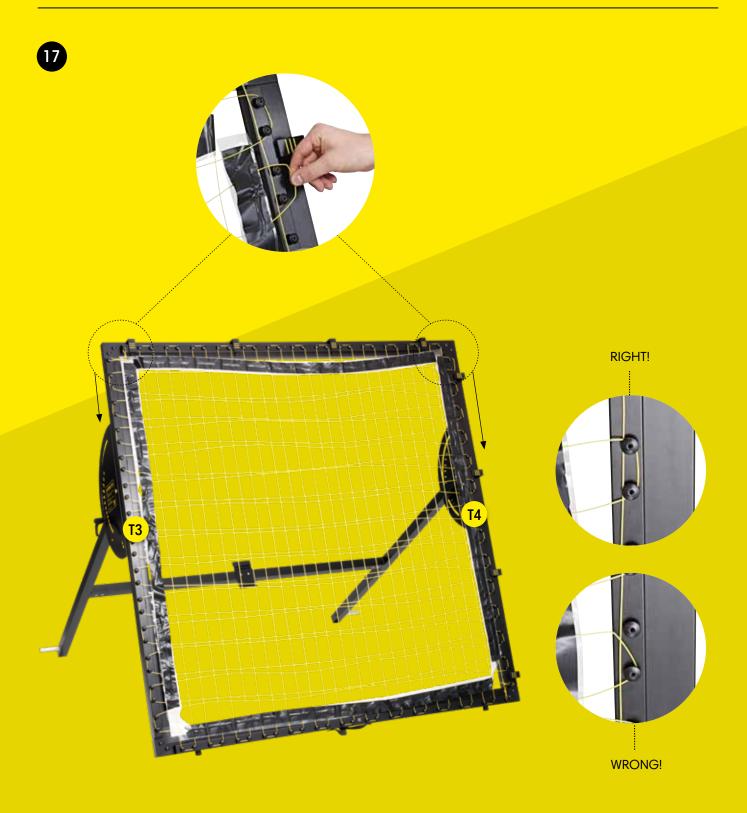

Holder & MuninPlay app (step 21) | Page | 19 |





## **PARTS & TOOLS**



- 1) Make sure that all of the parts are included in the package before you start assembling the m-station Talent. Please, be aware that the color of the parts may differ from the color of the depicted parts in the manual.
- 2) If any of the parts are missing or damaged please contact us at service@muninsports.com. If any of the parts are damaged please attach a photo in the e-mail.
- 3) You need a rubber mallet/hammer (not included). Do not use a regular hammer or pliers.















| USE      | USE    | USE      | USE     |
|----------|--------|----------|---------|
| 1x (721) | 2x 116 | 2x (118) | 2x(115) |







# **BACK FRAME**





# FRONT- & BACK FRAME





# **FRONT- & BACK FRAME**























18





IMPORTANT
Tighten until the bar
is aligned with the
outer yellow line









# **WHEELS**









| USE            | USE    | USE            | USE      |
|----------------|--------|----------------|----------|
| 2x 117 Plastic | 2x 110 | 2x (122) Metal | 2x (123) |

# **PHONE HOLDER & MUNINPLAY APP**





| USE      | USE  |
|----------|------|
| 2x (119) | 1x m |

## Free MuninPlay app

With the MuninPlay app you can easily track and share your results. **Download** the MuninPlay app in App Store or Google Play.



## **GET STARTED WITH MUNINPLAY**





### 1. DOWNLOAD THE APP

the MuninPlay app is free and woks with Android and iOS



### 2. CREATE PROFILE OR START PLAYING

Place your phone in the cradle behind the net on your m-station

## **108 SOCCER DRILLS**



You can