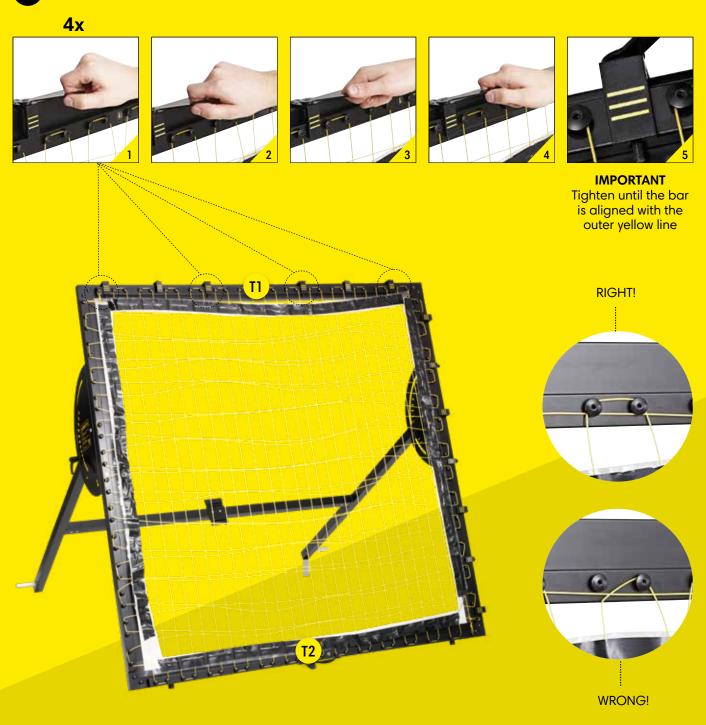

# **FRONT- & BACK FRAME**

18

IMPORTANT
Tighten until the bar
is aligned with the
outer yellow line