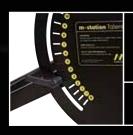

## **HOW TO SELECT TYPE OF PASSES**

Untighten the handles in each side, choose the angle and tighten the handles firmly when the new angle is decided.

**Select 0:** Receive passes along the ground!

**Select 1-12:** Receive passes in the air. The higher the number the higher the passes!