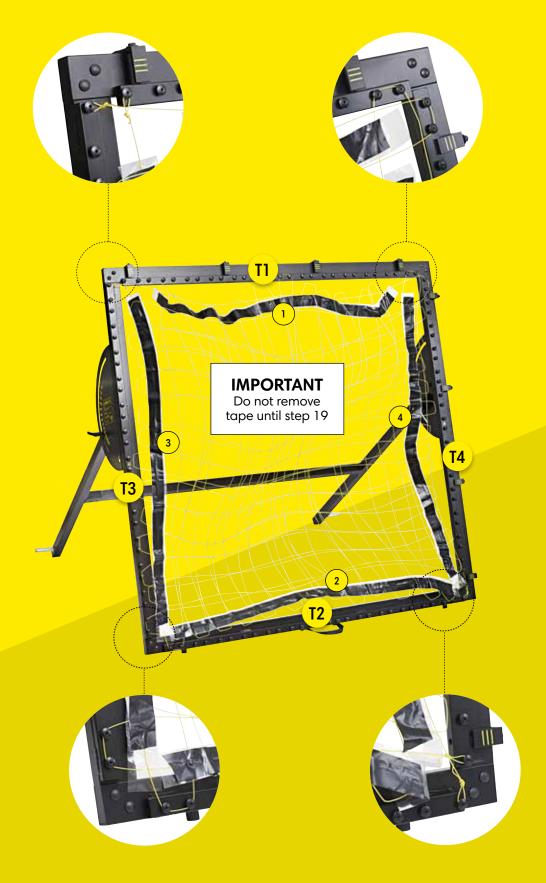

## **ASSEMBLY CHAPTERS**

| Parts & Tools                             | Page | 3  |
|-------------------------------------------|------|----|
| 1. Front Frame (step 1-7)                 | Page | 4  |
| 2. Back Frame (step 8-9)                  | Page | 8  |
| 3. Front- & Back Frame (step 10-12)       | Page | 9  |
| <b>4. Net</b> (step 13-19)                | Page | 11 |
| 5. Wheels (step 20)                       | Page | 18 |
| 6. Phone Holder & MuninPlay app (step 21) | Page | 19 |