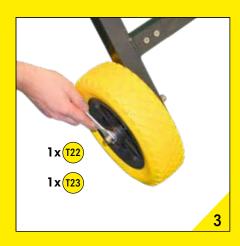

# **WHEELS**

| USE            | USE    | USE            | USE      |
|----------------|--------|----------------|----------|
| 2x 117 Plastic | 2x 110 | 2x (122) Metal | 2x (123) |