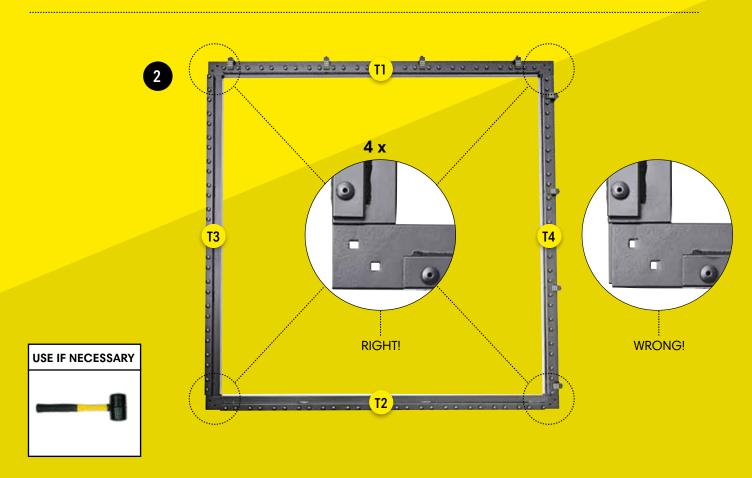

## **PARTS & TOOLS**

- 1) Make sure that all of the parts are included in the package before you start assembling the m-station Talent. Please, be aware that the color of the parts may differ from the color of the depicted parts in the manual.
- 2) If any of the parts are missing or damaged please contact us at service@muninsports.com. If any of the parts are damaged please attach a photo in the e-mail.
- 3) You need a rubber mallet/hammer (not included). Do not use a regular hammer or pliers.