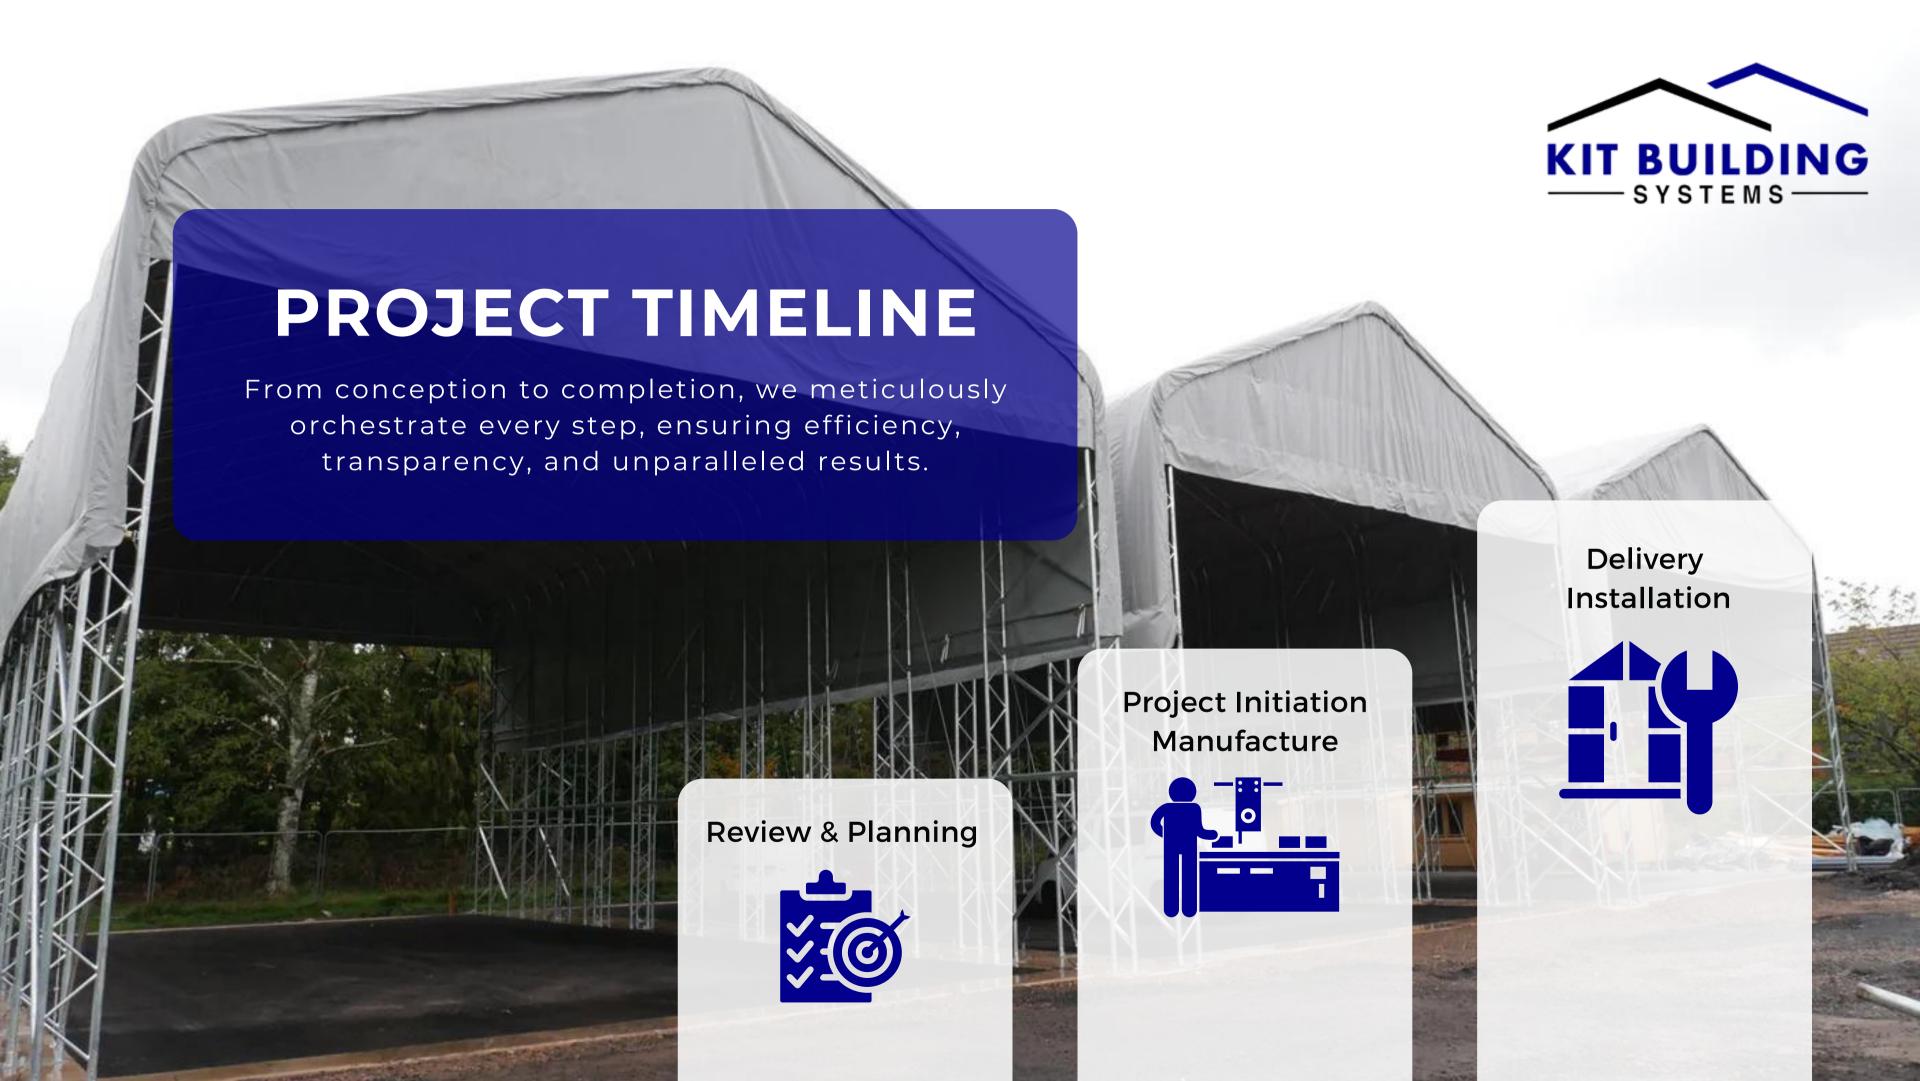

# WHAT WILL KIT BUILDINGS SOLUTIONS OFFER YOU?...

#### **Cover anything rapidly**

The fastest turnaround in building construction, get anything, anywhere, under cover quickly.

#### **Easy to install**

Simple to build you can easily do it yourself or using our installation team, you decide. Can be virtually installed on any surface\*.