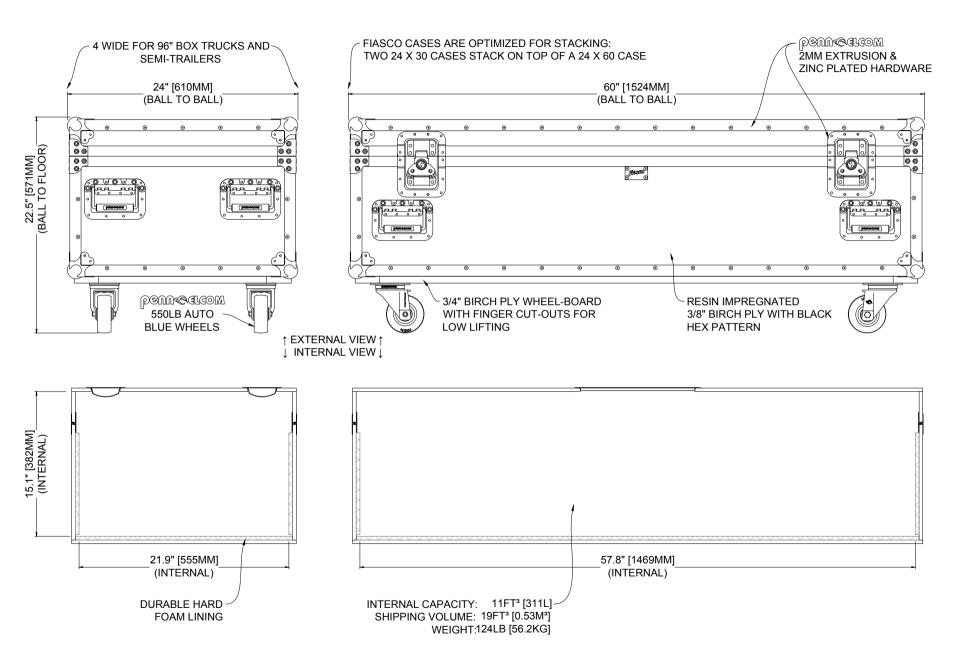

## FIASCO CASES ARE OPTIMIZED FOR 96" & 90" TRUCK PACKOLOGY

| VERSION HISTORY | VERSION HISTORY | NOTES | ORIGINAL | ORIGINAL

24 X 60 SHORT CASE
SHEET
OVERVIEW

DATE 15-FEB-19

MATT WATERHOUSE

FIASCOCASES.COM

JOE BRADFORD

SCALE 1:10 PAPER A4 FILE 24 X 60 SHORT CASE V5.00.dwg PLOT 04/11/2019 11: 46 AM SHEET 1 0F 2

VERSION

FIASCO BIRCH PLY INTERLOCK DIVIDERS: INTERGRATED SLOTS IN THE CASE ALLOW FOR UP TO: 11 CROSSWAY DIVIDERS. 5 LONGWAY DIVIDERS.