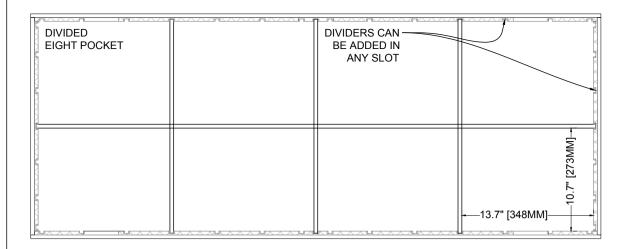

JOE BRADFORD

SCALE 1:10 PAPER A4 FILE 24 X 60 SHORT CASE V5.00.dwg PLOT 04/11/2019 11: 46 AM SHEET 1 0F 2

VERSION

FIASCO BIRCH PLY INTERLOCK DIVIDERS: INTERGRATED SLOTS IN THE CASE ALLOW FOR UP TO: 11 CROSSWAY DIVIDERS. 5 LONGWAY DIVIDERS.

DIVIDERS CAN BE RAPIDLY CONFIGURED TO SUIT ANY APPLICATION.

| DIVIDED<br>TWELVE<br>POCKET |  | PLANA |               |
|-----------------------------|--|-------|---------------|
|                             |  |       | 9"<br>[272MM] |