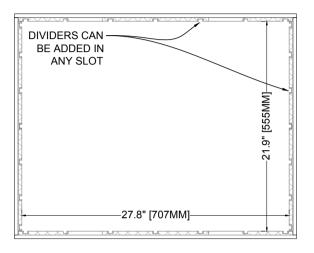

MARTIN KAUBITZSCH

PROJECT MANAGER JOE BRADFORD

SCALE | 1:10 PAPER | A4 FILE | 24 X 30 SHORT CASE V5.00.dwg PLOT | 04/11/2019 11 : 17 AM SHEET | 1 OF 2

**VERSION** 

sales@fiascocases.com // (323) 528-2430

FIASCO BIRCH PLY INTERLOCK DIVIDERS: INTERGRATED SLOTS IN THE CASE ALLOW FOR UP TO: 5 CROSSWAY DIVIDERS. 5 LONGWAY DIVIDERS.

DIVIDERS CAN BE RAPIDLY CONFIGURED TO SUIT ANY APPLICATION.

BIASCO INTERLOCK DIVIDERS

FIASCOCASES.COM

24 X 30 SHORT CASE

18-AUG-17

MARTIN KAUBITZSCH

PROJECT MANAGER

JOE BRADFORD