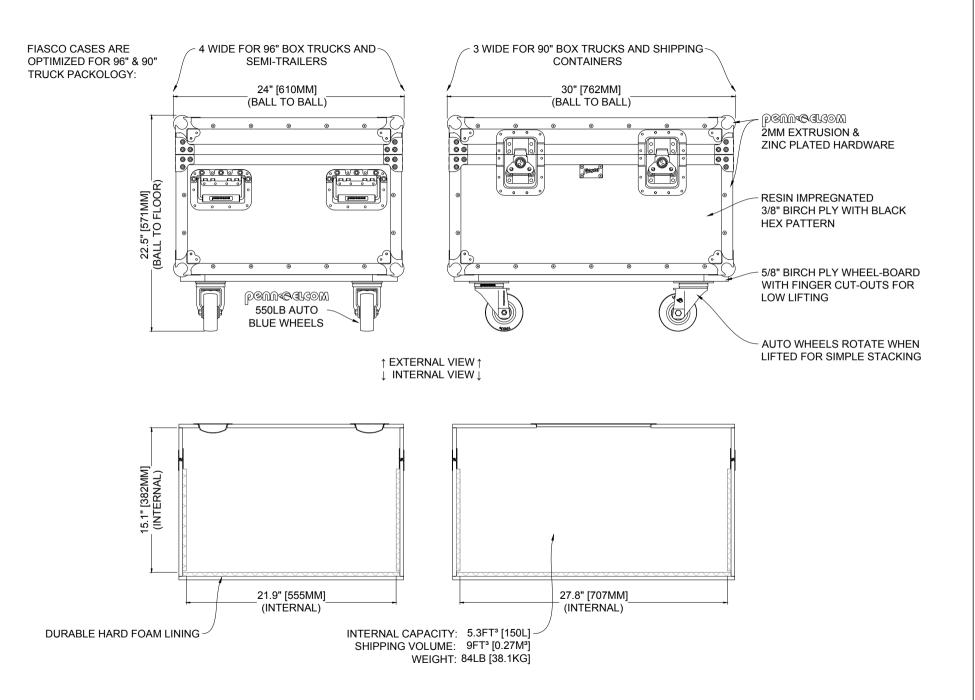

MARTIN KAUBITZSCH

PROJECT MANAGER JOE BRADFORD

SCALE | 1:10 PAPER | A4 FILE | 24 X 30 SHORT CASE V5.00.dwg PLOT | 04/11/2019 11 : 17 AM SHEET | 1 OF 2

**VERSION** 

sales@fiascocases.com // (323) 528-2430

FIASCO BIRCH PLY INTERLOCK DIVIDERS: INTERGRATED SLOTS IN THE CASE ALLOW FOR UP TO: 5 CROSSWAY DIVIDERS. 5 LONGWAY DIVIDERS.

DIVIDERS CAN BE RAPIDLY CONFIGURED TO SUIT ANY APPLICATION.

BIASCO INTERLOCK DIVIDERS

FIASCOCASES.COM

24 X 30 SHORT CASE

18-AUG-17

MARTIN KAUBITZSCH

PROJECT MANAGER

JOE BRADFORD