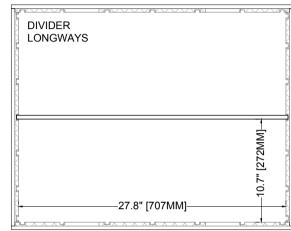

MARTIN KAUBITZSCH

PROJECT MANAGER JOE BRADFORD

SCALE | 1:10 PAPER | A4 FILE | 24 X 30 SHORT CASE V5.00.dwg PLOT | 04/11/2019 11 : 17 AM SHEET | 1 OF 2

**VERSION** 

sales@fiascocases.com // (323) 528-2430

FIASCO BIRCH PLY INTERLOCK DIVIDERS: INTERGRATED SLOTS IN THE CASE ALLOW FOR UP TO: 5 CROSSWAY DIVIDERS. 5 LONGWAY DIVIDERS.

DIVIDERS CAN BE RAPIDLY CONFIGURED TO SUIT ANY APPLICATION.

BIASCO INTERLOCK DIVIDERS

FIASCOCASES.COM

24 X 30 SHORT CASE

18-AUG-17

MARTIN KAUBITZSCH

PROJECT MANAGER

JOE BRADFORD