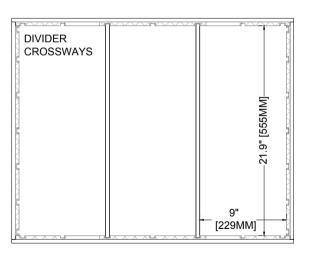

MARTIN KAUBITZSCH

PROJECT MANAGER JOE BRADFORD

SCALE | 1:10 PAPER | A4 FILE | 24 X 30 SHORT CASE V5.00.dwg PLOT | 04/11/2019 11 : 17 AM SHEET | 1 OF 2

**VERSION** 

sales@fiascocases.com // (323) 528-2430

FIASCO BIRCH PLY INTERLOCK DIVIDERS: INTERGRATED SLOTS IN THE CASE ALLOW FOR UP TO: 5 CROSSWAY DIVIDERS. 5 LONGWAY DIVIDERS.

DIVIDERS CAN BE RAPIDLY CONFIGURED TO SUIT ANY APPLICATION.

BIASCO INTERLOCK DIVIDERS

FIASCOCASES.COM

24 X 30 SHORT CASE

18-AUG-17

MARTIN KAUBITZSCH

PROJECT MANAGER

JOE BRADFORD