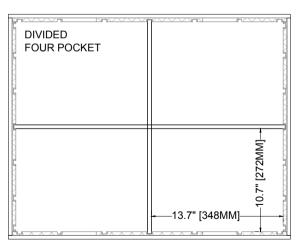

MARTIN KAUBITZSCH

PROJECT MANAGER JOE BRADFORD

SCALE | 1:10 PAPER | A4 FILE | 24 X 30 SHORT CASE V5.00.dwg PLOT | 04/11/2019 11 : 17 AM SHEET | 1 OF 2

**VERSION** 

sales@fiascocases.com // (323) 528-2430

FIASCO BIRCH PLY INTERLOCK DIVIDERS: INTERGRATED SLOTS IN THE CASE ALLOW FOR UP TO: 5 CROSSWAY DIVIDERS. 5 LONGWAY DIVIDERS.

DIVIDERS CAN BE RAPIDLY CONFIGURED TO SUIT ANY APPLICATION.

BIASCO INTERLOCK DIVIDERS

FIASCOCASES.COM

24 X 30 SHORT CASE

18-AUG-17

MARTIN KAUBITZSCH

PROJECT MANAGER

JOE BRADFORD