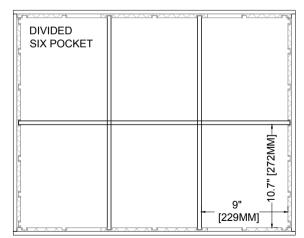

MARTIN KAUBITZSCH

PROJECT MANAGER JOE BRADFORD

SCALE | 1:10 PAPER | A4 FILE | 24 X 30 SHORT CASE V5.00.dwg PLOT | 04/11/2019 11 : 17 AM SHEET | 1 OF 2

**VERSION** 

sales@fiascocases.com // (323) 528-2430

FIASCO BIRCH PLY INTERLOCK DIVIDERS: INTERGRATED SLOTS IN THE CASE ALLOW FOR UP TO: 5 CROSSWAY DIVIDERS. 5 LONGWAY DIVIDERS.

DIVIDERS CAN BE RAPIDLY CONFIGURED TO SUIT ANY APPLICATION.

BIASCO INTERLOCK DIVIDERS

FIASCOCASES.COM

24 X 30 SHORT CASE

18-AUG-17

MARTIN KAUBITZSCH

PROJECT MANAGER

JOE BRADFORD