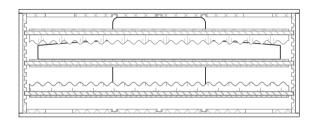

## FIASCO BIRCH PLY INTERLOCK DIVIDERS:

INTERGRATED SLOTS IN THE CASE ALLOW DIVIDERS TO BE RAPIDLY CONFIGURED TO SUIT YOUR APPLICATION.

TAKES UP TO TWO 27" MONITORS (ONE RIGHT WAY UP, ONE UPSIDE DOWN)

FOAM LINED DIVIDERS CAN BE POSITIONED **EVERY 3/8" TO PROVIDE TIGHT FIT** 