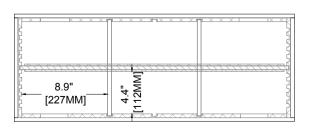

## FIASCO BIRCH PLY INTERLOCK DIVIDERS:

INTERGRATED SLOTS IN THE CASE ALLOW DIVIDERS TO BE RAPIDLY CONFIGURED TO SUIT YOUR APPLICATION.

TAKES UP TO TWO 27" MONITORS (ONE RIGHT WAY UP, ONE UPSIDE DOWN)

FOAM LINED DIVIDERS CAN BE POSITIONED **EVERY 3/8" TO PROVIDE TIGHT FIT** 