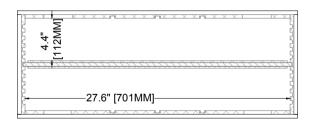

## FIASCO BIRCH PLY INTERLOCK DIVIDERS:

INTERGRATED SLOTS IN THE CASE ALLOW DIVIDERS TO BE RAPIDLY CONFIGURED TO SUIT YOUR APPLICATION.

TAKES UP TO TWO 27" MONITORS (ONE RIGHT WAY UP, ONE UPSIDE DOWN)

FOAM LINED DIVIDERS CAN BE POSITIONED **EVERY 3/8" TO PROVIDE TIGHT FIT** 