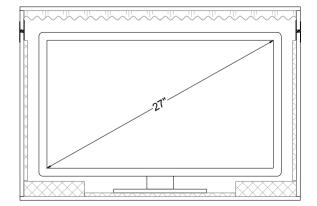

## FIASCO BIRCH PLY INTERLOCK DIVIDERS:

INTERGRATED SLOTS IN THE CASE ALLOW DIVIDERS TO BE RAPIDLY CONFIGURED TO SUIT YOUR APPLICATION.

TAKES UP TO TWO 27" MONITORS (ONE RIGHT WAY UP, ONE UPSIDE DOWN)

FOAM LINED DIVIDERS CAN BE POSITIONED **EVERY 3/8" TO PROVIDE TIGHT FIT** 