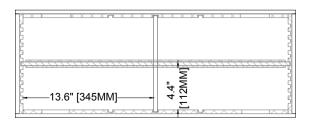

## FIASCO BIRCH PLY INTERLOCK DIVIDERS:

INTERGRATED SLOTS IN THE CASE ALLOW DIVIDERS TO BE RAPIDLY CONFIGURED TO SUIT YOUR APPLICATION.

TAKES UP TO TWO 27" MONITORS (ONE RIGHT WAY UP, ONE UPSIDE DOWN)

FOAM LINED DIVIDERS CAN BE POSITIONED **EVERY 3/8" TO PROVIDE TIGHT FIT** 