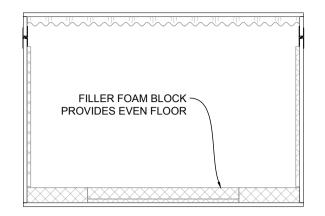

## FIASCO BIRCH PLY INTERLOCK DIVIDERS:

INTERGRATED SLOTS IN THE CASE ALLOW DIVIDERS TO BE RAPIDLY CONFIGURED TO SUIT YOUR APPLICATION.

TAKES UP TO TWO 27" MONITORS (ONE RIGHT WAY UP, ONE UPSIDE DOWN)

FOAM LINED DIVIDERS CAN BE POSITIONED **EVERY 3/8" TO PROVIDE TIGHT FIT** 

## BIASCO INTERLOCK DIVIDERS

12 X 30 CASE

FIASCOCASES.COM

21-JUN-17

MARTIN KAUBITZSCH

JOE BRADFORD

SCALE | 1:10 PAPER | A4 FILE | 12 X 30 CASE V5.00.dwg PLOT | 04/11/2019 10 : 51 AM SHEET | 2 OF 2

**VERSION** 