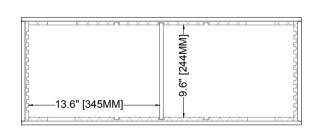

## FIASCO BIRCH PLY INTERLOCK DIVIDERS:

INTERGRATED SLOTS IN THE CASE ALLOW DIVIDERS TO BE RAPIDLY CONFIGURED TO SUIT YOUR APPLICATION.

TAKES UP TO TWO 27" MONITORS (ONE RIGHT WAY UP, ONE UPSIDE DOWN)

FOAM LINED DIVIDERS CAN BE POSITIONED **EVERY 3/8" TO PROVIDE TIGHT FIT** 