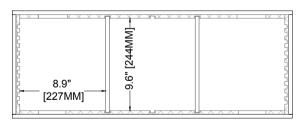

## FIASCO BIRCH PLY INTERLOCK DIVIDERS:

INTERGRATED SLOTS IN THE CASE ALLOW DIVIDERS TO BE RAPIDLY CONFIGURED TO SUIT YOUR APPLICATION.

TAKES UP TO TWO 27" MONITORS (ONE RIGHT WAY UP, ONE UPSIDE DOWN)

FOAM LINED DIVIDERS CAN BE POSITIONED **EVERY 3/8" TO PROVIDE TIGHT FIT** 