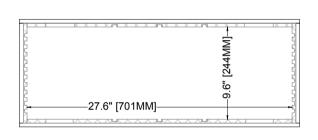

## FIASCO BIRCH PLY INTERLOCK DIVIDERS:

INTERGRATED SLOTS IN THE CASE ALLOW DIVIDERS TO BE RAPIDLY CONFIGURED TO SUIT YOUR APPLICATION.

TAKES UP TO TWO 27" MONITORS (ONE RIGHT WAY UP, ONE UPSIDE DOWN)

FOAM LINED DIVIDERS CAN BE POSITIONED **EVERY 3/8" TO PROVIDE TIGHT FIT** 