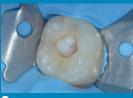

cavity until obtain a white chalky aspect of the surface.

soft air spray during 5 s. Repeat the sandwich technique. curing for 20 s + 20 s.

**11** Application of Reflectys Enamel shade in thin layer. Light- for 20 s. curing for 20 s.