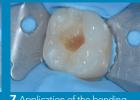

cavity until obtain a white chalky aspect of the surface.

soft air spray during 5 s. Repeat the sandwich technique. curing for 20 s + 20 s.

**11** Application of Reflectys Enamel shade in thin layer. Light- for 20 s. curing for 20 s.