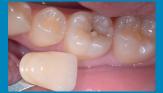

#### Posterior stratification case

1 Carie X-ray on the 36.

Occlusal carie on the first left lower guide: A2.

5 Etching in the enamel during DENTOETCH during 15 s.

**REFLECTYS** UNIVERSAL RESTORATIVE COMPOSITE ==