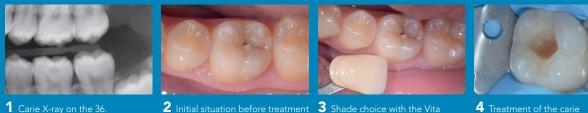

#### Posterior stratification case

1 Carie X-ray on the 36.

Occlusal carie on the first left lower guide: A2.

5 Etching in the enamel during DENTOETCH during 15 s.

**REFLECTYS** UNIVERSAL RESTORATIVE COMPOSITE ==