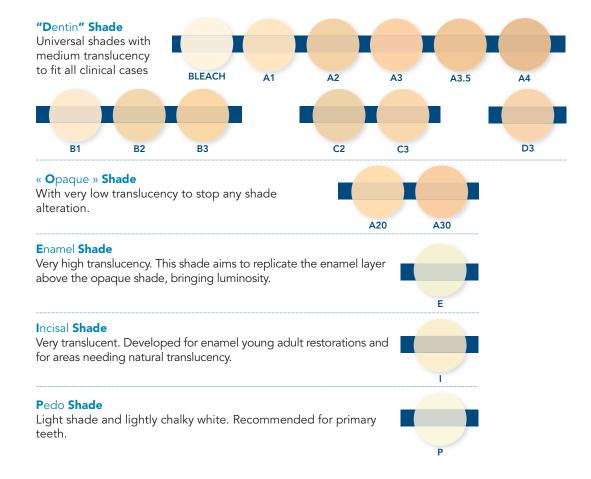

# A wide shade selection with tooth-matching aesthetics

17 shades available in syringe or capsule.

Your stratifications are optimized, for a natural result

Enamel shade

Non contractual photos