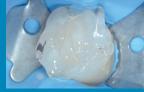

#### Posterior stratification case

1 Carie X-ray on the 36.

Occlusal carie on the first left lower guide: A2.

5 Etching in the enamel during DENTOETCH during 15 s.

**REFLECTYS** UNIVERSAL RESTORATIVE COMPOSITE ==

cavity until obtain a white chalky aspect of the surface.

soft air spray during 5 s. Repeat the sandwich technique. curing for 20 s + 20 s.

**11** Application of Reflectys Enamel shade in thin layer. Light- for 20 s. curing for 20 s.