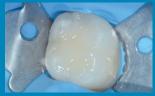

polisher Perfect Polish.

12 Glycerin layer and light-curing 13 Occlusal control, polishing 14 Final situation after treatment

REFLECTYS NIVERSAL RESTORATIVE COMPOSITE

**AN AESTHETIC** COMPOSITE FOR ALL RESTORATIONS