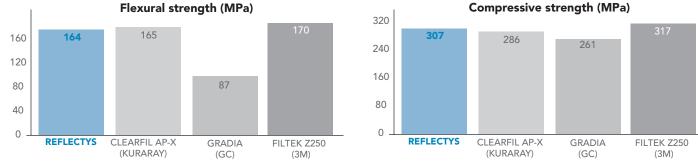

#### **Remarkable mechanical properties**

compression and fracture.

\_\_\_\_\_

#### Easy to handle

Does not stick to instruments & gloves Quick to sculpt, easy to polish

The ideal composite for your anterior and posterior restorations.

Thanks to its composition rich in micro-particles and nano-particles, Reflectys presents an optimal resistance to abrasion,