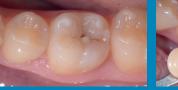

#### Posterior stratification case

1 Carie X-ray on the 36.

Occlusal carie on the first left lower guide: A2.

5 Etching in the enamel during DENTOETCH during 15 s.

**REFLECTYS** UNIVERSAL RESTORATIVE COMPOSITE ==