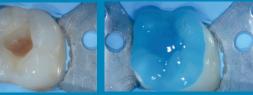

cavity until obtain a white chalky aspect of the surface.

soft air spray during 5 s. Repeat the sandwich technique. curing for 20 s + 20 s.

**11** Application of Reflectys Enamel shade in thin layer. Light- for 20 s. curing for 20 s.