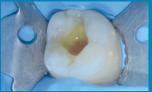

#### Posterior stratification case

1 Carie X-ray on the 36.

Occlusal carie on the first left lower guide: A2.

5 Etching in the enamel during DENTOETCH during 15 s.

**REFLECTYS** UNIVERSAL RESTORATIVE COMPOSITE ==