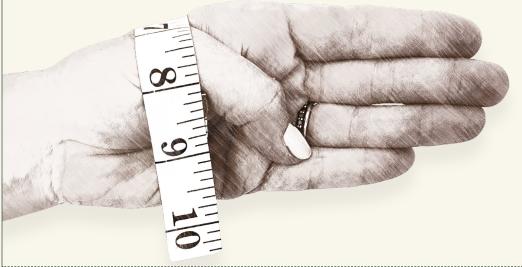

## HOW TO SIZE YOUR BANGLE

- STEP 1. Use a measuring tape, or print this sheet out at 100% then trim out the appropriate sizer along the dotted lines.
- STEP 2. Place your hand with your thumb touching the base of your pinky.
- STEP 3. Measure around the broadest part of all five knuckles. Make sure all your fingers are touching each other.
- **NOTE:** All of our samples are made in size 7.5.