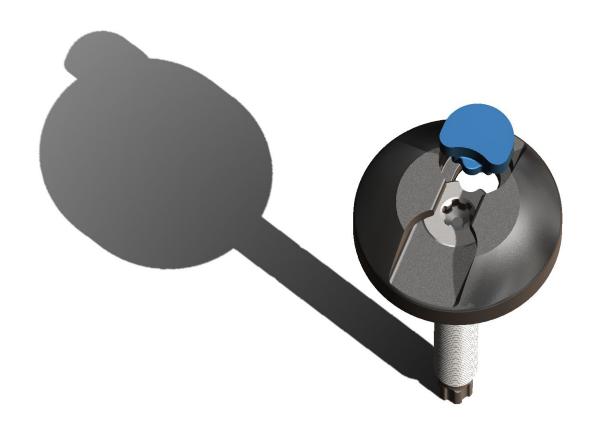

**Step 4**: Rotate the bolt to allow the flange cutout to be faced towards the opening of the slot.

Step 5a: Insert the filler piece as shown.

Step 5b: Insert the filler piece as shown.

Step 6: Insert TP-50 (Torx Plus 50) drive.