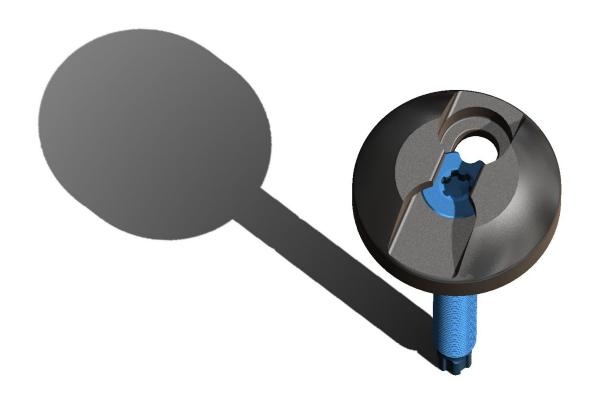

**Step 4**: Rotate the bolt to allow the flange cutout to be faced towards the opening of the slot.

Step 5a: Insert the filler piece as shown.

Step 5b: Insert the filler piece as shown.

Step 6: Insert TP-50 (Torx Plus 50) drive.

**Step 7**: Torque OneTrax assembly to 55 ft/lb. Filler piece will lock into place.

**Step 8**: Connect/disconnect single stud L-series fitting as needed.