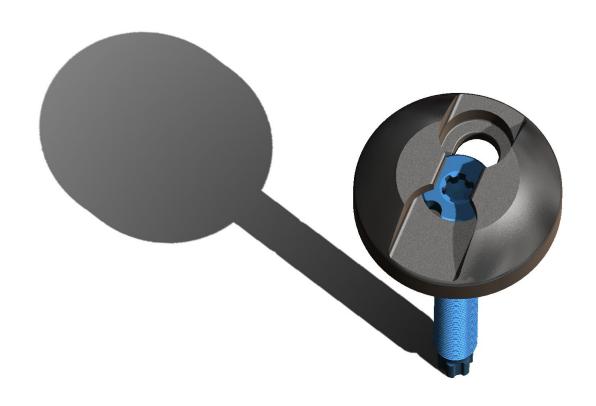

VersaTrax – OneTrax Bed Anchor Install Instructions

**Step 1**: Remove factory bed bolt from vehicle and prepare OneTrax base to be installed.

**Step 2**: Position the bolt in the slot.

**Step 3**: Slide Bolt to the center of the OneTrax base.

**Step 4**: Rotate the bolt to allow the flange cutout to be faced towards the opening of the slot.

Step 5a: Insert the filler piece as shown.

Step 5b: Insert the filler piece as shown.

Step 6: Insert TP-50 (Torx Plus 50) drive.

**Step 7**: Torque OneTrax assembly to 55 ft/lb. Filler piece will lock into place.

**Step 8**: Connect/disconnect single stud L-series fitting as needed.