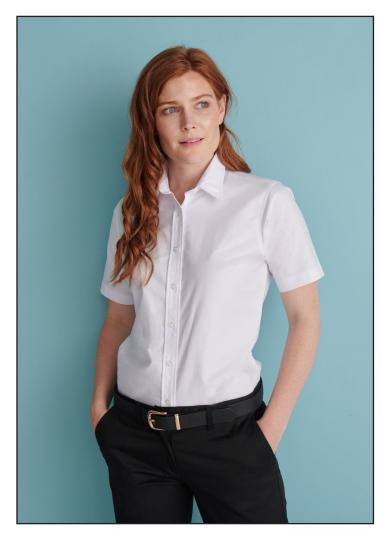

## HENBURY

H516 Ladies' Classic Oxford Short Sleeved Shirt

Fabric:

Weight: Sizes: Carton: 77% Cotton/ 23% Polyester Oxford Weave 170gsm XS-4XL 24 4XL-12

Country of Origin: Bangladesh Commodity Code: 6206300090

- Cotton rich oxford weave, wrinkle resistant
- Shaped side seams
- Sofftly curved hemline
- Pearlised buttons
- Curved hemline
- Matches Men's H515

WRINKLE RESISTANT

- Machine wash warm
- Wash dark colours separately
- Colour loss may occur during initial washes
- Iron on reverse
- Do not iron on decoration
- Dry out of direct sunlight and heat

## HENBURY

| H516                                       |  |  |  |  |  |  |  |  |
|--------------------------------------------|--|--|--|--|--|--|--|--|
| Ladies' Classic Oxford Short Sleeved Shirt |  |  |  |  |  |  |  |  |