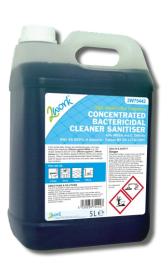

# CONCENTRATED BACTERICIDAL CLEANER SANITISER

Kills MRSA and C. Difficile

Kills 99.999% of Bacteria - Passes BS EN 1276:1997

# **USES**

Kills 99.999% of bacteria at a dilution of 1:50 (Passes BS EN 1276 :1997).

Contact time: 5 Minutes Conditions: Dirty Kill Rate: 99.999% Certificate: Hurd Mundy Richardson Ltd - Certificate No: 07/00574