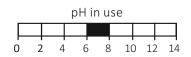

## **DIRECTIONS**

Dispense onto hands, add water, work into a rich cream lather and rinse off. As with all soaps, avoid contact with eyes.