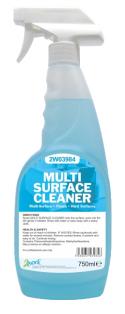

Multi-Surface • Floors • Hard Surfaces

## **USES**

A surface safe multi-surface cleaner, which cleans, freshens and enhances all hard surfaces without leaving a residue. Available both as a concentrate in 5L and 1L pack sizes and as a ready-diluted formulation in a 750ml trigger spray pack.

A viscous, blue liquid with a fresh fragrance and a controlled foam level for easy application, Multi Surface Cleaner is ideal for the daily cleaning of general interior surfaces such as desks, chairs, windows, doors, etc.

Suitable for use on wood, glass, plastic, aluminium, stainless steel and other water washable surfaces.