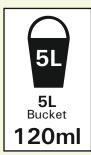

# **DILUTIONS**

Dilute with hot or cold water.

### **DIRECTIONS**

Apply diluted solution using a cloth, trigger spray or mop. Rinse away with clean water and allow to dry.

Wet Wiping

Spray Cleaning

Mopping