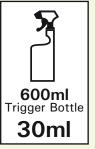

# **DILUTIONS**

Dilute with hot or cold water.

### **DIRECTIONS**

Apply diluted solution using a cloth, trigger spray or mop. Rinse away with clean water and allow to dry.

Wet Wiping

Spray Cleaning

Mopping