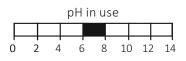

r use in dispensers

## USES

A luxury, pearlised, pink liquid, *Hand Soap Pink Pearl* is a cosmetic-grade soap designed to cleanse and condition the skin.

Made from superior quality ingredients to produce a rich, mild foam, *Hand Soap Pink Pearl* boasts a subtle rose fragrance.

The rich mild conditioning foam cleanses the whole body and conditions the skin. This product is suitable for use on all skin types.

Hand Soap Pink Pearl is the ideal product for use in health clubs, sports centres, hotel rooms, changing rooms and shower areas.

## DIRECTIONS

*Hand Soap Pink Pearl* is used undiluted through most recognised dispensers. Simply dispense onto hands, add water, work up a good lather and rinse off, leaving the skin feeling clean and refreshed.



Hands

AREAS OF USE





## 2W03974



1st Floor, 1 Europa Drive, Sheffield, S9 1XT T:0844 980 8000 www.2worksupplies.co.uk